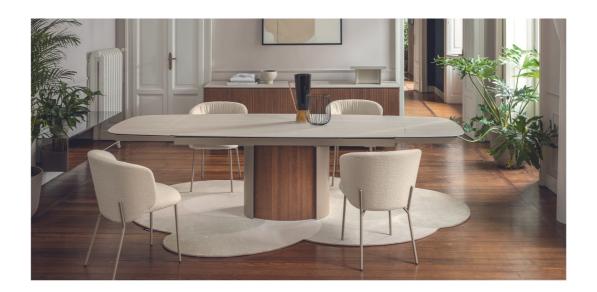

## Yoroi - Extension By Calligaris

VOYAGER

"The Yoroi table is inspired by the ancient armour of the samurai."

The Yoroi table is inspired by the ancient armour of the samurai. The central base, with vertical grooves and wooden inserts, has a strong presence, contrasting the simplicity of the oval top. Because of these characteristics and the selected finishes, Yoroi expresses the perfect balance between historicity and contemporary spirit. Design by: Busetti Garuti Redaelli

## Yoroi

"The Yoroi table is inspired by the ancient armour of the samurai. "e central base, with vertical grooves and wooden inserts, has a strong presence, contrasting the simplicity of the oval top. Because of these characteristics and the selected finishes, Yoroi expresses the perfect balance between historicity and contemporary spirit.