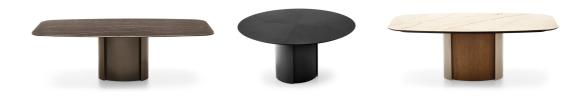

## Yoroi - Extension By Calligaris

VOYAGER

"The Yoroi table is inspired by the ancient armour of the samurai."

The Yoroi table is inspired by the ancient armour of the samurai. The central base, with vertical grooves and wooden inserts, has a strong presence, contrasting the simplicity of the oval top. Because of these characteristics and the selected finishes, Yoroi expresses the perfect balance between historicity and contemporary spirit. Design by: Busetti Garuti Redaelli

## Yoroi

"The Yoroi table is inspired by the ancient armour of the samurai. "e central base, with vertical grooves and wooden inserts, has a strong presence, contrasting the simplicity of the oval top. Because of these characteristics and the selected finishes, Yoroi expresses the perfect balance between historicity and contemporary spirit.