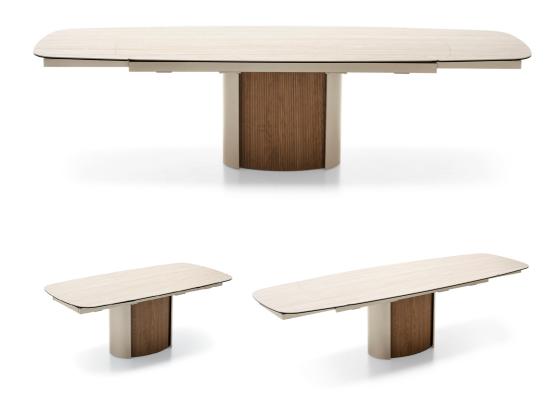

## Yoroi - Extension By Calligaris

VOYAGER

"The Yoroi table is inspired by the ancient armour of the samurai."

The Yoroi table is inspired by the ancient armour of the samurai. The central base, with vertical grooves and wooden inserts, has a strong presence, contrasting the simplicity of the oval top. Because of these characteristics and the selected finishes, Yoroi expresses the perfect balance between historicity and contemporary spirit. Design by: Busetti Garuti Redaelli

## Yoroi

"The Yoroi table is inspired by the ancient armour of the samurai. "e central base, with vertical grooves and wooden inserts, has a strong presence, contrasting the simplicity of the oval top. Because of these characteristics and the selected finishes, Yoroi expresses the perfect balance between historicity and contemporary spirit.

## Yoroi

CS4150-R 200 CS4150-R 200 MTO

CS4150-S 165 CS4150-S 165 MTO

CS4150-S 200 CS4150-S 200 MTO

Prices, availability, lead times, dimensions and product information listed are subject to change without notice. This document was created on 14/Apr/2025 at 10:56 AM.