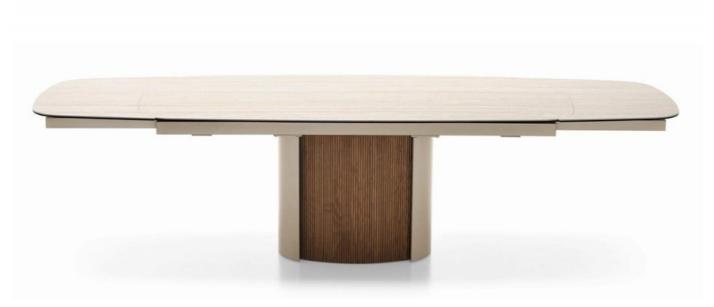

## Yoroi - Extension By Calligaris

VOYAGER

"The Yoroi table is inspired by the ancient armour of the samurai."

The Yoroi table is inspired by the ancient armour of the samurai. The central base, with vertical grooves and wooden inserts, has a strong presence, contrasting the simplicity of the oval top. Because of these characteristics and the selected finishes, Yoroi expresses the perfect balance between historicity and contemporary spirit. Design by: Busetti Garuti Redaelli

## Yoroi

"The Yoroi table is inspired by the ancient armour of the samurai. "e central base, with vertical grooves and wooden inserts, has a strong presence, contrasting the simplicity of the oval top. Because of these characteristics and the selected finishes, Yoroi expresses the perfect balance between historicity and contemporary spirit.