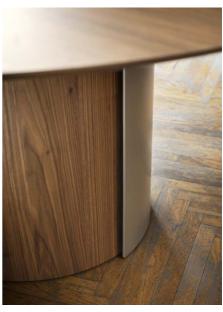

## Yoroi - Extension By Calligaris

VOYAGER

"The Yoroi table is inspired by the ancient armour of the samurai."

The Yoroi table is inspired by the ancient armour of the samurai. The central base, with vertical grooves and wooden inserts, has a strong presence, contrasting the simplicity of the oval top. Because of these characteristics and the selected finishes, Yoroi expresses the perfect balance between historicity and contemporary spirit. Design by: Busetti Garuti Redaelli

## Yoroi

"The Yoroi table is inspired by the ancient armour of the samurai. "e central base, with vertical grooves and wooden inserts, has a strong presence, contrasting the simplicity of the oval top. Because of these characteristics and the selected finishes, Yoroi expresses the perfect balance between historicity and contemporary spirit.