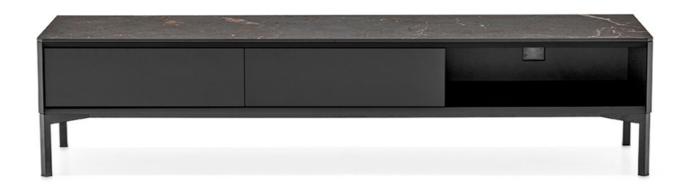

## York Entertainment

VOYAGER

"Sleek contemporary and compact design. Perfect for apartment living."

Designed with sloping edges and a square-shaped front, feet turned to a 45° angle which are attached to the edges. Part of a furniture furniture family. Designed by E-ggs.

Colours: Leg options available in Matt Black, Optic White or Matt Taupe

Finishes: Available in Veneer & Lacquered finishes with Ceramic Marble Top

Lead time: From 12-16 weeks

Prices, availability, lead times, dimensions and product information listed are subject to change without notice. This document was created on 26/Sep/2020 at 12:14 AM.