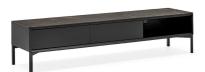

## York Entertainment

VOYAGER

"Sleek contemporary and compact design. Perfect for apartment living."

Designed with sloping edges and a square-shaped front, feet turned to a 45° angle which are attached to the edges. Part of a furniture furniture family. Designed by E-ggs.

Colours: Leg options available in Matt Black, Optic White or Matt Taupe

Finishes: Available in Veneer & Lacquered finishes with Ceramic Marble Top

Lead time: From 12-16 weeks

Prices, availability, lead times, dimensions and product information listed are subject to change without notice. This document was created on 26/Sep/2020 at 12:14 AM.