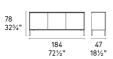

Colours: Leg options available in Matt Black, Optic White or Matt Taupe

Finishes: Available in Veneer & Lacquered finishes with Ceramic Marble Top

Lead time: From 12-16 weeks

Prices, availability, lead times, dimensions and product information listed are subject to change without notice. This document was created on 26/Sep/2020 at 12:14 AM.