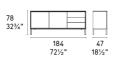

Colours: Leg options available in Matt Black, Optic White or Matt Taupe

Finishes: Available in Veneer & Lacquered finishes with Ceramic Marble Top

Lead time: From 12-16 weeks

Prices, availability, lead times, dimensions and product information listed are subject to change without notice. This document was created on 26/Sep/2020 at 12:14 AM.