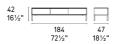

## York Entertainment

VOYAGER

"Sleek contemporary and compact design. Perfect for apartment living."

Designed with sloping edges and a square-shaped front, feet turned to a 45° angle which are attached to the edges. Part of a furniture furniture family. Designed by E-ggs.

Colours: Leg options available in Matt Black, Optic White or Matt Taupe

Finishes: Available in Veneer & Lacquered finishes with Ceramic Marble Top

Lead time: From 12-16 weeks

Prices, availability, lead times, dimensions and product information listed are subject to change without notice. This document was created on 26/Sep/2020 at 12:14 AM.