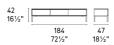

## York Buffet By Calligaris

VOYAGER

"Sleek contemporary and compact design. Perfect for apartment living."

Designed with bevelled edges and a square-shaped front with feet on a 45 degree angle. Designed by E-ggs. **Colours:** Leg options available in Matt Black, Optic White or Matt Taupe

Finishes: Available in Veneer & Lacquered finishes with Ceramic Marble Top

Lead time: Approximately 12-16 weeks from Italy.

Prices, availability, lead times, dimensions and product information listed are subject to change without notice. This document was created on 11/Oct/2022 at 11:02 AM.