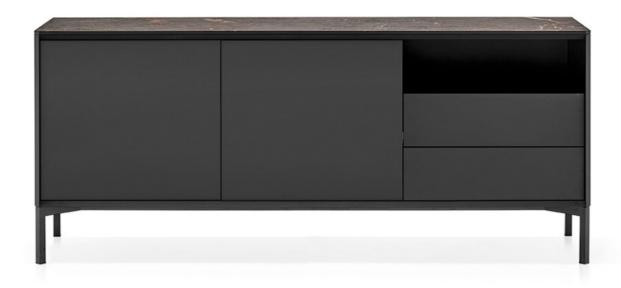

## York Buffet By Calligaris

VOYAGER

"Sleek contemporary and compact design. Perfect for apartment living."

Designed with bevelled edges and a square-shaped front with feet on a 45 degree angle. Designed by E-ggs. **Colours:** Leg options available in Matt Black, Optic White or Matt Taupe

Finishes: Available in Veneer & Lacquered finishes with Ceramic Marble Top

Lead time: Approximately 12-16 weeks from Italy.

Prices, availability, lead times, dimensions and product information listed are subject to change without notice. This document was created on 11/Oct/2022 at 11:02 AM.