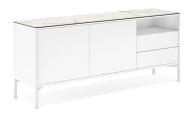

## York Buffet By Calligaris

VOYAGER

"Sleek contemporary and compact design. Perfect for apartment living."

Designed with bevelled edges and a square-shaped front with feet on a 45 degree angle. Designed by E-ggs. **Colours:** Leg options available in Matt Black, Optic White or Matt Taupe

Finishes: Available in Veneer & Lacquered finishes with Ceramic Marble Top

Lead time: Approximately 12-16 weeks from Italy.

Prices, availability, lead times, dimensions and product information listed are subject to change without notice. This document was created on 11/Oct/2022 at 11:02 AM.