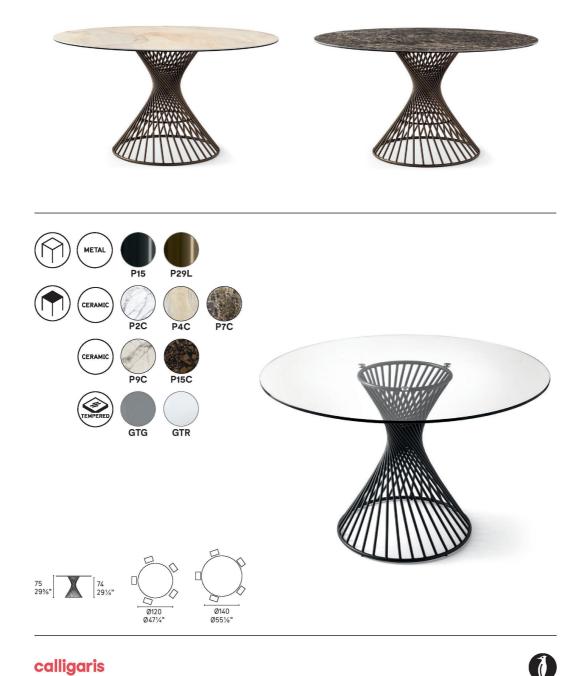

## Vortex Round Dining Table By Calligaris

VOYAGER

## "Be mesmerised by the stunning helical base!"

The Vortex round dining table creates a strong sense of belonging between people, aiding conversation simply by its shape. This feeling is accentuated with Vortex thanks to its decorative and functional central base which, with its helical metal tube frame, gives the table a personal touch. The glass or glass-ceramic top fits

Prices, availability, lead times, dimensions and product information listed are subject to change without notice. This document was created on 09/Sep/2024 at 10:15 AM.

perfectly with the metal base and is secured to the frame by three circular steel plates.

Available in two sizes:

- -120cm diameter x 75cm H
- -140cm diameter x 75cm H

**Colours:** Please refer to the product schematics for colour options and finishes.

Dimensions (cm): H 75 W 120 or 140 |

Lead time: 1-2 weeks if in stock. New orders approximately 18-20 weeks from Italy.