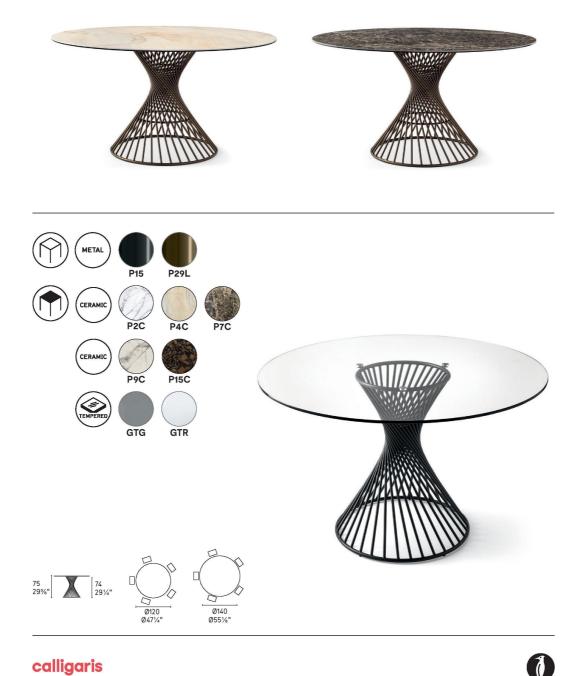

## Vortex Round Dining Table By Calligaris

VOYAGER

## "Be mesmerised by the stunning helical base!"

The Vortex round dining table creates a strong sense of belonging between people, aiding conversation simply by its shape. This feeling is accentuated with Vortex thanks to its decorative and functional central base which, with its helical metal tube frame, gives the table a personal touch. The glass or glass-ceramic top fits

Prices, availability, lead times, dimensions and product information listed are subject to change without notice. This document was created on 09/Sep/2024 at 10:15 AM.

perfectly with the metal base and is secured to the frame by three circular steel plates.

Available in two sizes:

- -120cm diameter x 75cm H
- -140cm diameter x 75cm H

**Colours:** Please refer to the product schematics for colour options and finishes.

Dimensions (cm): H 75 W 120 or 140 |

Lead time: 1-2 weeks if in stock. New orders approximately 18-20 weeks from Italy.