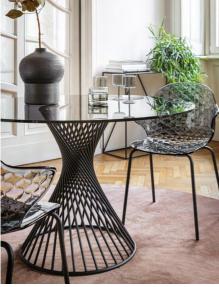

## "Be mesmerised by the stunning helical base!"

The Vortex round dining table creates a strong sense of belonging between people, aiding conversation simply by its shape. This feeling is accentuated with Vortex thanks to its decorative and functional central base which, with its helical metal tube frame, gives the table a personal touch. The glass or glass-ceramic top fits

Prices, availability, lead times, dimensions and product information listed are subject to change without notice. This document was created on 09/Sep/2024 at 10:15 AM.

perfectly with the metal base and is secured to the frame by three circular steel plates.