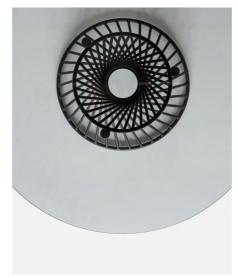

Prices, availability, lead times, dimensions and product information listed are subject to change without notice. This document was created on 09/Sep/2024 at 10:15 AM.

perfectly with the metal base and is secured to the frame by three circular steel plates.