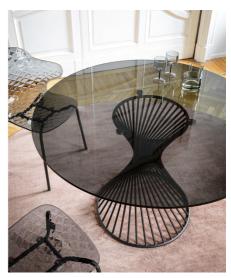

## "Be mesmerised by the stunning helical base!"

The Vortex round dining table creates a strong sense of belonging between people, aiding conversation simply by its shape. This feeling is accentuated with Vortex thanks to its decorative and functional central base which, with its helical metal tube frame, gives the table a personal touch. The glass or glass-ceramic top fits

Prices, availability, lead times, dimensions and product information listed are subject to change without notice. This document was created on 09/Sep/2024 at 10:15 AM.

perfectly with the metal base and is secured to the frame by three circular steel plates.