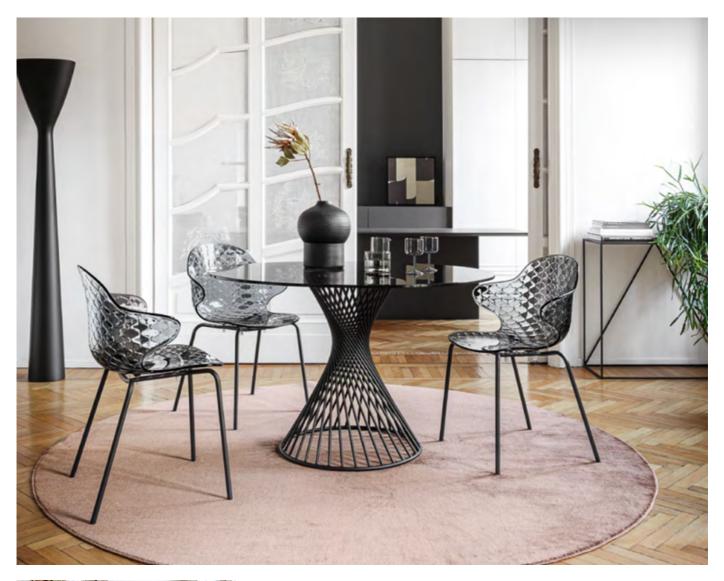

## Vortex Round Dining Table By Calligaris

VOYAGER

## "Be mesmerised by the stunning helical base!"

The Vortex round dining table creates a strong sense of belonging between people, aiding conversation simply by its shape. This feeling is accentuated with Vortex thanks to its decorative and functional central base which, with its helical metal tube frame, gives the table a personal touch. The glass or glass-ceramic top fits

Prices, availability, lead times, dimensions and product information listed are subject to change without notice. This document was created on 09/Sep/2024 at 10:15 AM.

perfectly with the metal base and is secured to the frame by three circular steel plates.