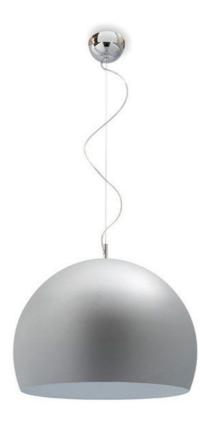

## Volans Pendant By Calligaris

"Dramatic pleats and folds in this lampshade give amazing light effects"

Made in Italy

Designed by STC

With its pure semispherical shape, Volans is a suspension lamp with a modern look equally suitable for kitchens and dining rooms.

The shade diffuser (diameter 50 cm) is made from aluminium with a textured coating available in various colours on the outside and matt white coating on the inside to reflect light.

The height can be adjusted to the desired position using the metal wire.

Bulb:

max 100W E27 incandescent or max 70W E27 energy-saving or max 23W E27 fluorescent

Colours: Available in a choice of 3 colours: embossed black, embossed grey, embossed white

Dimensions (cm): L  $50\mid$  H  $36\mid$  D 50