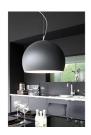

## Volans Pendant By Calligaris

"Dramatic pleats and folds in this lampshade give amazing light effects"

Made in Italy

Designed by STC

With its pure semispherical shape, Volans is a suspension lamp with a modern look equally suitable for kitchens and dining rooms.

The shade diffuser (diameter 50 cm) is made from aluminium with a textured coating available in various colours on the outside and matt white coating on the inside to reflect light.

The height can be adjusted to the desired position using the metal wire.