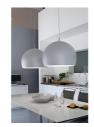

## Volans Pendant By Calligaris

"Dramatic pleats and folds in this lampshade give amazing light effects"

Made in Italy

Designed by STC

With its pure semispherical shape, Volans is a suspension lamp with a modern look equally suitable for kitchens and dining rooms.

The shade diffuser (diameter 50 cm) is made from aluminium with a textured coating available in various colours on the outside and matt white coating on the inside to reflect light.

The height can be adjusted to the desired position using the metal wire.