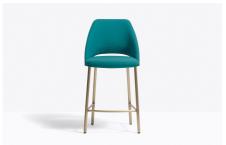

## DESIGN: PATRICK NORGUET

The elegance and the minimal outline of Vic stool draws inspiration from classic mid-century chairs. Seat and backrest with inner structure in steel, padded with polyurethane foam and upholstered in leather or fabric. The soft seat with polyurethane foam padding is supported by elastic belts, for absolute comfort. The legs are in tubular steel joined seamlessly with the carter, which can be upholstered to match the seat. Seat height 660 mm.