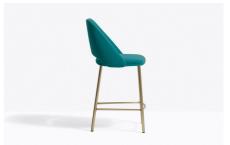

## DESIGN: PATRICK NORGUET

The elegance and the minimal outline of Vic stool draws inspiration from classic mid-century chairs. Seat and backrest with inner structure in steel, padded with polyurethane foam and upholstered in leather or fabric. The soft seat with polyurethane foam padding is supported by elastic belts, for absolute comfort. The legs are in tubular steel joined seamlessly with the carter, which can be upholstered to match the seat. Seat height 660 mm.