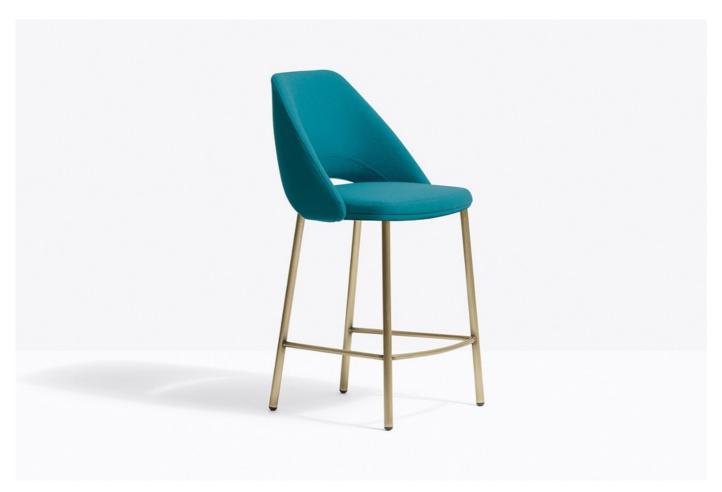

## DESIGN: PATRICK NORGUET

The elegance and the minimal outline of Vic stool draws inspiration from classic mid-century chairs. Seat and backrest with inner structure in steel, padded with polyurethane foam and upholstered in leather or fabric. The soft seat with polyurethane foam padding is supported by elastic belts, for absolute comfort. The legs are in tubular steel joined seamlessly with the carter, which can be upholstered to match the seat. Seat height 660 mm.