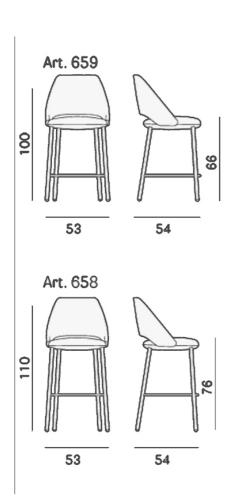

## DESIGN: PATRICK NORGUET

The elegance and the minimal outline of Vic stool draws inspiration from classic mid-century chairs. Seat and backrest with inner structure in steel, padded with polyurethane foam and upholstered in leather or fabric. The soft seat with polyurethane foam padding is supported by elastic belts, for absolute comfort. The legs are in tubular steel joined seamlessly with the carter, which can be upholstered to match the seat. Seat height 660 mm.