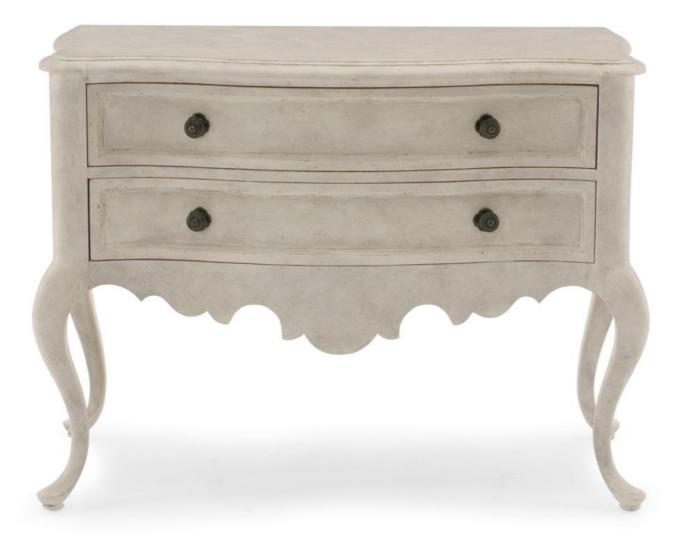

## "This classically styled hall chest draws on European styles for inspiration."

Two curved drawers sit comfortably within its upper body. Gentle cabriole legs give the piece support while a shaped apron provides its silhouette with infinite interest.

The two drawer Vestige Hall Chest is made from maple veneers and then stained with a concrete finish.

Finishes: Concrete finish.

Dimensions (cm): H 81 | W 108 | D 50

Lead time: AVAILABLE NOW

Prices, availability, lead times, dimensions and product information listed are subject to change without notice. This document was created on 11/Oct/2022 at 11:20 AM.