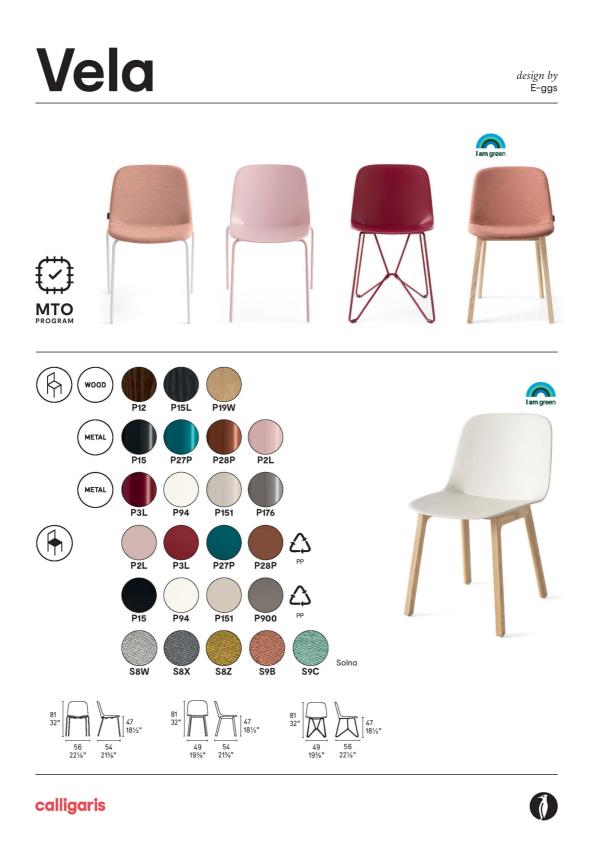

## Vela Wooden Chair By Calligaris

Designed by: E-ggs.

VELA is an ergonomic, comfortable, coloured and functional chair featuring a clean and sober design. It has a conventional 4 - leg wooden base combined with a padded seat shell upholstered with eco sustainable fabric, 75% of which is made up of recycled PET. Vela can adapt to any type of space: the home, office or contract sector.