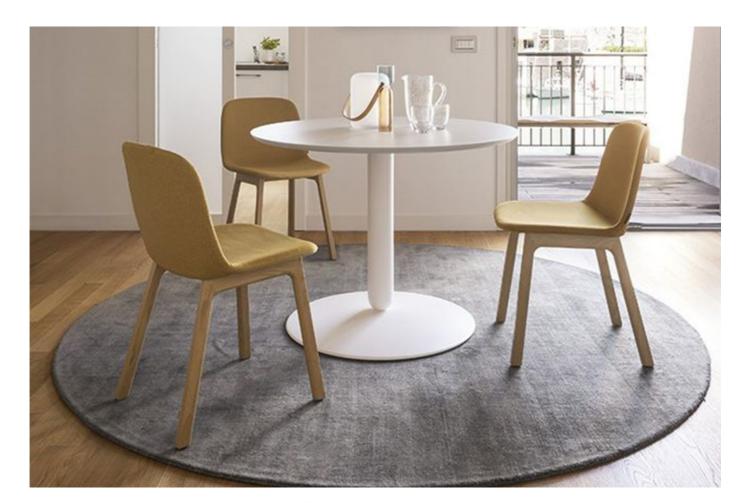

## Vela Wooden Chair By Calligaris

Designed by: E-ggs.

VELA is an ergonomic, comfortable, coloured and functional chair featuring a clean and sober design. It has a conventional 4 - leg wooden base combined with a padded seat shell upholstered with eco sustainable fabric, 75% of which is made up of recycled PET. Vela can adapt to any type of space: the home, office or contract sector.