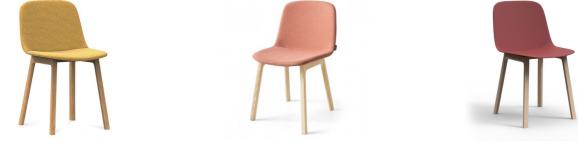

## Vela Wooden Chair By Calligaris

Designed by: E-ggs.

VELA is an ergonomic, comfortable, coloured and functional chair featuring a clean and sober design. It has a conventional 4 - leg wooden base combined with a padded seat shell upholstered with eco sustainable fabric, 75% of which is made up of recycled PET. Vela can adapt to any type of space: the home, office or contract sector.