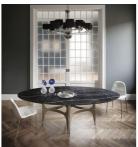

# Universe Dining Table By Bontempi Casa

VOYAGER

The Universe Table features a lacquered metal frame with four H- shaped legs that are elegantly joined together with decorative details in a contrasting metal finish. The frame supposrts a table top that can be selected in a variety of shapes, sizes and finishes, including wood veneer, solid wood, natural marble, ceramic marble and glass.

#### SUPERMARBLE

**DECORATIVE DETAILS** 

#### LACQUERED METAL

200x116x75 L.P.H.

250x120x75 L.P.H.

Finishes