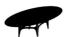

# Universe Dining Table By Bontempi Casa

VOYAGER

The Universe Table features a lacquered metal frame with four H- shaped legs that are elegantly joined together with decorative details in a contrasting metal finish. The frame supposrts a table top that can be selected in a variety of shapes, sizes and finishes, including wood veneer, solid wood, natural marble, ceramic marble and glass.