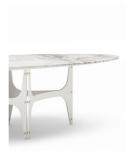

# Universe Dining Table By Bontempi Casa

VOYAGER

The Universe Table features a lacquered metal frame with four H- shaped legs that are elegantly joined together with decorative details in a contrasting metal finish. The frame supposrts a table top that can be selected in a variety of shapes, sizes and finishes, including wood veneer, solid wood, natural marble, ceramic marble and glass.

#### VENEER

L009 natural oak

MARBLE

MAB4 white Dolomite

CM005 noir desire

## **DECORATIVE DETAILS**