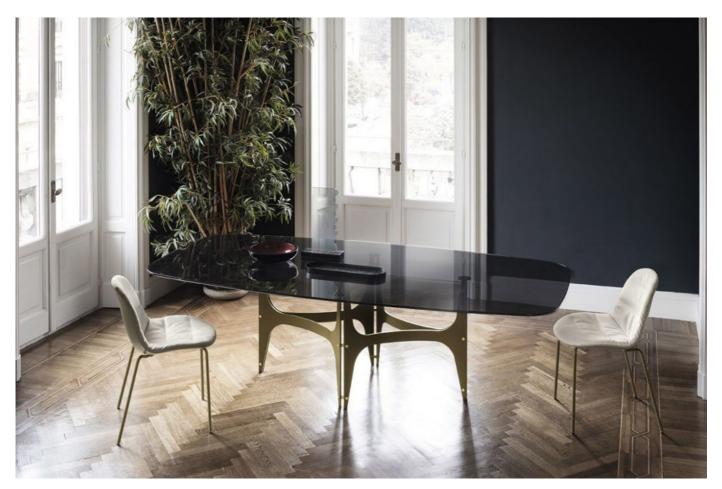

# Universe Dining Table By Bontempi Casa

VOYAGER

The Universe Table features a lacquered metal frame with four H- shaped legs that are elegantly joined together with decorative details in a contrasting metal finish. The frame supposrts a table top that can be selected in a variety of shapes, sizes and finishes, including wood veneer, solid wood, natural marble, ceramic marble and glass.

Lead time: Made to order. Approximately 20-24 weeks from Italy.

200x116x75 L.P.H.

250x120x75 L.P.H.

Finishes

#### FRAME

# LACQUERED METAL

TOP