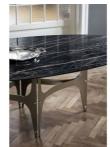

# Universe Dining Table By Bontempi Casa

VOYAGER

The Universe Table features a lacquered metal frame with four H- shaped legs that are elegantly joined together with decorative details in a contrasting metal finish. The frame supposrts a table top that can be selected in a variety of shapes, sizes and finishes, including wood veneer, solid wood, natural marble, ceramic marble and glass.

#### SUPERMARBLE

CM005 noir desire

#### LACQUERED METAL

M325 gold

200x106x75 L.P.H.

250x116x75 L.P.H.

Finishes