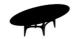

# Universe Dining Table By Bontempi Casa

VOYAGER

The Universe Table features a lacquered metal frame with four H- shaped legs that are elegantly joined together with decorative details in a contrasting metal finish. The frame supposrts a table top that can be selected in a variety of shapes, sizes and finishes, including wood veneer, solid wood, natural marble, ceramic marble and glass.