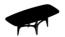

# Universe Dining Table By Bontempi Casa

VOYAGER

The Universe Table features a lacquered metal frame with four H- shaped legs that are elegantly joined together with decorative details in a contrasting metal finish. The frame supposrts a table top that can be selected in a variety of shapes, sizes and finishes, including wood veneer, solid wood, natural marble, ceramic marble and glass.

Lead time: Made to order. Approximately 20-24 weeks from Italy.

200x116x75 L.P.H.

250x120x75 L.P.H.

Finishes