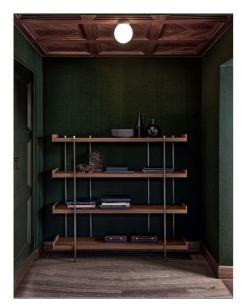

### "Linear and elegant!"

Designed by: Daniele Lo Scalzo Moscheri

The Unit Bookcase expresses its beauty through practical architecture, so linear and elegant that it can enhance any space.

Available in 140cm or 180cm high.