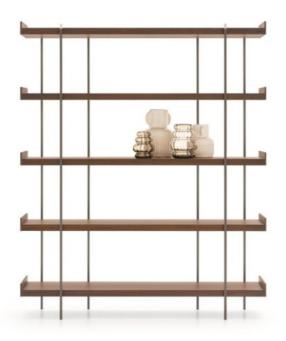

### "Linear and elegant!"

Designed by: Daniele Lo Scalzo Moscheri

The Unit Bookcase expresses its beauty through practical architecture, so linear and elegant that it can enhance any space.

Available in 140cm or 180cm high.

Colours: Metal Structure - available in Light Brown (ME11) or Black Chrome (ME05)

Finishes: Wooden Shelves - available in Noce Chocolate (LE16) or Grey Wood (LE12)

Dimensions (cm): H 140 or 180 | W 150 | D 32