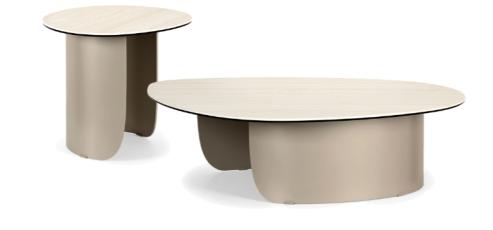

## "The Visual Impact"

From the table and console family of the same name, the Twins coffee tables pick up the curved sheet metal base, which carries a top with rounded corners. Even the coff ee tables benefit from an extensive catalogue of finishes, allowing them to be personalised to suit the style of the living space. **Finishes:** Base is available in Matt Black, Matt Bronze and Matt Pearl Beige with many different Ceramic Marble top options

VOYAGER

From the table and console family of the same name, the Twins coff ee tables pick up the curved sheet metal base, which carries a top with rounded corners. Even the coff ee tables benefit from an extensive catalogue of finishes, allowing them to be personalised to suit the style of the living space.