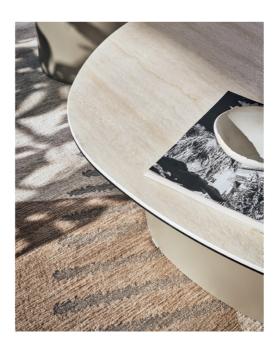

## "The Visual Impact"

From the table and console family of the same name, the Twins coffee tables pick up the curved sheet metal base, which carries a top with rounded corners. Even the coff ee tables benefit from an extensive catalogue of finishes, allowing them to be personalised to suit the style of the living space. **Finishes:** Base is available in Matt Black, Matt Bronze and Matt Pearl Beige with many different Ceramic Marble top options

VOYAGER

From the table and console family of the same name, the Twins coff ee tables pick up the curved sheet metal base, which carries a top with rounded corners. Even the coff ee tables benefit from an extensive catalogue of finishes, allowing them to be personalised to suit the style of the living space.