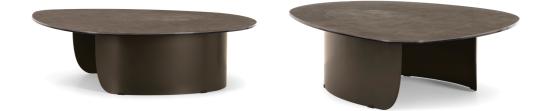

## "The Visual Impact"

From the table and console family of the same name, the Twins coffee tables pick up the curved sheet metal base, which carries a top with rounded corners. Even the coff ee tables benefit from an extensive catalogue of finishes, allowing them to be personalised to suit the style of the living space. **Finishes:** Base is available in Matt Black, Matt Bronze and Matt Pearl Beige with many different Ceramic Marble top options

VOYAGER

From the table and console family of the same name, the Twins coff ee tables pick up the curved sheet metal base, which carries a top with rounded corners. Even the coff ee tables benefit from an extensive catalogue of finishes, allowing them to be personalised to suit the style of the living space.