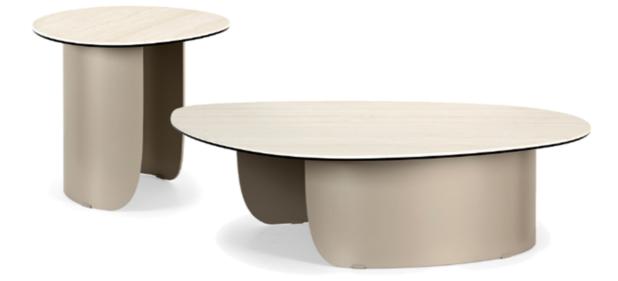

## "The Visual Impact"

From the table and console family of the same name, the Twins coffee tables pick up the curved sheet metal base, which carries a top with rounded corners. Even the coff ee tables benefit from an extensive catalogue of finishes, allowing them to be personalised to suit the style of the living space. **Finishes:** Base is available in Matt Black, Matt Bronze and Matt Pearl Beige with many different Ceramic Marble top options

VOYAGER

From the table and console family of the same name, the Twins coff ee tables pick up the curved sheet metal base, which carries a top with rounded corners. Even the coff ee tables benefit from an extensive catalogue of finishes, allowing them to be personalised to suit the style of the living space.