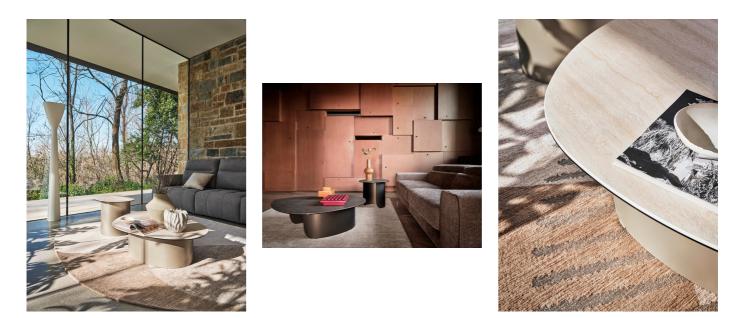

## "The Visual Impact"

From the table and console family of the same name, the Twins coffee tables pick up the curved sheet metal base, which carries a top with rounded corners. Even the coff ee tables benefit from an extensive catalogue of finishes, allowing them to be personalised to suit the style of the living space. **Finishes:** Base is available in Matt Black, Matt Bronze and Matt Pearl Beige with many different Ceramic Marble top options

VOYAGER

From the table and console family of the same name, the Twins coff ee tables pick up the curved sheet metal base, which carries a top with rounded corners. Even the coff ee tables benefit from an extensive catalogue of finishes, allowing them to be personalised to suit the style of the living space.