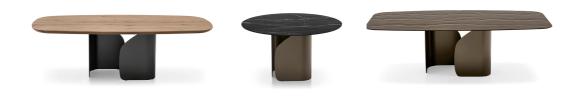

## Twins - Round By Calligaris

VOYAGER

"Twins is a table with a great visual impact thanks to its base, made up of two curved and moulded sheet elements that, like two wings, make the top take flight visually."

## **Twins**

design by Archirivolto

Twins is a table with a great visual impact thanks to its base, made up of two curved and moulded sheet elements that, like two wings, make the top take flight visually. "ere are many finishes available, allowing you to interpret the table in a classic or modern way.