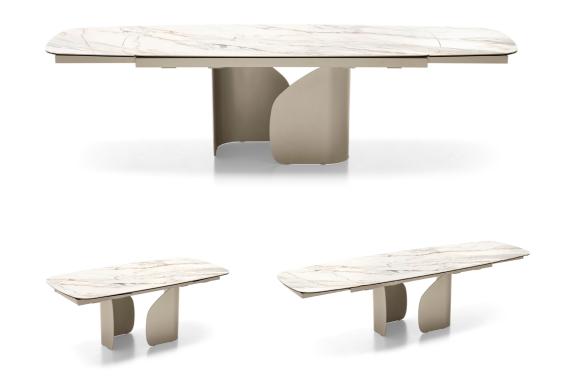

Finishes: Available in Various Ceramic Finishes in extension

Lead time: 1-2 weeks if in stock. New orders approximately 20-24 weeks from Italy.

## **Twins**

CS4153-FD 140 CS4153-FD 140 MTO

CS4153-FD 160 CS4153-FD 160 MTO

CS4153-FR 200 MTO

CS4153-FR 250 MTO

CS4153-FB 200 CS4153-FB 200 MTO

CS4153-FB 250 CS4153-FB 250 MTO

CS4153-FE 200 CS4153-FE 200 MTO

CS4153-FE 250 CS4153-FE 250 MTO