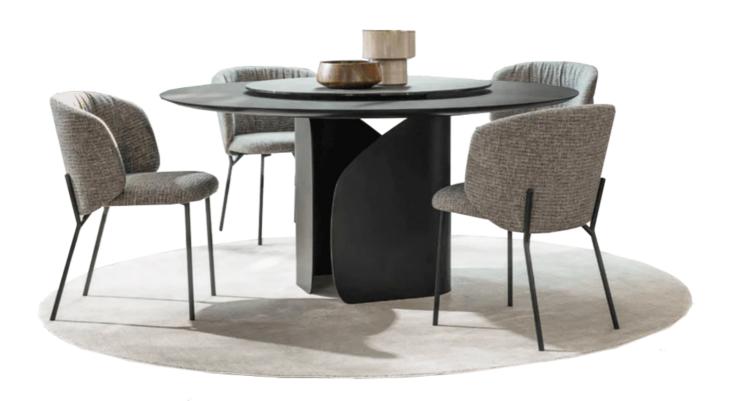

## Twins - Round By Calligaris

VOYAGER

"Twins is a table with a great visual impact thanks to its base, made up of two curved and moulded sheet elements that, like two wings, make the top take flight visually."

Designed by: Archirivolto

Prices, availability, lead times, dimensions and product information listed are subject to change without notice. This document was created on 05/May/2025 at 10:04 AM.

Twins is a table with a great visual impact thanks to its base, made up of two curved and moulded sheet elements that, like two wings, make the top take flight visually. There are many finishes available, allowing you to interpret the table in a classic or modern way.

## **Twins**

design by Archirivolto

Twins is a table with a great visual impact thanks to its base, made up of two curved and moulded sheet elements that, like two wings, make the top take flight visually. "ere are many finishes available, allowing you to interpret the table in a classic or modern way.