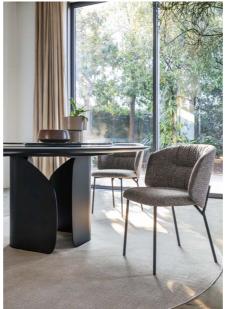

## Twins - Round By Calligaris

VOYAGER

"Twins is a table with a great visual impact thanks to its base, made up of two curved and moulded sheet elements that, like two wings, make the top take flight visually."

Designed by: Archirivolto

Prices, availability, lead times, dimensions and product information listed are subject to change without notice. This document was created on 05/May/2025 at 10:04 AM.

Twins is a table with a great visual impact thanks to its base, made up of two curved and moulded sheet elements that, like two wings, make the top take flight visually. There are many finishes available, allowing you to interpret the table in a classic or modern way.

## **Twins**

design by Archirivolto

Twins is a table with a great visual impact thanks to its base, made up of two curved and moulded sheet elements that, like two wings, make the top take flight visually. "ere are many finishes available, allowing you to interpret the table in a classic or modern way.