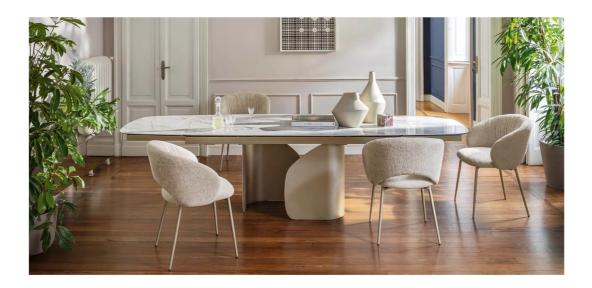

## Twins - Round By Calligaris

VOYAGER

"Twins is a table with a great visual impact thanks to its base, made up of two curved and moulded sheet elements that, like two wings, make the top take flight visually."

## **Twins**

design by Archirivolto

Twins is a table with a great visual impact thanks to its base, made up of two curved and moulded sheet elements that, like two wings, make the top take flight visually. "ere are many finishes available, allowing you to interpret the table in a classic or modern way.