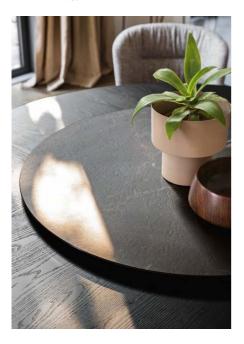

## Twins - Round By Calligaris

VOYAGER

"Twins is a table with a great visual impact thanks to its base, made up of two curved and moulded sheet elements that, like two wings, make the top take flight visually."

Designed by: Archirivolto

Prices, availability, lead times, dimensions and product information listed are subject to change without notice. This document was created on 05/May/2025 at 10:04 AM.

Twins is a table with a great visual impact thanks to its base, made up of two curved and moulded sheet elements that, like two wings, make the top take flight visually. There are many finishes available, allowing you to interpret the table in a classic or modern way.

## **Twins**

design by Archirivolto

Twins is a table with a great visual impact thanks to its base, made up of two curved and moulded sheet elements that, like two wings, make the top take flight visually. "ere are many finishes available, allowing you to interpret the table in a classic or modern way.