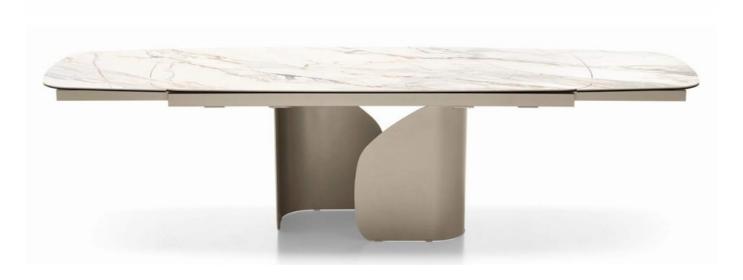

## Twins - Extension By Calligaris

VOYAGER

"Twins is a table with a great visual impact thanks to its base, made up of two curved and moulded sheet elements that, like two wings, make the top take flight visually."

Designed by: Archirivolto

Twins is a table with a great visual impact thanks to its base, made up of two curved and moulded sheet elements that, like two wings, make the top take flight visually. There are many finishes available, allowing you to interpret the table in a classic or modern way.

## **Twins**

Twins is a table with a great visual impact thanks to its base, made up of two curved and moulded sheet elements that, like two wings, make the top take flight visually. "ere are many finishes available, allowing you to interpret the table in a classic or modern way.