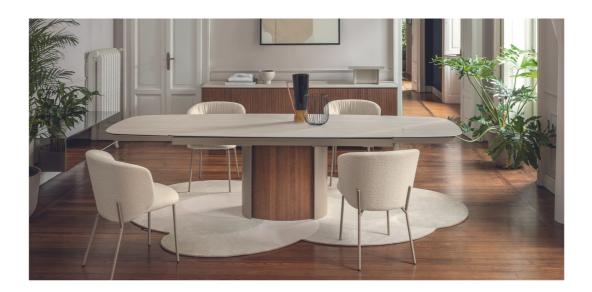

Designed by: Archirivolto

Twins is a table with a great visual impact thanks to its base, made up of two curved and moulded sheet elements that, like two wings, make the top take flight visually. There are many finishes available, allowing you to interpret the table in a classic or modern way.

## **Twins**

Twins is a table with a great visual impact thanks to its base, made up of two curved and moulded sheet elements that, like two wings, make the top take flight visually. "ere are many finishes available, allowing you to interpret the table in a classic or modern way.