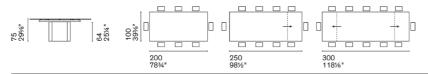

Finishes: Available in Various Ceramic Finishes in extension

Lead time: 1-2 weeks if in stock. New orders approximately 20-24 weeks from Italy.

Prices, availability, lead times, dimensions and product information listed are subject to change without notice. This document was created on 05/May/2025 at 10:07 AM.