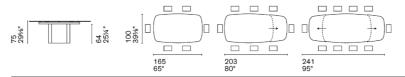

## Twins - Extension By Calligaris

VOYAGER

"Twins is a table with a great visual impact thanks to its base, made up of two curved and moulded sheet elements that, like two wings, make the top take flight visually."

Designed by: Archirivolto

Twins is a table with a great visual impact thanks to its base, made up of two curved and moulded sheet elements that, like two wings, make the top take flight visually. There are many finishes available, allowing you to interpret the table in a classic or modern way.

## **Twins**

Twins is a table with a great visual impact thanks to its base, made up of two curved and moulded sheet elements that, like two wings, make the top take flight visually. "ere are many finishes available, allowing you to interpret the table in a classic or modern way.