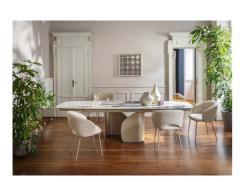

## Twins - Extension By Calligaris

VOYAGER

"Twins is a table with a great visual impact thanks to its base, made up of two curved and moulded sheet elements that, like two wings, make the top take flight visually."

Designed by: Archirivolto

Twins is a table with a great visual impact thanks to its base, made up of two curved and moulded sheet elements that, like two wings, make the top take flight visually. There are many finishes available, allowing you to interpret the table in a classic or modern way.

## **Twins**

Twins is a table with a great visual impact thanks to its base, made up of two curved and moulded sheet elements that, like two wings, make the top take flight visually. "ere are many finishes available, allowing you to interpret the table in a classic or modern way.