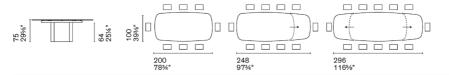

## Twins - Extension By Calligaris

VOYAGER

"Twins is a table with a great visual impact thanks to its base, made up of two curved and moulded sheet elements that, like two wings, make the top take flight visually."

Designed by: Archirivolto

Twins is a table with a great visual impact thanks to its base, made up of two curved and moulded sheet elements that, like two wings, make the top take flight visually. There are many finishes available, allowing you to interpret the table in a classic or modern way.

## **Twins**

Twins is a table with a great visual impact thanks to its base, made up of two curved and moulded sheet elements that, like two wings, make the top take flight visually. "ere are many finishes available, allowing you to interpret the table in a classic or modern way.