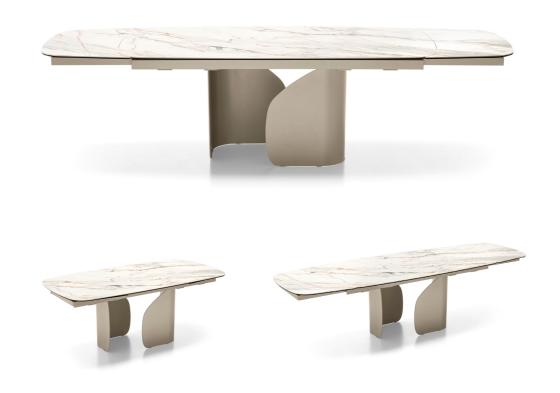

## Twins - Extension By Calligaris

VOYAGER

"Twins is a table with a great visual impact thanks to its base, made up of two curved and moulded sheet elements that, like two wings, make the top take flight visually."

Designed by: Archirivolto

Twins is a table with a great visual impact thanks to its base, made up of two curved and moulded sheet elements that, like two wings, make the top take flight visually. There are many finishes available, allowing you to interpret the table in a classic or modern way.

## **Twins**

Twins is a table with a great visual impact thanks to its base, made up of two curved and moulded sheet elements that, like two wings, make the top take flight visually. "ere are many finishes available, allowing you to interpret the table in a classic or modern way.