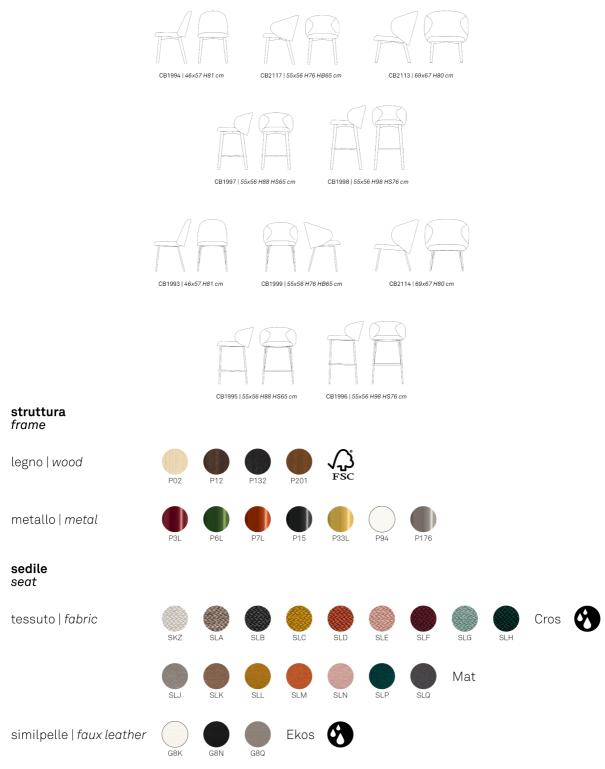

## Tuka Stool By Connubia

"Stool with timber and metal leg options with a fixed padded and upholstered shell. Chair available with or without armrest."

Fabrics: Available in a variety of Faux Leather and Fabric options.

Finishes: Frame available in a variety of metal and timber colours.

Lead time: From 12-16 weeks

Prices, availability, lead times, dimensions and product information listed are subject to change without notice. This document was created on 11/Oct/2022 at 11:02 AM.