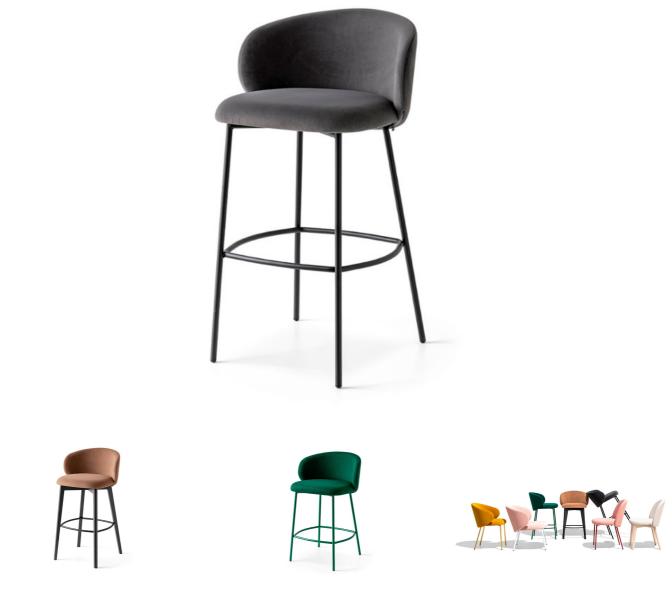

## Tuka Stool By Connubia

"Stool with timber and metal leg options with a fixed padded and upholstered shell. Chair available with or without armrest."

Fabrics: Available in a variety of Faux Leather and Fabric options.

Finishes: Frame available in a variety of metal and timber colours.

Lead time: From 12-16 weeks

Prices, availability, lead times, dimensions and product information listed are subject to change without notice. This document was created on 11/Oct/2022 at 11:02 AM.