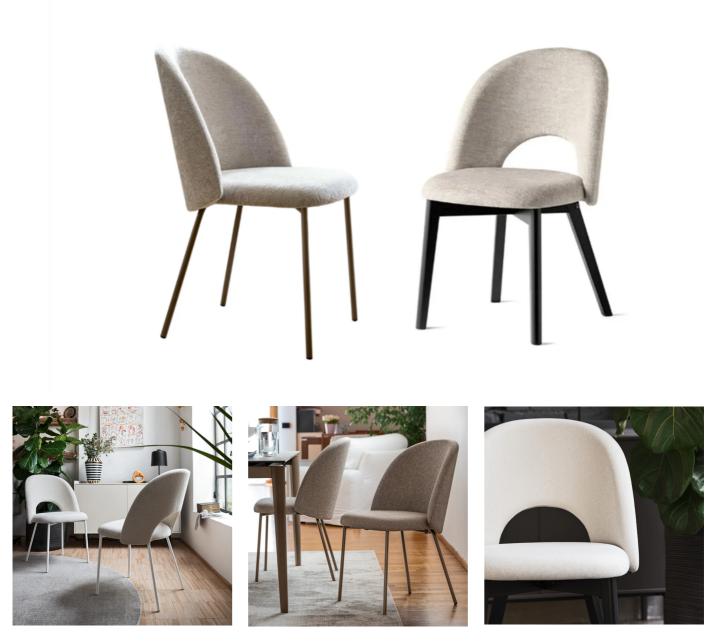

## "A new member of the TUKA family is here!"

A new member of the TUKA family is here! Lightened by a large hole, the backrest is enveloping and soft. With an empathetic design, which winks at a 50s taste, it recalls fast food seats, practical and comfortable.

Fabrics: Fabric and Leather Options - Made To Order

Finishes: Timber & metal options. Enquire now

Dimensions (cm): H 82.5 | W 46.5 | D 57.5

Lead time: In stock finishes 1-2 weeks. Orders approximately 16-24 weeks from Italy