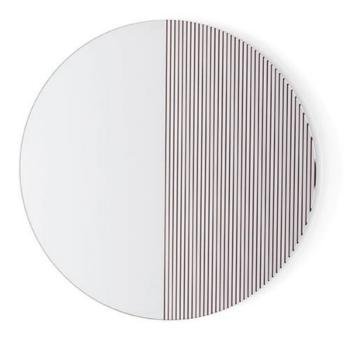

Trame Mirror By Calligaris

VOYAGER

The mirror is made in two different sizes with decorative silk-screen patterning beneath the glass on one part of the surface. It looks equally good attached to the wall either in a vertical or horizontal position. Halfway house between a mirror and an objet d'art! Trame is a collection of rectangular and round mirrors with a series of decorative silk-screened and closely positioned vertical lines on one half. The silk-screen patterning comes in a grey, burgundy and pale pink colour palette. This arty accessory will help your home walls reveal their true stripes.