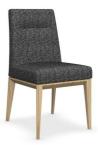

Tosca Chair VOYAGER

Triangular legs in solid wood. Seat fitted with elastic bands. Tosca is just as comfortable as a sofa thanks to its extra soft fully upholstered seat. Suitable to decorate the dining room of your house or a restaurant, Tosca is synonymous with unrivalled comfort. Discover all the available combinations!

## CS/1490 | CS/1490-LH CS/1829-LH CS/1830-LH 112,5 44%" 97,5 38½' 82 32%" 59 23¼" 44,5 17%" 54,5 20%" 44,5 17%" 53 20%" P19W P27 P19W solo/only CS/1490 - CS/1490-LH P128 P132 P201 Malmo SQ1 SQ2 SQ3 SQ4 SQ5 Tweed S90 S91 Pelle / Soft leather 470 683 705 **D04** Pelle / Soft leather L01 L08 L16 683 solo/only CS/1490 - CS/1490-LH L08 - L16 solo/only CS/1490 - CS/1490-LH