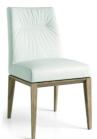

Tosca Chair VOYAGER

Triangular legs in solid wood. Seat fitted with elastic bands. Tosca is just as comfortable as a sofa thanks to its extra soft fully upholstered seat. Suitable to decorate the dining room of your house or a restaurant, Tosca is synonymous with unrivalled comfort. Discover all the available combinations!

## CS/1490 | CS/1490-LH CS/1829-LH CS/1830-LH 112,5 44%" 97,5 38½' 82 32%" 59 23¼" 44,5 17%" 54,5 20%" 44,5 17%" 53 20%" P19W P27 P19W solo/only CS/1490 - CS/1490-LH P128 P132 P201 Malmo SQ1 SQ2 SQ3 SQ4 SQ5 Tweed S90 S91 Pelle / Soft leather 470 683 705 **D04** Pelle / Soft leather L01 L08 L16 683 solo/only CS/1490 - CS/1490-LH L08 - L16 solo/only CS/1490 - CS/1490-LH