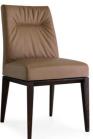

Tosca Chair VOYAGER

Triangular legs in solid wood. Seat fitted with elastic bands. Tosca is just as comfortable as a sofa thanks to its extra soft fully upholstered seat. Suitable to decorate the dining room of your house or a restaurant, Tosca is synonymous with unrivalled comfort. Discover all the available combinations!

## CS/1490 | CS/1490-LH CS/1829-LH CS/1830-LH 112,5 44%" 97,5 38½' 82 32%" 59 23¼" 44,5 17%" 54,5 20%" 44,5 17%" 53 20%" P19W P27 P19W solo/only CS/1490 - CS/1490-LH P128 P132 P201 Malmo SQ1 SQ2 SQ3 SQ4 SQ5 Tweed S90 S91 Pelle / Soft leather 470 683 705 **D04** Pelle / Soft leather L01 L08 L16 683 solo/only CS/1490 - CS/1490-LH L08 - L16 solo/only CS/1490 - CS/1490-LH