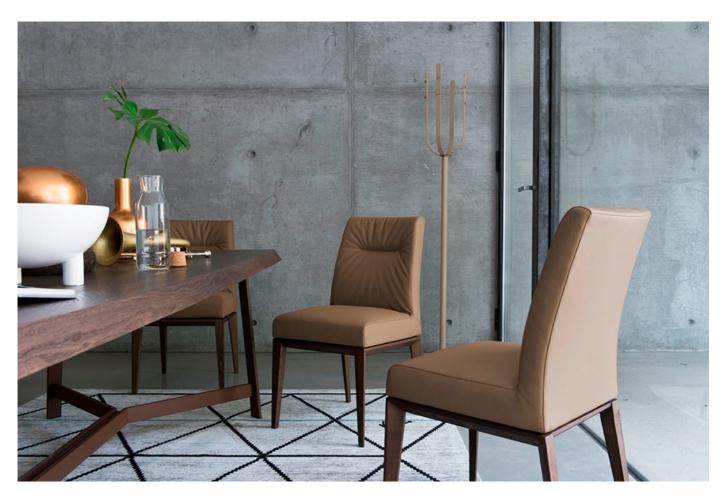

Tosca Chair VOYAGER

Triangular legs in solid wood. Seat fitted with elastic bands. Tosca is just as comfortable as a sofa thanks to its extra soft fully upholstered seat. Suitable to decorate the dining room of your house or a restaurant, Tosca is synonymous with unrivalled comfort. Discover all the available combinations!