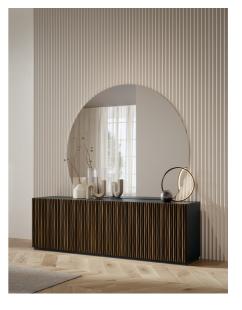

## "Elegant circular design"

The Tondo mirror is an elegant circular design available in three sizes and two styles - an unframed large version, or two smaller variations that feature a stylish lacquered steel frame. Choose from a range of finishes for the two smaller versions to suit your space.

## **Dimensions**

Large (unframed): 180cm diameter Medium (framed): 45cm diameter Small (framed): 36cm diameter

Lead time: Approximately 20-24 weeks from Italy.

Available in the following sizes

cod. 09.38 cm ø 180x3 L.P.H.