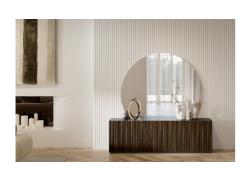

## "Elegant circular design"

The Tondo mirror is an elegant circular design available in three sizes and two styles - an unframed large version, or two smaller variations that feature a stylish lacquered steel frame. Choose from a range of finishes for the two smaller versions to suit your space.

## **Dimensions**

Large (unframed): 180cm diameter Medium (framed): 45cm diameter Small (framed): 36cm diameter

Lead time: Approximately 20-24 weeks from Italy.

Available in the following sizes

cod. 09.38 cm ø 180x3 L.P.H.