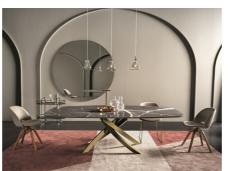

## "Elegant circular design"

The Tondo mirror is an elegant circular design available in three sizes and two styles - an unframed large version, or two smaller variations that feature a stylish lacquered steel frame. Choose from a range of finishes for the two smaller versions to suit your space.

## **Dimensions**

Large (unframed): 180cm diameter Medium (framed): 45cm diameter Small (framed): 36cm diameter

Lead time: Approximately 20-24 weeks from Italy.

Available in the following sizes

cod. 09.38 cm ø 180x3 L.P.H.