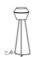

## TONDINA glass table lamp diam. 18 cm

Height: 55cm Width: 26cm Weight: 4,6kg Depth: 24cm Fabric:

Volume: 0,055 m 3