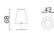

#### HUNT table lamp

Height: 68cm Width: 43cm Weight: 7kg Depth: 43cm Fabric:

Volume: 0,16 m<sup>3</sup>