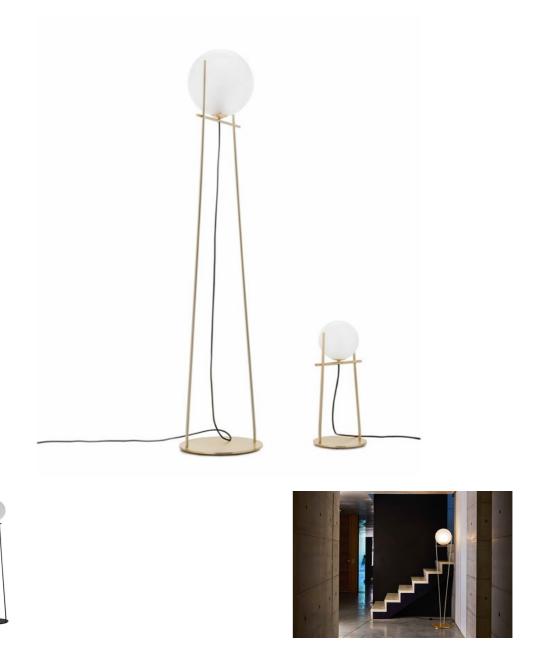

# Tondina Lamp By Ditre Italia

VOYAGER

Tondina is a light fixture made of metal and glass. The slim metal structure made of brushed brass rods is slightly out-of-alignment to suggest a spiral diffusion of light. It is available floor-standing or as a table lamp. Two types of glass are also available: clear or opal.

## TONDINA floor-standing glass lamp diam. 30 cm

Height: 177cm Width: 39cm Weight: 11kg Depth: 37cm Fabric:

Volume: 0,29 m<sup>3</sup>

## TONDINA glass table lamp diam. 18 cm

Height: 55cm Width: 26cm Weight: 4,6kg Depth: 24cm Fabric:

Volume: 0,055 m 3