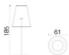

#### HUNT floor lamp with base

Height: 185cm Width: 61cm Weight: 12kg Depth: 61cm Fabric: Volume: 0,83 m<sup>3</sup>