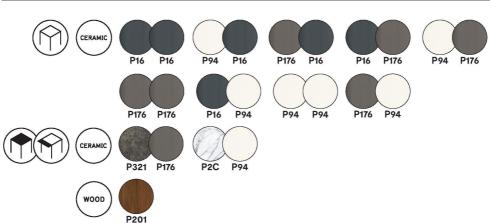

Colours: Smoke, Matt Optic White, Walnut, Lead Grey, White Marble finish. Limited colour options for extension.

Finishes: Wood veneer, lacquered, ceramic

Dimensions (cm): H 75 | W 130/190 | D 130

Lead time: Some options stocked locally. Orders 12 - 16 weeks from Italy.