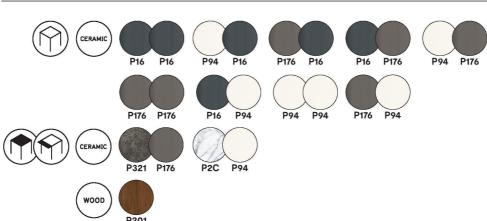

Colours: Smoke, Matt Optic White, Walnut, Lead Grey, White Marble finish. Limited colour options for extension.

Finishes: Wood veneer, lacquered, ceramic

Dimensions (cm): H 75 | W 130/190 | D 130

Lead time: Some options stocked locally. Orders 12 - 16 weeks from Italy.