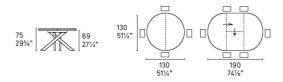

Colours: Smoke, Matt Optic White, Walnut, Lead Grey, White Marble finish. Limited colour options for extension.

Finishes: Wood veneer, lacquered, ceramic

Dimensions (cm): H 75 | W 130/190 | D 130

Lead time: Some options stocked locally. Orders 12 - 16 weeks from Italy.