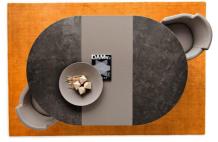

## Tivoli Round Extension By Calligaris

VOYAGER

A round extending table with an original metal base consisting of 4 interlocking V-shaped elements, reminiscent of the game Shanghai. The solid round table top is available in wood or ceramic and can be extended thanks to a central butterfly opening mechanism.

Colours: Smoke, Matt Optic White, Walnut, Lead Grey, White Marble finish. Limited colour options for extension.

Finishes: Wood veneer, lacquered, ceramic

Dimensions (cm): H 75 | W 130/190 | D 130

Lead time: Some options stocked locally. Orders 12 - 16 weeks from Italy.