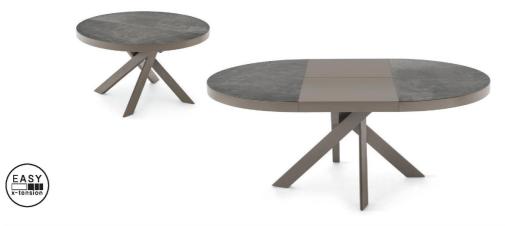

## Tivoli Round Extension By Calligaris

VOYAGER

A round extending table with an original metal base consisting of 4 interlocking V-shaped elements, reminiscent of the game Shanghai. The solid round table top is available in wood or ceramic and can be extended thanks to a central butterfly opening mechanism.

Colours: Smoke, Matt Optic White, Walnut, Lead Grey, White Marble finish. Limited colour options for extension.

Finishes: Wood veneer, lacquered, ceramic

Dimensions (cm): H 75 | W 130/190 | D 130

Lead time: Some options stocked locally. Orders 12 - 16 weeks from Italy.