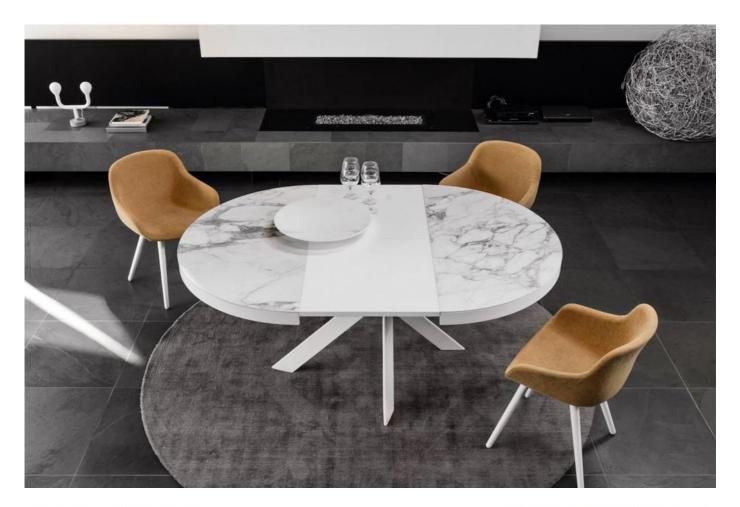

## Tivoli Round Extension By Calligaris

VOYAGER

A round extending table with an original metal base consisting of 4 interlocking V-shaped elements, reminiscent of the game Shanghai. The solid round table top is available in wood or ceramic and can be extended thanks to a central butterfly opening mechanism.

Colours: Smoke, Matt Optic White, Walnut, Lead Grey, White Marble finish. Limited colour options for extension.

Finishes: Wood veneer, lacquered, ceramic

Dimensions (cm): H 75 | W 130/190 | D 130

Lead time: Some options stocked locally. Orders 12 - 16 weeks from Italy.