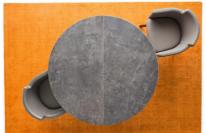

## Tivoli Round Extension By Calligaris

VOYAGER

A round extending table with an original metal base consisting of 4 interlocking V-shaped elements, reminiscent of the game Shanghai. The solid round table top is available in wood or ceramic and can be extended thanks to a central butterfly opening mechanism.

Colours: Smoke, Matt Optic White, Walnut, Lead Grey, White Marble finish. Limited colour options for extension.

Finishes: Wood veneer, lacquered, ceramic

Dimensions (cm): H 75 | W 130/190 | D 130

Lead time: Some options stocked locally. Orders 12 - 16 weeks from Italy.