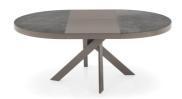

## Tivoli Round Extension By Calligaris

VOYAGER

A round extending table with an original metal base consisting of 4 interlocking V-shaped elements, reminiscent of the game Shanghai. The solid round table top is available in wood or ceramic and can be extended thanks to a central butterfly opening mechanism.

Colours: Smoke, Matt Optic White, Walnut, Lead Grey, White Marble finish. Limited colour options for extension.

Finishes: Wood veneer, lacquered, ceramic

Dimensions (cm): H 75 | W 130/190 | D 130

Lead time: Some options stocked locally. Orders 12 - 16 weeks from Italy.