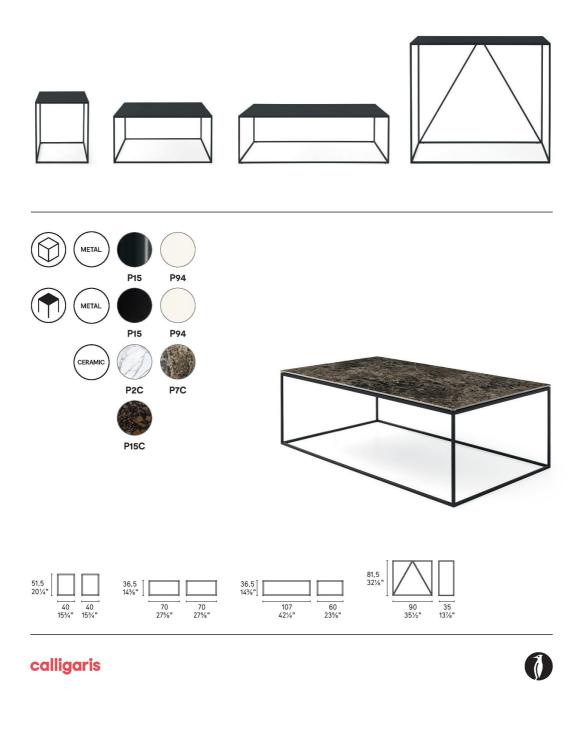

The range of coffee tables in 10x10 mm tubular metal with a matching metal sheet top. Available in several different sizes. Optional ceramic shelf with a magnetic fastening. An airy feel and metallic geometry for this THIN set. In true industrial style, this fixed coffee table is a winning combination of metal and metal sheet. A contemporary piece that will suit any setting and also includes a version with a marbled ceramic top.

## Thin

Prices, availability, lead times, dimensions and product information listed are subject to change without notice. This document was created on 11/Oct/2022 at 11:15 AM.