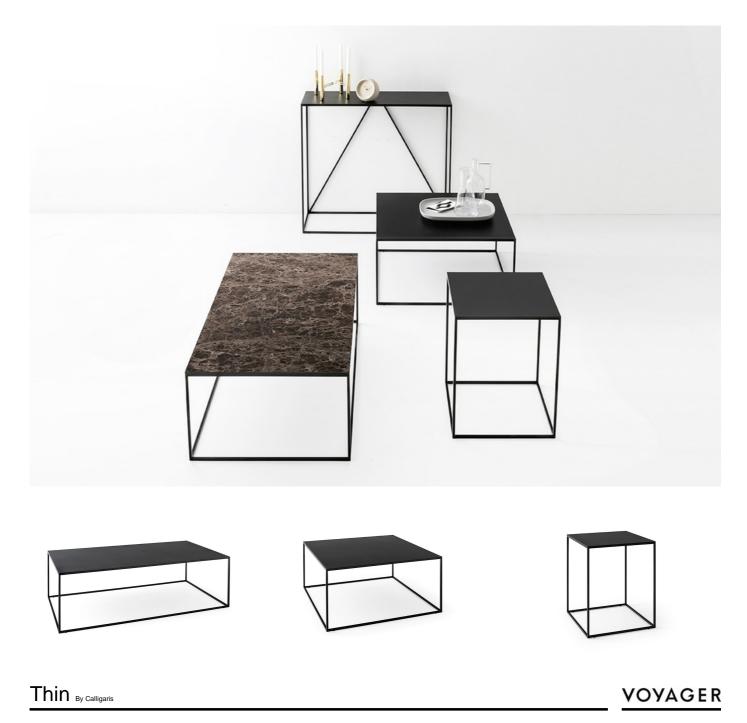

The range of coffee tables in 10x10 mm tubular metal with a matching metal sheet top. Available in several different sizes. Optional ceramic shelf with a magnetic fastening. An airy feel and metallic geometry for this THIN set. In true industrial style, this fixed coffee table is a winning combination of metal and metal sheet. A contemporary piece that will suit any setting and also includes a version with a marbled ceramic top.

## Thin

Prices, availability, lead times, dimensions and product information listed are subject to change without notice. This document was created on 11/Oct/2022 at 11:15 AM.