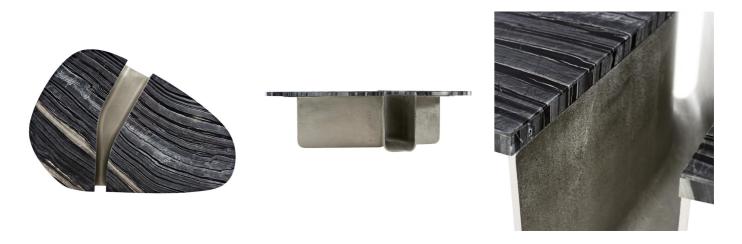

## Tegan Coffee Table By Bernhardt

VOYAGER

"A combination of metal and marble celebrates evocative design."

The Tegan cocktail table is a visual celebration of cutting-edge design. Seen from above, the cast aluminum base appears to be a river that runs through the landscape of Black Forest marble. From the side, the metal flows between the table surfaces, creating an evocative and innovative design.