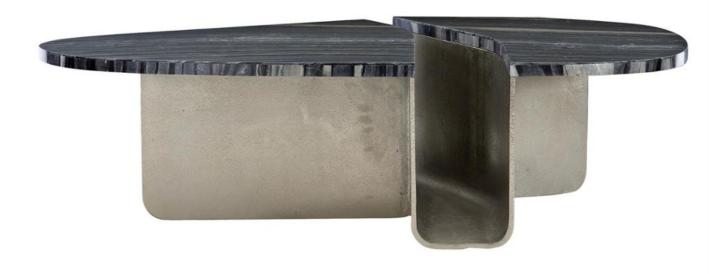

## Tegan Coffee Table By Bernhardt

VOYAGER

"A combination of metal and marble celebrates evocative design."

The Tegan cocktail table is a visual celebration of cutting-edge design. Seen from above, the cast aluminum base appears to be a river that runs through the landscape of Black Forest marble. From the side, the metal flows between the table surfaces, creating an evocative and innovative design.