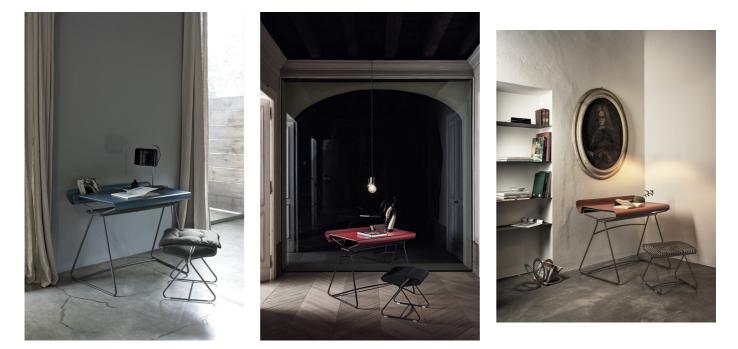

## Taylor Desk By Bontempi Casa

## VOYAGER

"Taylor desk offers a sculptural statement to your home"

Prices, availability, lead times, dimensions and product information listed are subject to change without notice. This document was created on 04/Apr/2024 at 11:59 AM.

The Taylor Desk features a lacquered Metal frame which is complimented by a top covered in Hide Leather.

Lead time: Approximately 20-24 weeks from Italy.

Prices, availability, lead times, dimensions and product information listed are subject to change without notice. This document was created on 04/Apr/2024 at 11:59 AM.