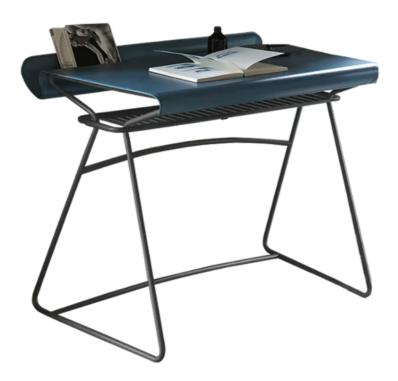

## Taylor Desk By Bontempi Casa

## VOYAGER

"Taylor desk offers a sculptural statement to your home"

Prices, availability, lead times, dimensions and product information listed are subject to change without notice. This document was created on 04/Apr/2024 at 11:59 AM.

The Taylor Desk features a lacquered Metal frame which is complimented by a top covered in Hide Leather.

Lead time: Approximately 20-24 weeks from Italy.

Prices, availability, lead times, dimensions and product information listed are subject to change without notice. This document was created on 04/Apr/2024 at 11:59 AM.