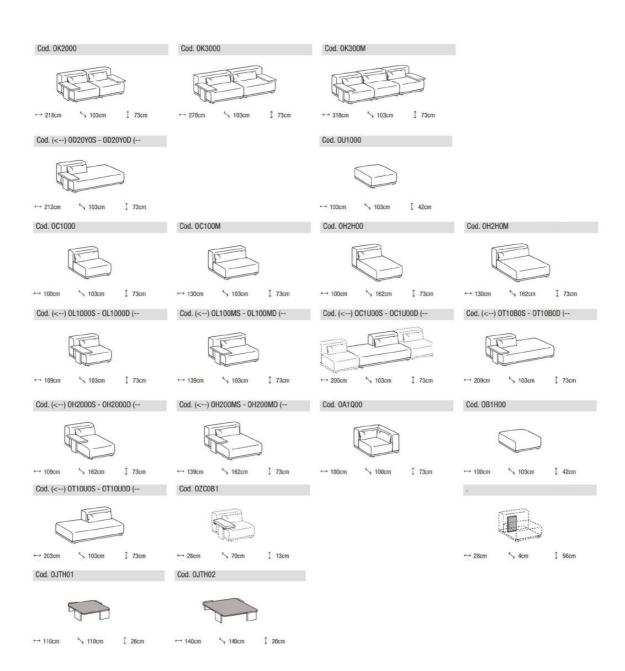

## "Perfect for outdoor spaces!"

Iroko wood makes up the shaped and textured base of an outdoor sofa with straightforward appeal and outstanding versatility. Tao is upholstered with fabric and delivers impeccable comfort levels and modularity owing to the various modular elements available, including pouffes, chaises longues and two different sized coffee tables with a marble, stoneware or hpl top.

## **TAO**

## SUGGESTED COMPOSITIONS