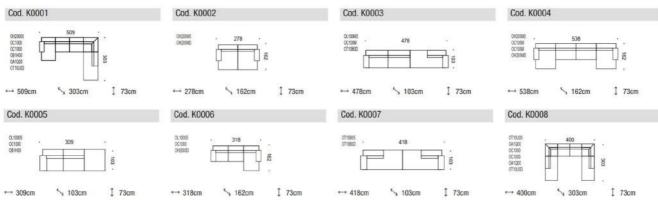

akes up the shaped and textured base of an outdoor sofa with straightforward appeal and outstanding versatility. Tao is upholstered with fabric and delivers impeccable comfort levels and modularity owing to the various modular elements available, including pouffes, chaises longues and two different sized coffee tables with a marble, stoneware or hpl top.

Lead time: Approximately 20-24 weeks from Italy.

Prices, availability, lead times, dimensions and product information listed are subject to change without notice. This document was created on 15/Mar/2025 at 11:01 AM.

TAO TAO





Prices, availability, lead times, dimensions and product information listed are subject to change without notice. This document was created on 15/Mar/2025 at 11:01 AM.

## **TAO**

## SUGGESTED COMPOSITIONS