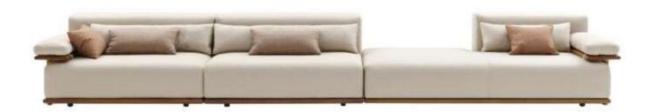

## "Perfect for outdoor spaces!"

Iroko wood makes up the shaped and textured base of an outdoor sofa with straightforward appeal and outstanding versatility. Tao is upholstered with fabric and delivers impeccable comfort levels and modularity owing to the various modular elements available, including pouffes, chaises longues and two different sized coffee tables with a marble, stoneware or hpl top.

## SUGGESTED COMPOSITIONS