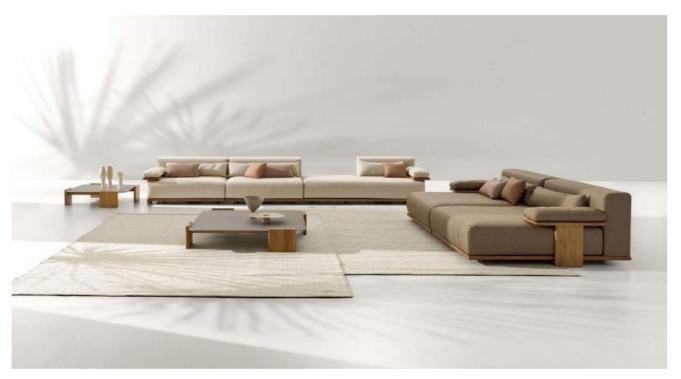

## Tao Outdoor Sofa By Ditre Italia

VOYAGER

## "Perfect for outdoor spaces!"

Iroko wood makes up the shaped and textured base of an outdoor sofa with straightforward appeal and outstanding versatility. Tao is upholstered with fabric and delivers impeccable comfort levels and modularity owing to the various modular elements available, including pouffes, chaises longues and two different sized coffee tables with a marble, stoneware or hpl top.