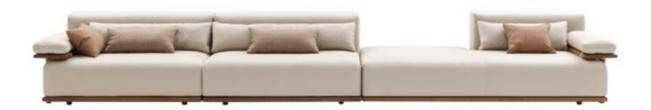

## "Perfect for outdoor spaces!"

Iroko wood makes up the shaped and textured base of an outdoor sofa with straightforward appeal and outstanding versatility. Tao is upholstered with fabric and delivers impeccable comfort levels and modularity owing to the various modular elements available, including pouffes, chaises longues and two different sized coffee tables with a marble, stoneware or hpl top.

## SUGGESTED COMPOSITIONS