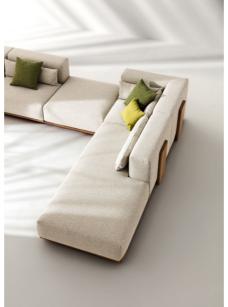

## "Perfect for outdoor spaces!"

Iroko wood makes up the shaped and textured base of an outdoor sofa with straightforward appeal and outstanding versatility. Tao is upholstered with fabric and delivers impeccable comfort levels and modularity owing to the various modular elements available, including pouffes, chaises longues and two different sized coffee tables with a marble, stoneware or hpl top.