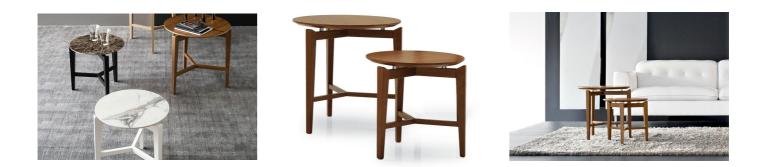

## Symbol Side Table By Calligaris

"Light enough to move around, these versatile side tables look great too!"

Made in Italy

Design by Edi & Paolo Ciani

Round side table with 'floating' top, frame and 3 tapered legs in a choice of walnut veneer, matt optic white or matt nougat. In 2 sizes: small and medium. Matching symbol rectangular coffee table also available.

Colours: Walnut, matt optic white, matt nougat

Finishes: Veneer or lacquered finish

Dimensions (cm): L 40/50 W 40/50 | D 40/50

Lead time: Normally a stocked item for 2 week turn-around. 12-16 weeks if local stocks are exhausted