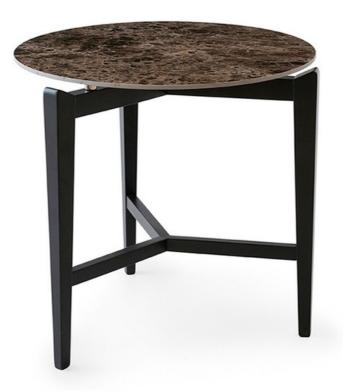

## Symbol Side Table By Calligaris

"Light enough to move around, these versatile side tables look great too!"

Made in Italy

Design by Edi & Paolo Ciani

Round side table with 'floating' top, frame and 3 tapered legs in a choice of walnut veneer, matt optic white or matt nougat. In 2 sizes: small and medium. Matching symbol rectangular coffee table also available.

## Variations

| Design | Code        | Colour | Length (cm) | Width (cm) | Height (cm) |
|--------|-------------|--------|-------------|------------|-------------|
| Low    | CS/5055-RD  | Walnut | 40          | 40         | 40          |
| Medium | CS/5055-RDS | Walnut | 50          | 50         | 50          |