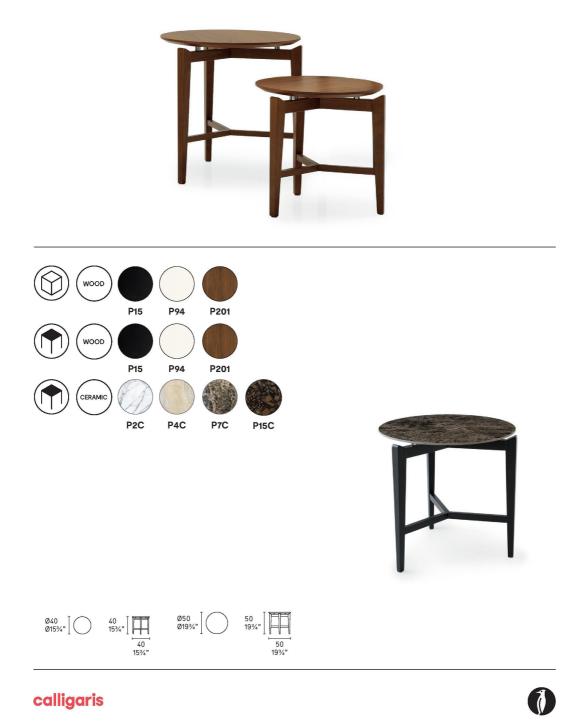

## Symbol Side Table By Calligaris

"Light enough to move around, these versatile side tables look great too!"

Made in Italy

Design by Edi & Paolo Ciani

Round side table with 'floating' top, frame and 3 tapered legs in a choice of walnut veneer, matt optic white or matt nougat. In 2 sizes: small and medium. Matching symbol rectangular coffee table also available.

Colours: Walnut, matt optic white, matt nougat

Finishes: Veneer or lacquered finish

Dimensions (cm): L 40/50 W 40/50 | D 40/50

Lead time: Normally a stocked item for 2 week turn-around. 12-16 weeks if local stocks are exhausted

## Variations

| Design | Code        | Colour | Length (cm) | Width (cm) | Height (cm) |
|--------|-------------|--------|-------------|------------|-------------|
| Low    | CS/5055-RD  | Walnut | 40          | 40         | 40          |
| Medium | CS/5055-RDS | Walnut | 50          | 50         | 50          |