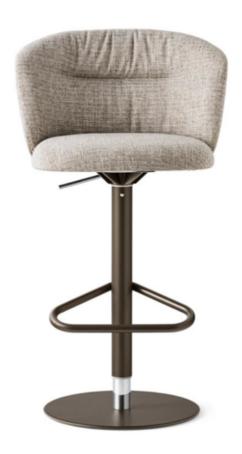

## Sweel Swivel Stool By Calligaris

VOYAGER

"Anime is a chair with balanced proportions, offering maximum comfort thanks to its padded seat and backrest"

Sweel combines a base with slender lines with a cozy seat with square shapes. Among the many available covering options, the two-tone version stands out, allowing you to match two fabrics of di#erent colours or a fabric and a leather.

Sweel is also available as a stool

Prices, availability, lead times, dimensions and product information listed are subject to change without notice. This document was created on 03/Feb/2025 at 03:42 PM.

## Design by Archirivolto

Fabrics: Fabric and Leather Options - Made To Order
Finishes: Available in several different base colours

Dimensions (cm): H 81 | W 57 | D 60

Seat height: 47 cm Arm height: 75 cm