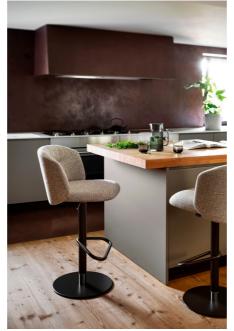

## Sweel Swivel Stool By Calligaris

VOYAGER

"Anime is a chair with balanced proportions, offering maximum comfort thanks to its padded seat and backrest"

Sweel combines a base with slender lines with a cozy seat with square shapes. Among the many available covering options, the two-tone version stands out, allowing you to match two fabrics of di#erent colours or a fabric and a leather.