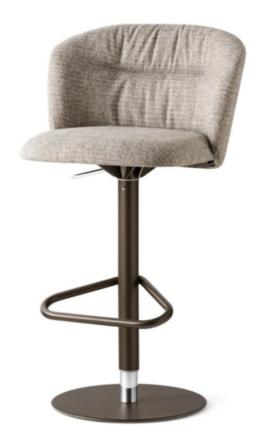

## Sweel Swivel Stool By Calligaris

VOYAGER

"Anime is a chair with balanced proportions, offering maximum comfort thanks to its padded seat and backrest"

Sweel combines a base with slender lines with a cozy seat with square shapes. Among the many available covering options, the two-tone version stands out, allowing you to match two fabrics of di#erent colours or a fabric and a leather.

Sweel is also available as a stool

Prices, availability, lead times, dimensions and product information listed are subject to change without notice. This document was created on 03/Feb/2025 at 03:42 PM.

## Design by Archirivolto

Fabrics: Fabric and Leather Options - Made To Order
Finishes: Available in several different base colours

Dimensions (cm): H 81 | W 57 | D 60

Seat height: 47 cm Arm height: 75 cm