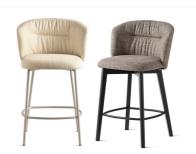

## Sweel Swivel Stool By Calligaris

VOYAGER

"Anime is a chair with balanced proportions, offering maximum comfort thanks to its padded seat and backrest"

Sweel combines a base with slender lines with a cozy seat with square shapes. Among the many available covering options, the two-tone version stands out, allowing you to match two fabrics of di#erent colours or a fabric and a leather.

Sweel is also available as a stool

Prices, availability, lead times, dimensions and product information listed are subject to change without notice. This document was created on 03/Feb/2025 at 03:42 PM.

## Design by Archirivolto

Fabrics: Fabric and Leather Options - Made To Order
Finishes: Available in several different base colours

Dimensions (cm): H 81 | W 57 | D 60

Seat height: 47 cm Arm height: 75 cm