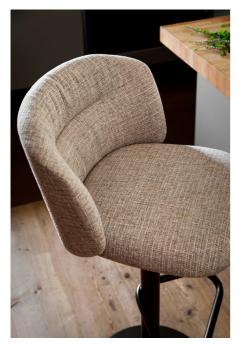

## Sweel Swivel Stool By Calligaris

VOYAGER

"Anime is a chair with balanced proportions, offering maximum comfort thanks to its padded seat and backrest"

Sweel combines a base with slender lines with a cozy seat with square shapes. Among the many available covering options, the two-tone version stands out, allowing you to match two fabrics of di#erent colours or a fabric and a leather.

## Design by Archirivolto

Fabrics: Fabric and Leather Options - Made To Order
Finishes: Available in several different base colours

Dimensions (cm): H 81 | W 57 | D 60

Seat height: 47 cm Arm height: 75 cm