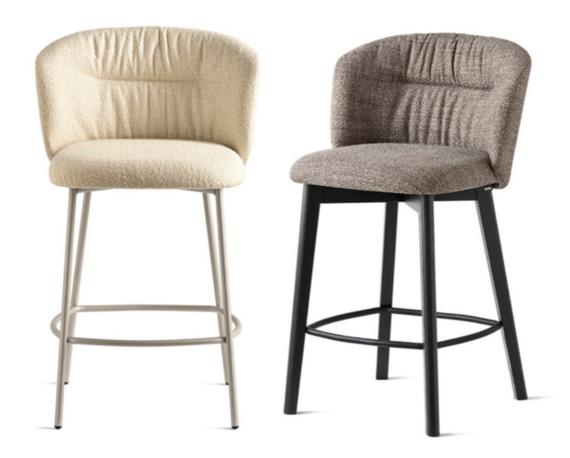

Sweel Stool By Calligaris

VOYAGER

## "Anime is a chair with balanced proportions, offering maximum comfort thanks to its padded seat and backrest"

Sweel combines a base with slender lines with a cozy seat with square shapes. Among the many available covering options, the two-tone version stands out, allowing you to match two fabrics of di#erent colours or a fabric and a leather.

Sweel is also available as a stool

Prices, availability, lead times, dimensions and product information listed are subject to change without notice. This document was created on 03/Feb/2025 at 03:41 PM.

## Design by Archirivolto

Colours: Available in various kinds of upholstery fabric and leather colours.

Fabrics: Fabric and Leather Options - Made To Order

Finishes: Metal and Timber Frame Options

**Dimensions (cm): H** 81 | **W** 57 | **D** 60