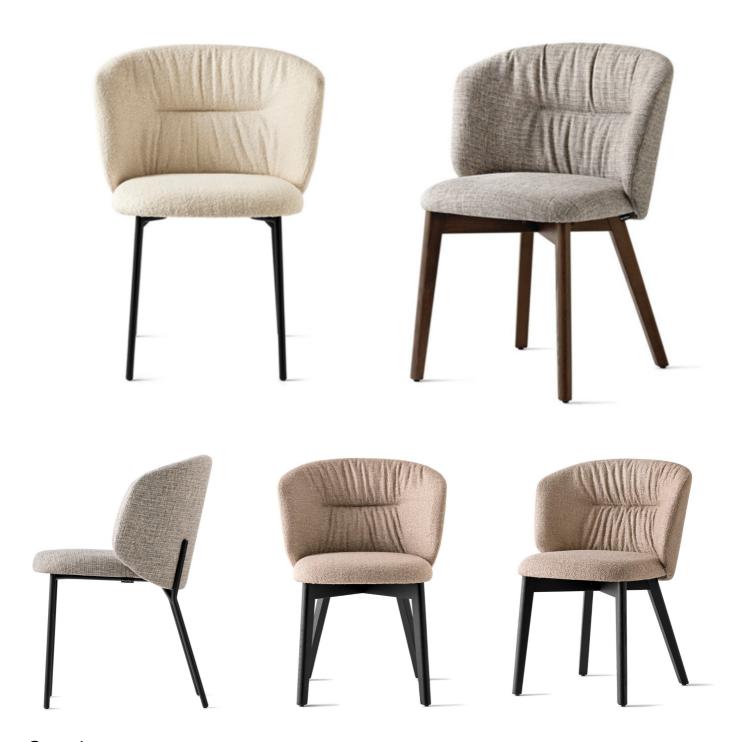

## "Anime is a chair with balanced proportions, offering maximum comfort thanks to its padded seat and backrest"

Sweel combines a base with slender lines with a cozy seat with square shapes. Among the many available covering options, the two-tone version stands out, allowing you to match two fabrics of di#erent colours or a fabric and a leather.

Sweel is also available as a stool

Design by Archirivolto

Prices, availability, lead times, dimensions and product information listed are subject to change without notice. This document was created on 03/Feb/2025 at 03:28 PM.