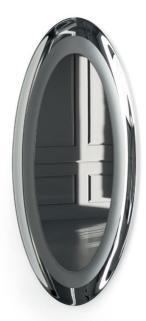

## Surface Round Mirror By Calligaris

VOYAGER

A romantic-style round mirror with playful lines, capable of enriching any wall of your home with charm and practicality. Surface features a curved frame which is externally mirrored and internally satin-finished.

**Dimensions (cm): H** 90 | **W** 90 | **D** 7.5

Lead time: 1 to 2 weeks if in stock. New orders approximately 12 to 16 weeks from Italy.

Mirro