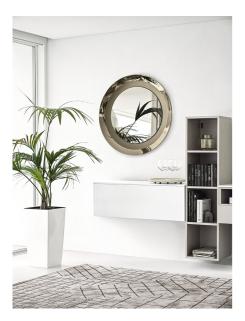

## Surface Round Mirror By Calligaris

VOYAGER

A romantic-style round mirror with playful lines, capable of enriching any wall of your home with charm and practicality. Surface features a curved frame which is externally mirrored and internally satin-finished.

**Dimensions (cm): H** 90 | **W** 90 | **D** 7.5

Lead time: 1 to 2 weeks if in stock. New orders approximately 12 to 16 weeks from Italy.

Mirro