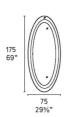

**Dimensions (cm): H** 90 | **W** 90 | **D** 7.5

Lead time: 1 to 2 weeks if in stock. New orders approximately 12 to 16 weeks from Italy.

Mirro