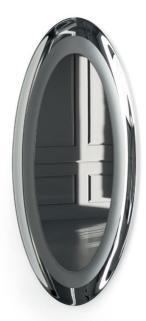

## Surface Round Mirror By Calligaris

VOYAGER

A romantic-style round mirror with playful lines, capable of enriching any wall of your home with charm and practicality. Surface features a curved frame which is externally mirrored and internally satin-finished.