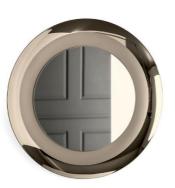

## Surface Round Mirror By Calligaris

VOYAGER

A romantic-style round mirror with playful lines, capable of enriching any wall of your home with charm and practicality. Surface features a curved frame which is externally mirrored and internally satin-finished.