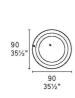

**Dimensions (cm): H** 90 | **W** 90 | **D** 7.5

Lead time: 1 to 2 weeks if in stock. New orders approximately 12 to 16 weeks from Italy.

Mirro