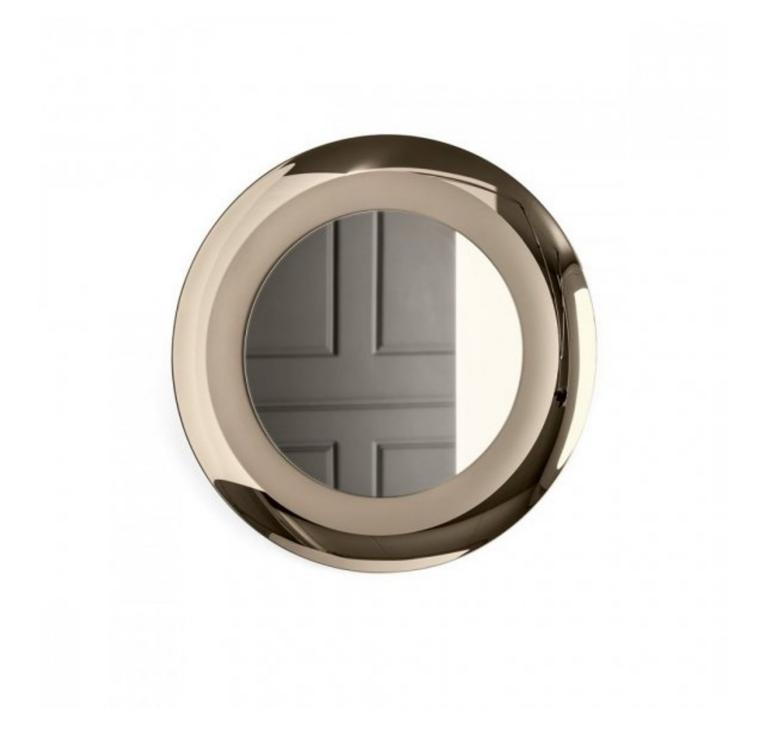

## Surface Round Mirror By Calligaris

VOYAGER

A romantic-style round mirror with playful lines, capable of enriching any wall of your home with charm and practicality. Surface features a curved frame which is externally mirrored and internally satin-finished.

**Dimensions (cm): H** 90 | **W** 90 | **D** 7.5

Lead time: 1 to 2 weeks if in stock. New orders approximately 12 to 16 weeks from Italy.

Mirro