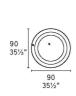

**Dimensions (cm): H** 90 | **W** 90 | **D** 7.5

Lead time: 1 to 2 weeks if in stock. New orders approximately 12 to 16 weeks from Italy.

Mirro