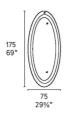

**Dimensions (cm): H** 90 | **W** 90 | **D** 7.5

Lead time: 1 to 2 weeks if in stock. New orders approximately 12 to 16 weeks from Italy.

Mirro