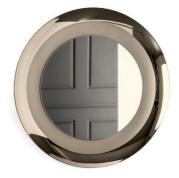

## VOYAGER

A romantic-style round mirror with sinuous shapes, that can embellish any wall of your home with charm and practicality. SURFACE features a curved frame which is externally mirrored and internally satin-finished. Available in round or oval.