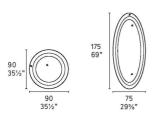

## VOYAGER

A romantic-style round mirror with sinuous shapes, that can embellish any wall of your home with charm and practicality. SURFACE features a curved frame which is externally mirrored and internally satin-finished. Available in round or oval.