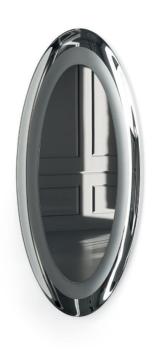

## VOYAGER

A romantic-style round mirror with sinuous shapes, that can embellish any wall of your home with charm and practicality. SURFACE features a curved frame which is externally mirrored and internally satin-finished. Available in round or oval.