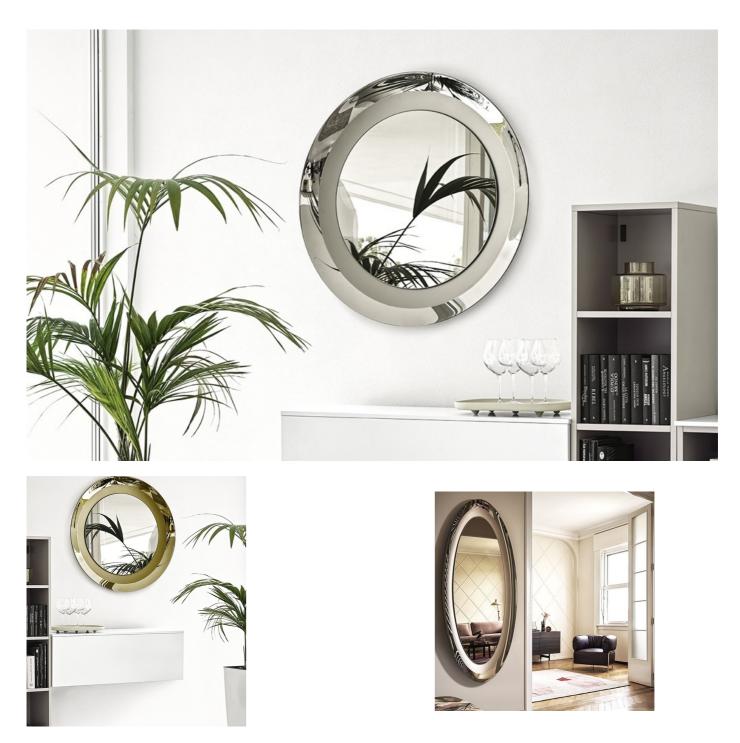

## VOYAGER

A romantic-style round mirror with sinuous shapes, that can embellish any wall of your home with charm and practicality. SURFACE features a curved frame which is externally mirrored and internally satin-finished. Available in round or oval.