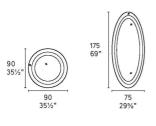

## VOYAGER

A romantic-style round mirror with sinuous shapes, that can embellish any wall of your home with charm and practicality. SURFACE features a curved frame which is externally mirrored and internally satin-finished. Available in round or oval.