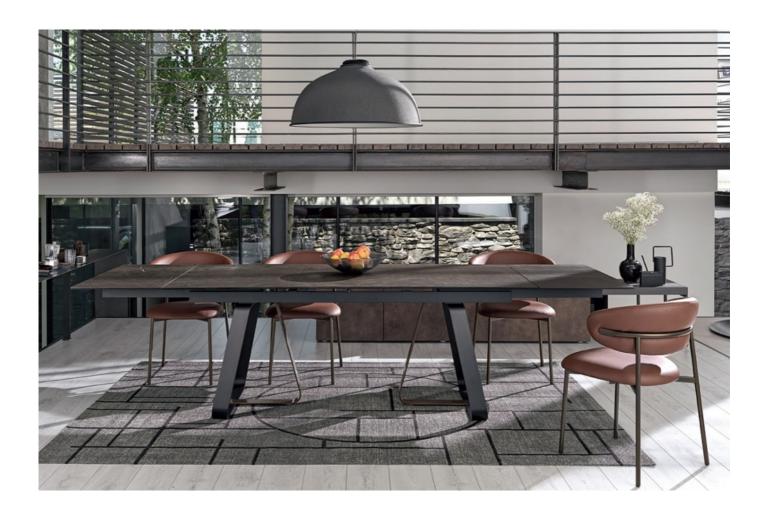

## Sunshine Extension Dining Table By Calligaris

VOYAGER

"Perfectly functional, Sunshine boasts a blended materiality and superb functionality."

Designed by: Archirivolto

Sunshine is an extension table ideal for all dining areas. Set on levelling feet, the metal base is made up of a U-shaped element and an L-shaped element which are attached with concealed screws. Perfectly functional, Sunshine boasts a sleek pared-back silhouette, its beauty can also be elevated with the two-tone versions of the two elements which make up the base, imbuing it with an extremely elegant feel.

Sunshine is available with a rectangular or elliptical top with rounded edges and the extension leaves slide out easily when additional dining space is required. **Colours:** Please refer to the product schematics for colour options and finishes.

**Dimensions (cm): H** 76 | **W** 200 (248) (296) | **D** 100

Lead time: 1-2 weeks if in stock. New orders approximately 12-16 weeks from Italy.

Prices, availability, lead times, dimensions and product information listed are subject to change without notice. This document was created on 11/Oct/2022 at 11:09 AM.