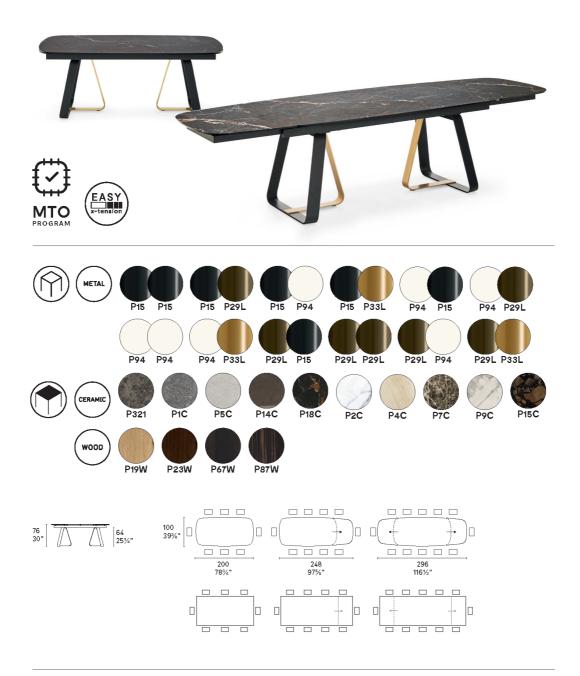

Sunshine is available with a rectangular or elliptical top with rounded edges and the extension leaves slide out easily when additional dining space is required. **Colours:** Please refer to the product schematics for colour options and finishes.

**Dimensions (cm): H** 76 | **W** 200 (248) (296) | **D** 100

Lead time: 1-2 weeks if in stock. New orders approximately 12-16 weeks from Italy.

Prices, availability, lead times, dimensions and product information listed are subject to change without notice. This document was created on 11/Oct/2022 at 11:09 AM.