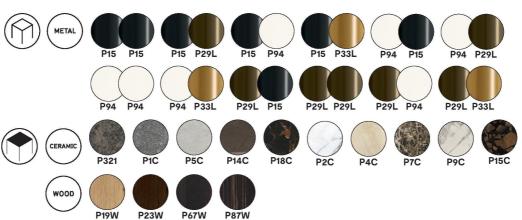

Design by: Archirivolto

Finishes: Metal frame available in 12 different options in a timber or Ceramic Marble Top (See brochure for more details)

Lead time: 12-16 weeks from Italy