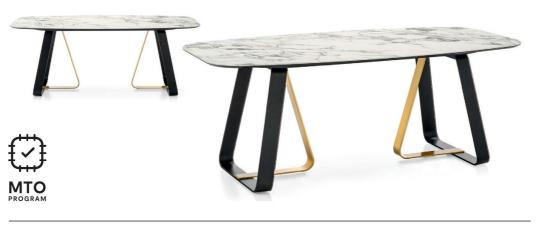

Sunshine By Calligaris VOYAGER

"Perfectly functional, Sunshine boasts a blended materiality and superb functionality"

Its beauty can also be elevated with the two-tone versions of the two elements which make up the base, imbuing it with an extremely elegant feel. Available in a standard or extenstion table.

Design by: Archirivolto

Finishes: Metal frame available in 12 different options in a timber or Ceramic Marble Top (See brochure for more details)

Lead time: 12-16 weeks from Italy

## Sunshine EXTENDABLE

design by Archirivolto

calligaris

# Sunshine EXTENDABLE

design by Archirivolto

calligaris