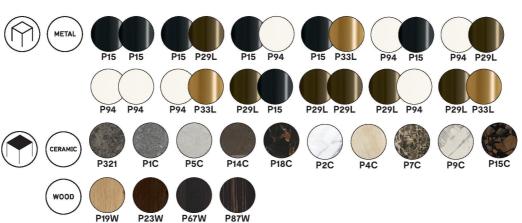

Design by: Archirivolto

Finishes: Metal frame available in 12 different options in a timber or Ceramic Marble Top (See brochure for more details)

Lead time: 12-16 weeks from Italy