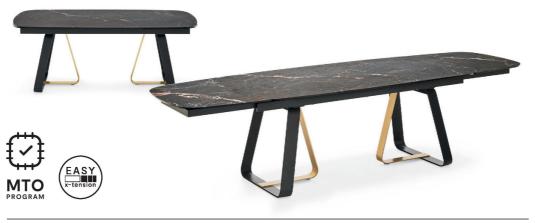

Sunshine By Calligaris VOYAGER

"Perfectly functional, Sunshine boasts a blended materiality and superb functionality"

Its beauty can also be elevated with the two-tone versions of the two elements which make up the base, imbuing it with an extremely elegant feel. Available in a standard or extenstion table.

Design by: Archirivolto

Finishes: Metal frame available in 12 different options in a timber or Ceramic Marble Top (See brochure for more details)

Lead time: 12-16 weeks from Italy