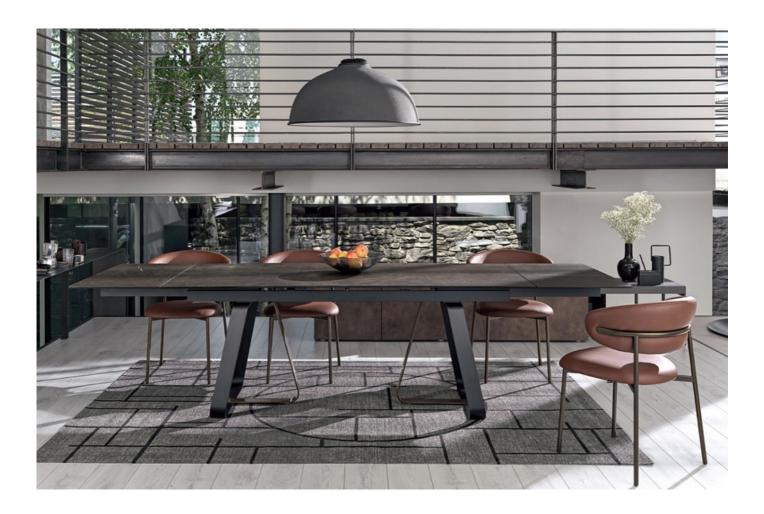

Sunshine By Calligaris VOYAGER

"Perfectly functional, Sunshine boasts a blended materiality and superb functionality"

Its beauty can also be elevated with the two-tone versions of the two elements which make up the base, imbuing it with an extremely elegant feel. Available in a standard or extenstion table.

Design by: Archirivolto

Finishes: Metal frame available in 12 different options in a timber or Ceramic Marble Top (See brochure for more details)

Lead time: 12-16 weeks from Italy