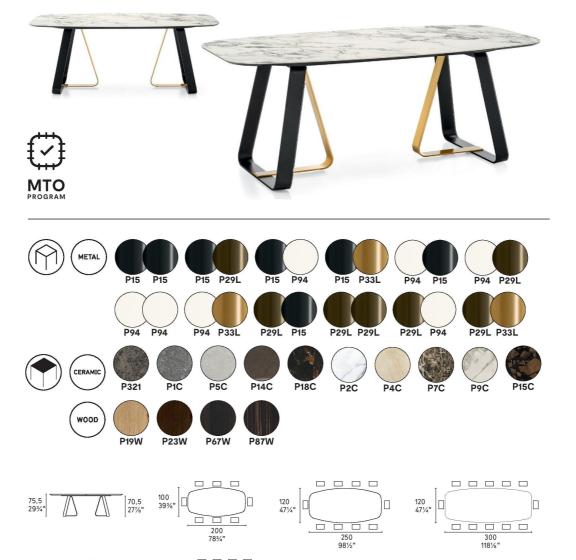

## Sunshine FIX

design by Archirivolto

calligaris

## Sunshine FIX

design by Archirivolto

Design by: Archirivolto

Finishes: Metal frame available in 12 different options in a timber or Ceramic Marble Top (See brochure for more details)

Lead time: 12-16 weeks from Italy

#### calligaris

200 78¾" 110 43¾"