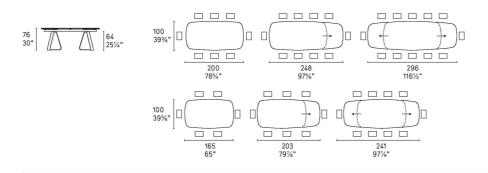

Sunshine By Calligaris VOYAGER

"Perfectly functional, Sunshine boasts a blended materiality and superb functionality"

Its beauty can also be elevated with the two-tone versions of the two elements which make up the base, imbuing it with an extremely elegant feel. Available in a standard or extenstion table.

Design by: Archirivolto

Finishes: Metal frame available in 12 different options in a timber or Ceramic Marble Top (See brochure for more details)

Lead time: 12-16 weeks from Italy

## Sunshine EXTENDABLE

design by Archirivolto







calligaris



# Sunshine EXTENDABLE

design by Archirivolto







calligaris



## Sunshine FIX

design by Archirivolto







calligaris



## Sunshine FIX

design by Archirivolto



#### calligaris

200 78¾" 110 43¾"