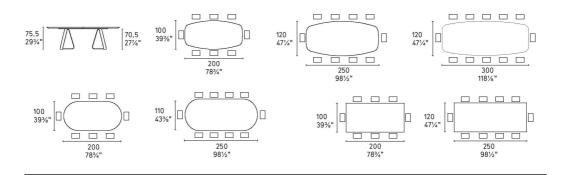

Sunshine By Calligaris VOYAGER

"Perfectly functional, Sunshine boasts a blended materiality and superb functionality"

Its beauty can also be elevated with the two-tone versions of the two elements which make up the base, imbuing it with an extremely elegant feel. Available in a standard or extenstion table.

Design by: Archirivolto

Finishes: Metal frame available in 12 different options in a timber or Ceramic Marble Top (See brochure for more details)

Lead time: 12-16 weeks from Italy

## Sunshine EXTENDABLE

design by Archirivolto







calligaris



# Sunshine EXTENDABLE

design by Archirivolto







calligaris



## Sunshine FIX

design by Archirivolto







calligaris



## Sunshine FIX

design by Archirivolto



#### calligaris

200 78¾" 110 43¾"