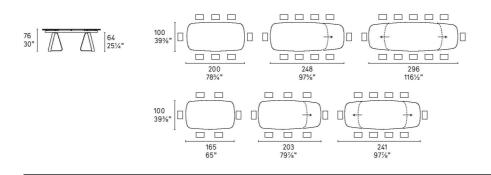

Sunshine By Calligaris VOYAGER

"Perfectly functional, Sunshine boasts a blended materiality and superb functionality"

Its beauty can also be elevated with the two-tone versions of the two elements which make up the base, imbuing it with an extremely elegant feel. Available in a standard or extenstion table.

Design by: Archirivolto

Finishes: Metal frame available in 12 different options in a timber or Ceramic Marble Top (See brochure for more details)

Lead time: 12-16 weeks from Italy

## Sunshine EXTENDABLE

design by Archirivolto







calligaris



# Sunshine EXTENDABLE

design by Archirivolto







calligaris



## Sunshine FIX

design by Archirivolto







calligaris



## Sunshine FIX

design by Archirivolto



#### calligaris

200 78¾" 110 43¾"