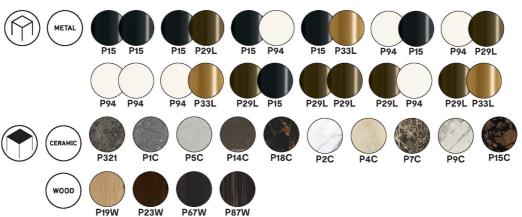

Design by: Archirivolto

Finishes: Metal frame available in 12 different options in a timber or Ceramic Marble Top (See brochure for more details)

Lead time: 12-16 weeks from Italy