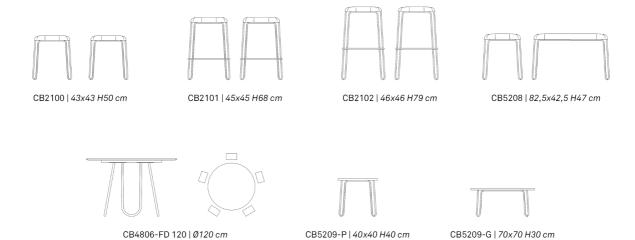

## "The Stulle series is available in a variety of fun colours to suit any interiors!"

Stool with curved metal frame and seat in fabric or faux leather.

Fabrics: Available in a variety of Faux Leather and Fabric options.

Finishes: Frame available in a variety of metal colours.

Lead time: From 12-16 weeks

Prices, availability, lead times, dimensions and product information listed are subject to change without notice. This document was created on 11/Oct/2022 at 11:02 AM.

## Stulle



## struttura frame







P69W - BOS

## top



Prices, availability, lead times, dimensions and product information listed are subject to change without notice. This document was created on 11/Oct/2022 at 11:02 AM.

edge black core

P510 - BNE