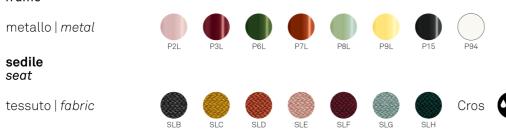

Finishes: Frame available in a variety of metal colours.

Lead time: From 12-16 weeks

Prices, availability, lead times, dimensions and product information listed are subject to change without notice. This document was created on 11/Oct/2022 at 11:02 AM.

## struttura frame

P69W - BOS