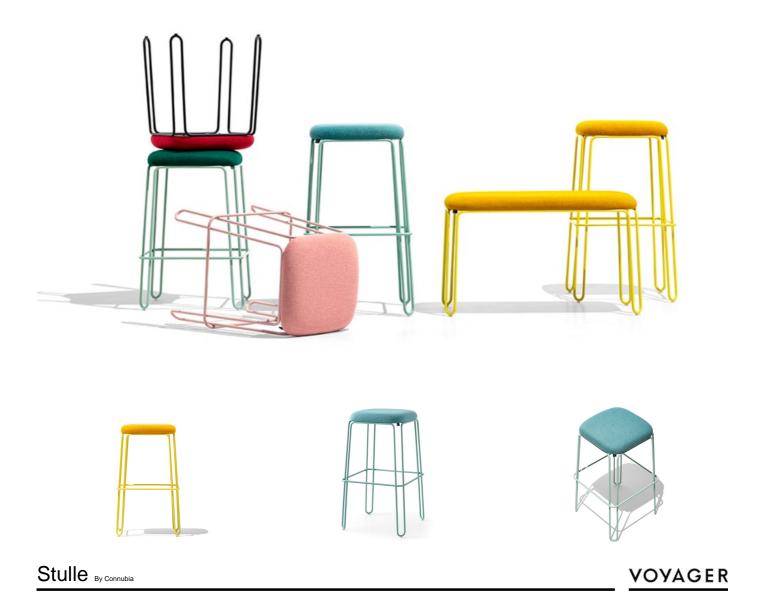

## "The Stulle series is available in a variety of fun colours to suit any interiors!"

Stool with curved metal frame and seat in fabric or faux leather.

Fabrics: Available in a variety of Faux Leather and Fabric options.

## Stulle