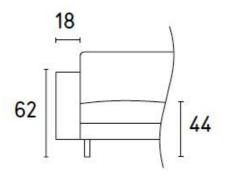

Also available in different leg shapes.

 $A vailable\ in\ many\ different\ configurations\ including\ armchair,\ so fa\ and\ modular\ options\ plus\ an\ ottoman\ in\ two\ sizes.$ 

Fabrics: Available in a wide selection of Calligaris fabric and leather options. Fabric coverings are fully removable while the leather covering is only removable on the seat and backrest cushions.