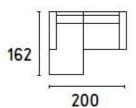

Also available in different leg shapes.

 $A vailable\ in\ many\ different\ configurations\ including\ armchair,\ so fa\ and\ modular\ options\ plus\ an\ ottoman\ in\ two\ sizes.$ 

Fabrics: Available in a wide selection of Calligaris fabric and leather options. Fabric coverings are fully removable while the leather covering is only removable on the seat and backrest cushions.