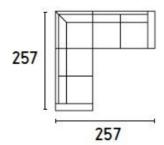

Also available in different leg shapes.

 $A vailable\ in\ many\ different\ configurations\ including\ armchair,\ so fa\ and\ modular\ options\ plus\ an\ ottoman\ in\ two\ sizes.$ 

Fabrics: Available in a wide selection of Calligaris fabric and leather options. Fabric coverings are fully removable while the leather covering is only removable on the seat and backrest cushions.