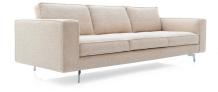

Also available in different leg shapes.

 $A vailable\ in\ many\ different\ configurations\ including\ armchair,\ so fa\ and\ modular\ options\ plus\ an\ ottoman\ in\ two\ sizes.$ 

Fabrics: Available in a wide selection of Calligaris fabric and leather options. Fabric coverings are fully removable while the leather covering is only removable on the seat and backrest cushions.

Finishes: Legs available in chrome-plated metal, anthracite grey painted metal, brushed aluminium and wood veneer in either natural or smoke.

Warranty: 2 year international warranty

Customisable: In addition to the stocked items, the Square can also be ordered in a range of different compositions as well as different fabric, leather and leg options.