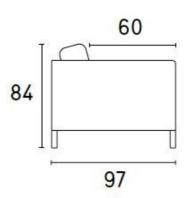

Also available in different leg shapes.

 $A vailable\ in\ many\ different\ configurations\ including\ armchair,\ so fa\ and\ modular\ options\ plus\ an\ ottoman\ in\ two\ sizes.$ 

Fabrics: Available in a wide selection of Calligaris fabric and leather options. Fabric coverings are fully removable while the leather covering is only removable on the seat and backrest cushions.