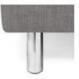

Also available in different leg shapes.

 $A vailable\ in\ many\ different\ configurations\ including\ armchair,\ so fa\ and\ modular\ options\ plus\ an\ ottoman\ in\ two\ sizes.$ 

Fabrics: Available in a wide selection of Calligaris fabric and leather options. Fabric coverings are fully removable while the leather covering is only removable on the seat and backrest cushions.

Finishes: Legs available in chrome-plated metal, anthracite grey painted metal, brushed aluminium and wood veneer in either natural or smoke.

Warranty: 2 year international warranty

Customisable: In addition to the stocked items, the Square can also be ordered in a range of different compositions as well as different fabric, leather and leg options.

### **AVAILABLE FOOT TYPES**

CS/3371

Prices, availability, lead times, dimensions and product information listed are subject to change without notice. This document was created on 17/Sep/2020 at 01:54 PM.