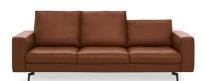

Also available in different leg shapes.

 $A vailable\ in\ many\ different\ configurations\ including\ armchair,\ so fa\ and\ modular\ options\ plus\ an\ ottoman\ in\ two\ sizes.$ 

Fabrics: Available in a wide selection of Calligaris fabric and leather options. Fabric coverings are fully removable while the leather covering is only removable on the seat and backrest cushions.

Finishes: Legs available in chrome-plated metal, anthracite grey painted metal, brushed aluminium and wood veneer in either natural or smoke.

Warranty: 2 year international warranty

Customisable: In addition to the stocked items, the Square can also be ordered in a range of different compositions as well as different fabric, leather and leg options.