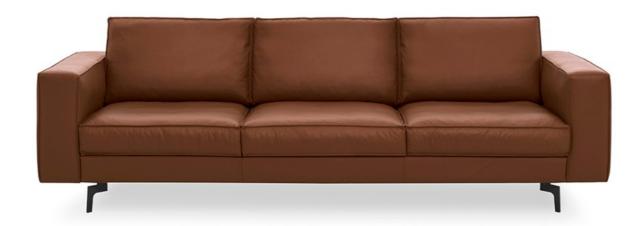

#### "The geometric and distinctive lines of this minimalist sofa will help it fit perfectly in to contemporary surroundings"

The Square features visible pinched seams along the edges of the armrest, backrest and seat cushions and is available in both fabric and leather coverings. Choose from various metal and wood veneer options available for the legs.

Also available in different leg shapes.

 $A vailable\ in\ many\ different\ configurations\ including\ armchair,\ so fa\ and\ modular\ options\ plus\ an\ ottoman\ in\ two\ sizes.$ 

Fabrics: Available in a wide selection of Calligaris fabric and leather options. Fabric coverings are fully removable while the leather covering is only removable on the seat and backrest cushions.

Finishes: Legs available in chrome-plated metal, anthracite grey painted metal, brushed aluminium and wood veneer in either natural or smoke.

Warranty: 2 year international warranty

Customisable: In addition to the stocked items, the Square can also be ordered in a range of different compositions as well as different fabric, leather and leg options.