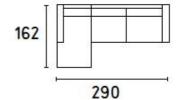

Also available in different leg shapes.

 $A vailable\ in\ many\ different\ configurations\ including\ armchair,\ so fa\ and\ modular\ options\ plus\ an\ ottoman\ in\ two\ sizes.$ 

Fabrics: Available in a wide selection of Calligaris fabric and leather options. Fabric coverings are fully removable while the leather covering is only removable on the seat and backrest cushions.