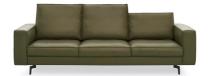

Also available in different leg shapes.

 $A vailable\ in\ many\ different\ configurations\ including\ armchair,\ so fa\ and\ modular\ options\ plus\ an\ ottoman\ in\ two\ sizes.$ 

Fabrics: Available in a wide selection of Calligaris fabric and leather options. Fabric coverings are fully removable while the leather covering is only removable on the seat and backrest cushions.

Finishes: Legs available in chrome-plated metal, anthracite grey painted metal, brushed aluminium and wood veneer in either natural or smoke.

Warranty: 2 year international warranty

Customisable: In addition to the stocked items, the Square can also be ordered in a range of different compositions as well as different fabric, leather and leg options.