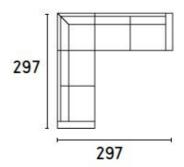

Also available in different leg shapes.

 $A vailable\ in\ many\ different\ configurations\ including\ armchair,\ so fa\ and\ modular\ options\ plus\ an\ ottoman\ in\ two\ sizes.$ 

Fabrics: Available in a wide selection of Calligaris fabric and leather options. Fabric coverings are fully removable while the leather covering is only removable on the seat and backrest cushions.