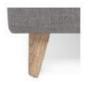

Also available in different leg shapes.

 $A vailable\ in\ many\ different\ configurations\ including\ armchair,\ so fa\ and\ modular\ options\ plus\ an\ ottoman\ in\ two\ sizes.$ 

Fabrics: Available in a wide selection of Calligaris fabric and leather options. Fabric coverings are fully removable while the leather covering is only removable on the seat and backrest cushions.

Finishes: Legs available in chrome-plated metal, anthracite grey painted metal, brushed aluminium and wood veneer in either natural or smoke.

Warranty: 2 year international warranty

Customisable: In addition to the stocked items, the Square can also be ordered in a range of different compositions as well as different fabric, leather and leg options.

### **AVAILABLE FOOT TYPES**

CS/3371

Prices, availability, lead times, dimensions and product information listed are subject to change without notice. This document was created on 17/Sep/2020 at 01:54 PM.