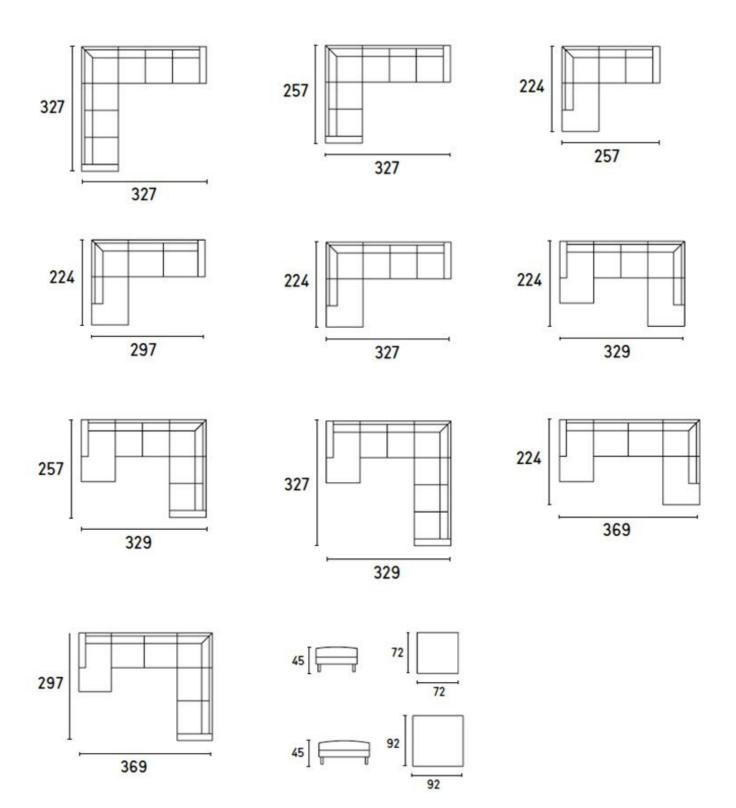

Also available in different leg shapes.

 $A vailable\ in\ many\ different\ configurations\ including\ armchair,\ so fa\ and\ modular\ options\ plus\ an\ ottoman\ in\ two\ sizes.$ 

Fabrics: Available in a wide selection of Calligaris fabric and leather options. Fabric coverings are fully removable while the leather covering is only removable on the seat and backrest cushions.