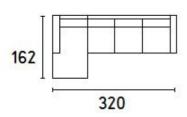

Also available in different leg shapes.

 $A vailable\ in\ many\ different\ configurations\ including\ armchair,\ so fa\ and\ modular\ options\ plus\ an\ ottoman\ in\ two\ sizes.$ 

Fabrics: Available in a wide selection of Calligaris fabric and leather options. Fabric coverings are fully removable while the leather covering is only removable on the seat and backrest cushions.