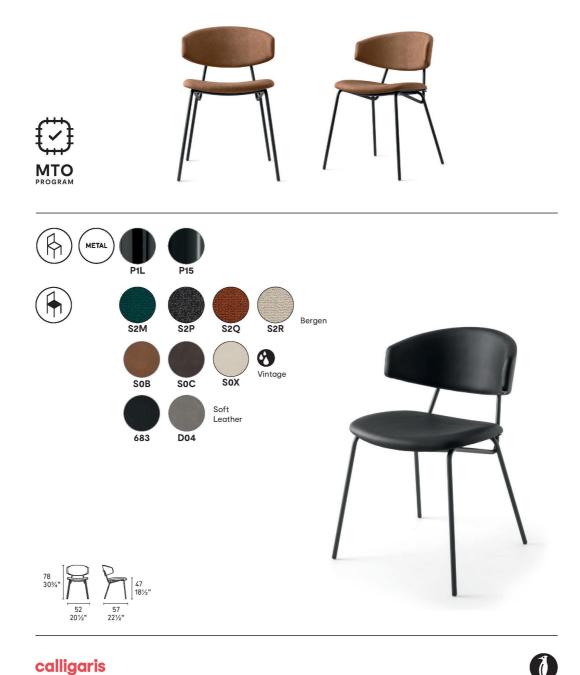

Sophia By Calligaris

VOYAGER

"An off-beat chair with rational pristine design. Its most striking feature is the sleek geometrical positioning of the two slender metal rods forming the frame to which the backrest and seat are firmly anchored Design by: Carlesi Tonelli"

Colours: Available in various kinds of upholstery fabric and leather colours.

Fabrics: Fabric and Leather Options - Made To Order

Finishes: Metal frame available in Matt Black and Black Nickel

Dimensions (cm): H 78 | W 52 | D 57

## Sophia

design by Carlesi Tonelli

Prices, availability, lead times, dimensions and product information listed are subject to change without notice. This document was created on 14/Jun/2024 at 10:40 AM.