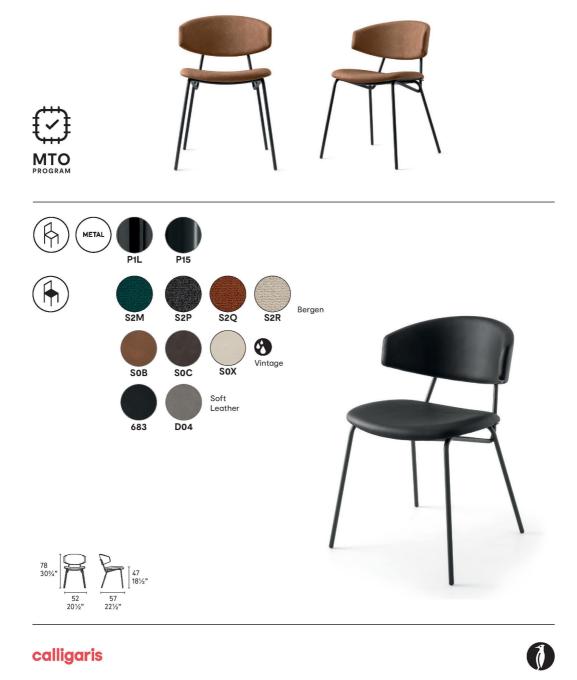

Sophia By Calligaris

VOYAGER

"An off-beat chair with rational pristine design. Its most striking feature is the sleek geometrical positioning of the two slender metal rods forming the frame to which the backrest and seat are firmly anchored Design by: Carlesi Tonelli"

Colours: Available in various kinds of upholstery fabric and leather colours.

Fabrics: Fabric and Leather Options - Made To Order

Finishes: Metal frame available in Matt Black and Black Nickel

Dimensions (cm): H 78 | W 52 | D 57

## Sophia

Prices, availability, lead times, dimensions and product information listed are subject to change without notice. This document was created on 14/Jun/2024 at 10:40 AM.