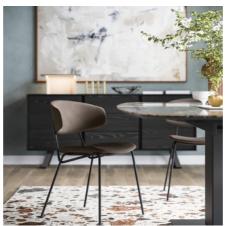

Sophia By Calligaris

VOYAGER

"An off-beat chair with rational pristine design. Its most striking feature is the sleek geometrical positioning of the two slender metal rods forming the frame to which the backrest and seat are firmly anchored Design by: Carlesi Tonelli"

Colours: Available in various kinds of upholstery fabric and leather colours.

Fabrics: Fabric and Leather Options - Made To Order

Finishes: Metal frame available in Matt Black and Black Nickel

Dimensions (cm): H 78 | W 52 | D 57

## Sophia

design by Carlesi Tonelli

Prices, availability, lead times, dimensions and product information listed are subject to change without notice. This document was created on 14/Jun/2024 at 10:40 AM.