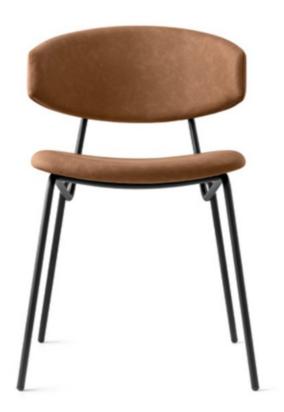

Sophia By Calligaris

VOYAGER

"An off-beat chair with rational pristine design. Its most striking feature is the sleek geometrical positioning of the two slender metal rods forming the frame to which the backrest and seat are firmly anchored Design by: Carlesi Tonelli"

Colours: Available in various kinds of upholstery fabric and leather colours.

Fabrics: Fabric and Leather Options - Made To Order

Finishes: Metal frame available in Matt Black and Black Nickel

Dimensions (cm): H 78 | W 52 | D 57

## Sophia

design by Carlesi Tonelli

Prices, availability, lead times, dimensions and product information listed are subject to change without notice. This document was created on 14/Jun/2024 at 10:40 AM.