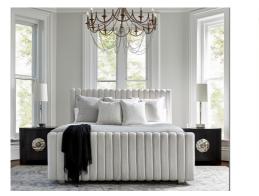

## VOYAGER

"Silhouette is defined by bold contrasts, crisp tailoring and a hint of Hollywood Regency glamour!"

The Silhouette nightstand is a study in pattern, texture and subtle curves. Crafted from anigre wood in a Figured Onyx finish, it artfully combines classic style with effortless sophistication. The focal point of this singular piece is an oversized camellia-shaped pull in cast aluminium, which adds a natural feminine mystique. With two soft closing drawers, the Silhouette will make a wonderful addition to any bedroom.