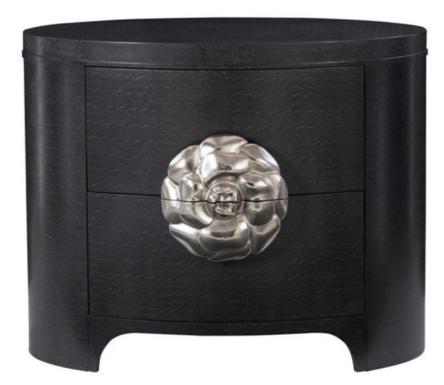

## Silhouette Nightstand By Bernhardt

## VOYAGER

"Silhouette is defined by bold contrasts, crisp tailoring and a hint of Hollywood Regency glamour!"

The Silhouette nightstand is a study in pattern, texture and subtle curves. Crafted from anigre wood in a Figured Onyx finish, it artfully combines classic style with effortless sophistication. The focal point of this singular piece is an oversized camellia-shaped pull in cast aluminium, which adds a natural feminine mystique. With two soft closing drawers, the Silhouette will make a wonderful addition to any bedroom.

Dimensions (cm): H 72 | W 89.5 | D 53

Lead time: Approximately 1-2 weeks if in stock.

Prices, availability, lead times, dimensions and product information listed are subject to change without notice. This document was created on 09/Feb/2024 at 10:42 AM.