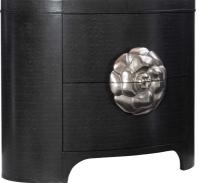

## VOYAGER

"Silhouette is defined by bold contrasts, crisp tailoring and a hint of Hollywood Regency glamour!"

The Silhouette nightstand is a study in pattern, texture and subtle curves. Crafted from anigre wood in a Figured Onyx finish, it artfully combines classic style with effortless sophistication. The focal point of this singular piece is an oversized camellia-shaped pull in cast aluminium, which adds a natural feminine mystique. With two soft closing drawers, the Silhouette will make a wonderful addition to any bedroom.