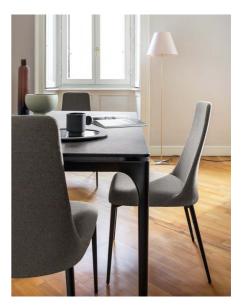

## "A sophisticated minimalist design."

Designed by: Calligaris Studio

An extension table with a sophisticated minimalist design, Silhouette features softly rounded edges and a slender frame in coated aluminium. The top and frames are available both in a choice of finishes and the folding-leaf mechanism comes in the same material as the top.