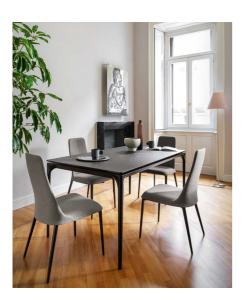

## "A sophisticated minimalist design."

Designed by: Calligaris Studio

An extension table with a sophisticated minimalist design, Silhouette features softly rounded edges and a slender frame in coated aluminium. The top and frames are available both in a choice of finishes and the folding-leaf mechanism comes in the same material as the top.

Silhouette is available in the following sizes:

- W130cm extendable to 190cm x D90cm x H76cm

Prices, availability, lead times, dimensions and product information listed are subject to change without notice. This document was created on 05/May/2025 at 10:02 AM.