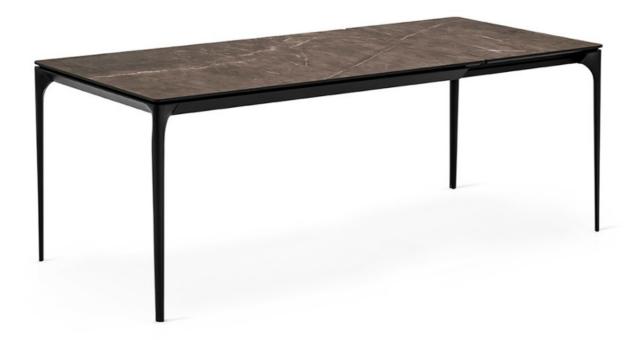

## Silhouette Extension Dining Table By Calligaris

VOYAGER

## "A sophisticated minimalist design."

Designed by: Calligaris Studio

An extension table with a sophisticated minimalist design, Silhouette features softly rounded edges and a slender frame in coated aluminium. The top and frames are available both in a choice of finishes and the folding-leaf mechanism comes in the same material as the top.