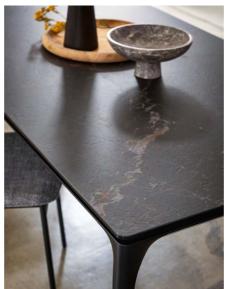

## "A sophisticated minimalist design."

Designed by: Calligaris Studio

An extension table with a sophisticated minimalist design, Silhouette features softly rounded edges and a slender frame in coated aluminium. The top and frames are available both in a choice of finishes and the folding-leaf mechanism comes in the same material as the top.