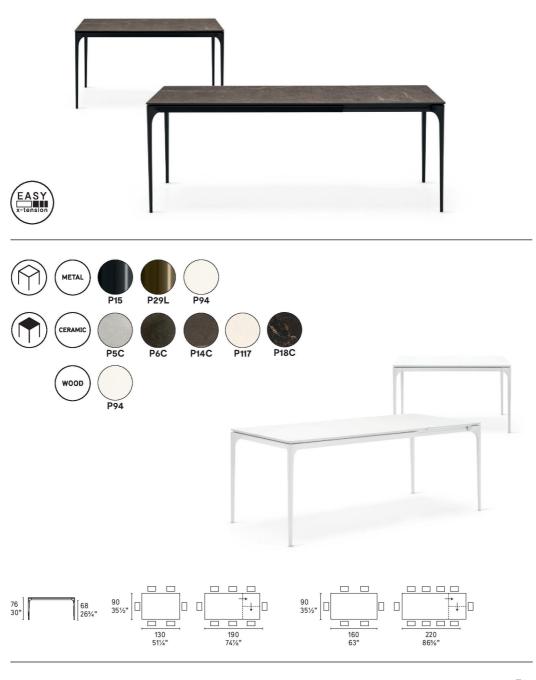

## "A sophisticated minimalist design."

Designed by: Calligaris Studio

An extension table with a sophisticated minimalist design, Silhouette features softly rounded edges and a slender frame in coated aluminium. The top and frames are available both in a choice of finishes and the folding-leaf mechanism comes in the same material as the top.

Silhouette is available in the following sizes:

- W130cm extendable to 190cm x D90cm x H76cm

Prices, availability, lead times, dimensions and product information listed are subject to change without notice. This document was created on 05/May/2025 at 10:02 AM.

## Silhouette

design by Calligaris Studio

calligaris

Prices, availability, lead times, dimensions and product information listed are subject to change without notice. This document was created on 05/May/2025 at 10:02 AM.