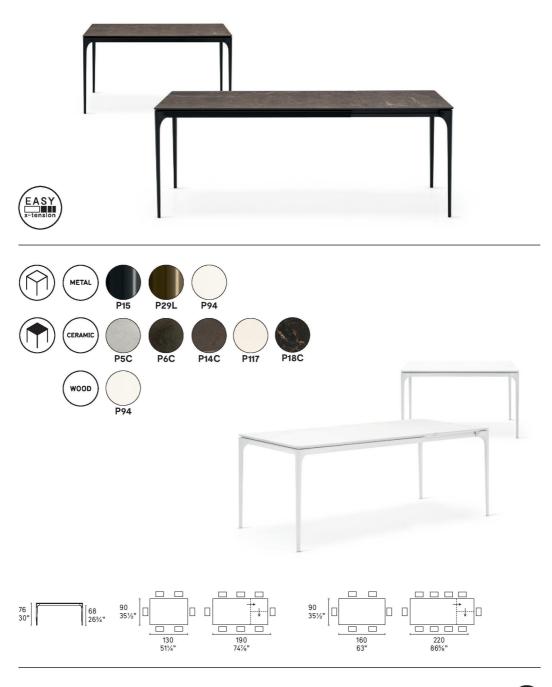

## "A sophisticated minimalist design."

Designed by: Calligaris Studio

An extension table with a sophisticated minimalist design, Silhouette features softly rounded edges and a slender frame in coated aluminium. The top and frames are available both in a choice of finishes and the folding-leaf mechanism comes in the same material as the top.

Silhouette is available in the following sizes:

- W130cm extendable to 190cm x D90cm x H76cm

Prices, availability, lead times, dimensions and product information listed are subject to change without notice. This document was created on 05/May/2025 at 10:02 AM.

## Silhouette

design by Calligaris Studio

calligaris

Prices, availability, lead times, dimensions and product information listed are subject to change without notice. This document was created on 05/May/2025 at 10:02 AM.