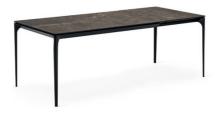

Silhouette By Calligaris

VOYAGER

"An extendable table with a sophisticated minimalist design, softly rounded edges and a slender frame in coated aluminium with a top available both in wood and in ceramic. The folding-leaf mechanism comes in the same material as the top. Design by: Calligaris Studio"

Finishes: Metal frame available in Matt Black, Bronze and White frame with options of ceramic tops.

Lead time: Lead Time 12-16 weeks

Prices, availability, lead times, dimensions and product information listed are subject to change without notice. This document was created on 09/Sep/2021 at 03:04 PM.