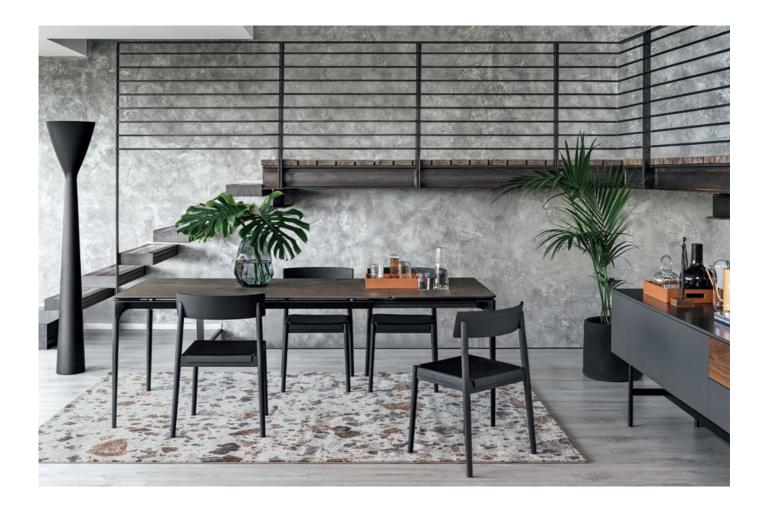

Silhouette By Calligaris

VOYAGER

"An extendable table with a sophisticated minimalist design, softly rounded edges and a slender frame in coated aluminium with a top available both in wood and in ceramic. The folding-leaf mechanism comes in the same material as the top. Design by: Calligaris Studio"

Finishes: Metal frame available in Matt Black, Bronze and White frame with options of ceramic tops.

Lead time: Lead Time 12-16 weeks

Prices, availability, lead times, dimensions and product information listed are subject to change without notice. This document was created on 09/Sep/2021 at 03:04 PM.