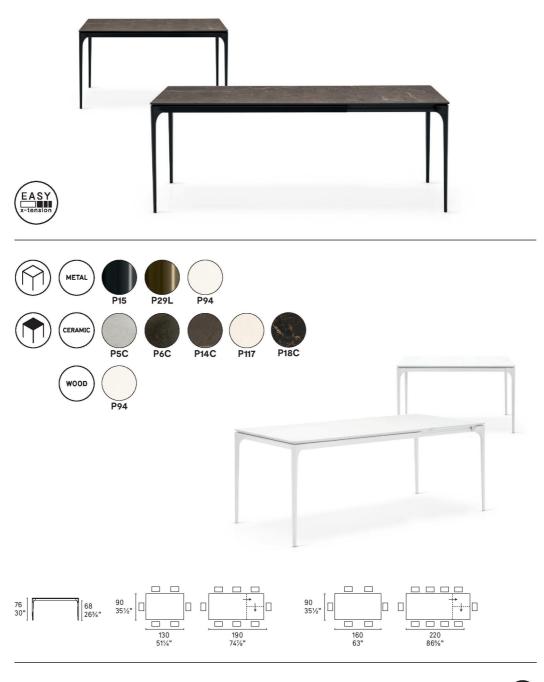

Silhouette By Calligaris

VOYAGER

"An extendable table with a sophisticated minimalist design, softly rounded edges and a slender frame in coated aluminium with a top available both in wood and in ceramic. The folding-leaf mechanism comes in the same material as the top. Design by: Calligaris Studio"

Finishes: Metal frame available in Matt Black, Bronze and White frame with options of ceramic tops.

Lead time: Lead Time 12-16 weeks

Prices, availability, lead times, dimensions and product information listed are subject to change without notice. This document was created on 09/Sep/2021 at 03:04 PM.

## Silhouette

design by Calligaris Studio

calligaris

Prices, availability, lead times, dimensions and product information listed are subject to change without notice. This document was created on 09/Sep/2021 at 03:04 PM.