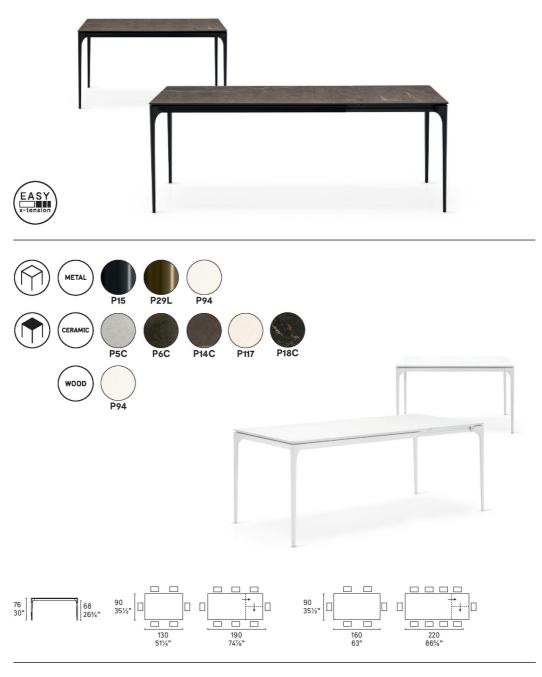

Silhouette By Calligaris

VOYAGER

"An extendable table with a sophisticated minimalist design, softly rounded edges and a slender frame in coated aluminium with a top available both in wood and in ceramic. The folding-leaf mechanism comes in the same material as the top. Design by: Calligaris Studio"

Finishes: Metal frame available in Matt Black, Bronze and White frame with options of ceramic tops.

Lead time: Lead Time 12-16 weeks

Prices, availability, lead times, dimensions and product information listed are subject to change without notice. This document was created on 09/Sep/2021 at 03:04 PM.

## Silhouette

design by Calligaris Studio

calligaris

Prices, availability, lead times, dimensions and product information listed are subject to change without notice. This document was created on 09/Sep/2021 at 03:04 PM.