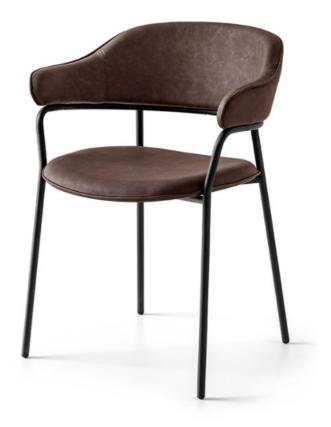

Signorina

"Curved back with tapered armrest for superb comfort."

Tubular-metal legs and enveloping ergonomic armrests. Padded and upholstered backrest and chair seat with raised trim. **Fabrics:** Available in a range of Fabric and Faux Leather options.

## Signorina

CB2111 | 56x53 H77 HB62 cm