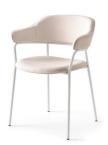

Signorina

"Curved back with tapered armrest for superb comfort."

Tubular-metal legs and enveloping ergonomic armrests. Padded and upholstered backrest and chair seat with raised trim. **Fabrics:** Available in a range of Fabric and Faux Leather options.

## **sedile** seat

tessuto | fabric

Plain

similpelle | faux leather

Vintage