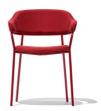

Signorina

"Curved back with tapered armrest for superb comfort."

Tubular-metal legs and enveloping ergonomic armrests. Padded and upholstered backrest and chair seat with raised trim. **Fabrics:** Available in a range of Fabric and Faux Leather options.

## **sedile** seat

tessuto | fabric

Plain

similpelle | faux leather

Vintage