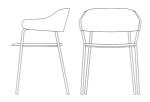

Signorina

"Curved back with tapered armrest for superb comfort."

Tubular-metal legs and enveloping ergonomic armrests. Padded and upholstered backrest and chair seat with raised trim. **Fabrics:** Available in a range of Fabric and Faux Leather options.

## Signorina

CB2111 | 56x53 H77 HB62 cm