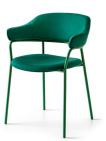

Signorina

"Curved back with tapered armrest for superb comfort."

Tubular-metal legs and enveloping ergonomic armrests. Padded and upholstered backrest and chair seat with raised trim. **Fabrics:** Available in a range of Fabric and Faux Leather options.

## **sedile** seat

tessuto | fabric

Plain

similpelle | faux leather

Vintage