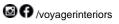

## VOYAGER

Elegant and stylish, the Secret Desk features Lacquered Metal Legs and a Hide Leather frame top, which is available in a range of finishes with matching or contrasting stitching detail, and the modern desktop is customisable in a variety of wooden finishes. At the back of the desktop are three hidden organiser compartments, which are finished in a matching Hide Leather to the frame top, while a secret compartment in lacquered wood or Super Marble is situated on the right-hand side of the desk. An optional slimline drawer in a coordinating Lacquered Metal is available to sit under the desktop.