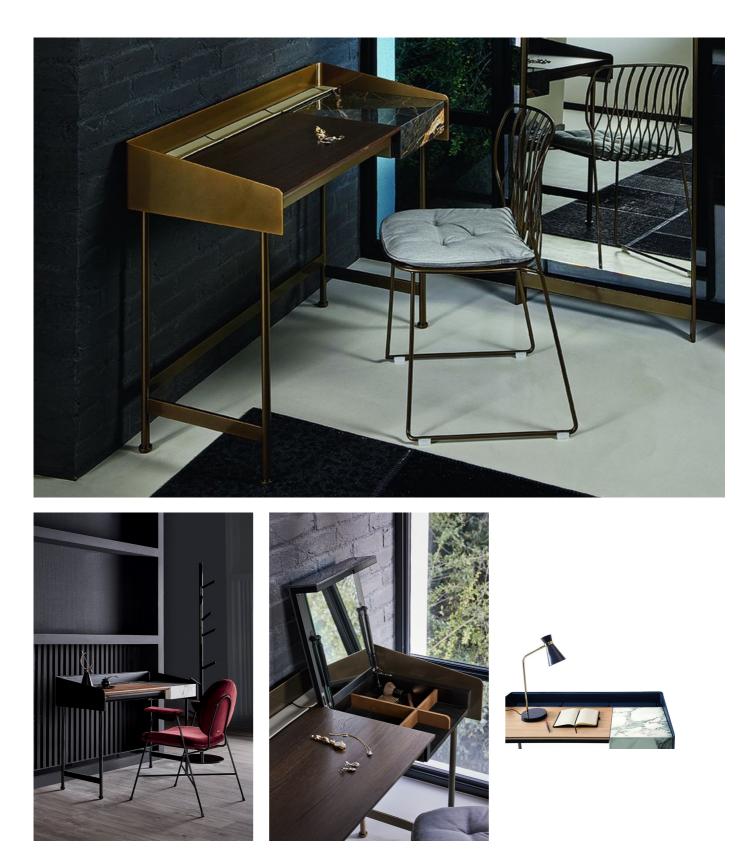

## VOYAGER

Elegant and stylish, the Secret Desk features Lacquered Metal Legs and a Hide Leather frame top, which is available in a range of finishes with matching or contrasting stitching detail, and the modern desktop is customisable in a variety of wooden finishes. At the back of the desktop are three hidden organiser compartments, which are finished in a matching Hide Leather to the frame top, while a secret compartment in lacquered wood or Super Marble is situated on the right-hand side of the desk. An optional slimline drawer in a coordinating Lacquered Metal is available to sit under the desktop.

Dimensions: W: 50cm D: 112cm H: 76cm, Desk H: 85cm

Prices, availability, lead times, dimensions and product information listed are subject to change without notice. This document was created on 18/May/2022 at 04:06 PM.