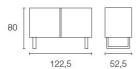

Finishes: Available in Glossy White, Glossy Taupe, Matt Optic White lacquered finishes, as well as Walnut, Smoke, and Natural veneers.

Dimensions (cm): L 90 | H 24 | D 22

Warranty: 2 year international warranty