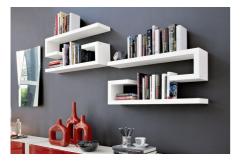

# Seattle Shelving By Calligaris

VOYAGER

"Wall mounted shelving for the contemporary living room, bedroom or study"

Made in Italy

Design by STC

Wooden shelf with a modern design resembling a Greek key.

It can be combined using left and right-hand components for optimum use of wall space. 4-cm thick, this shelf can be used with the other products in the Seattle range.

Finishes: Available in Glossy White, Glossy Taupe, Matt Optic White lacquered finishes, as well as Walnut, Smoke, and Natural veneers.

Dimensions (cm): L 90 | H 24 | D 22

Warranty: 2 year international warranty