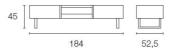

# Seattle Shelving By Calligaris

VOYAGER

"Wall mounted shelving for the contemporary living room, bedroom or study"

Made in Italy

Design by STC

Wooden shelf with a modern design resembling a Greek key.

It can be combined using left and right-hand components for optimum use of wall space. 4-cm thick, this shelf can be used with the other products in the Seattle range.