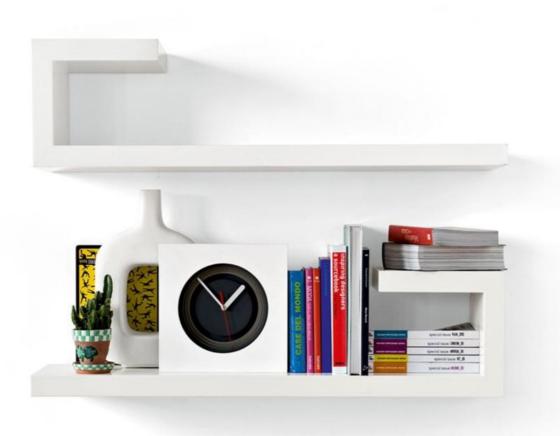

# Seattle Shelving By Calligaris

VOYAGER

"Wall mounted shelving for the contemporary living room, bedroom or study"

Made in Italy

Design by STC

Wooden shelf with a modern design resembling a Greek key.

It can be combined using left and right-hand components for optimum use of wall space. 4-cm thick, this shelf can be used with the other products in the Seattle range.

Finishes: Available in Glossy White, Glossy Taupe, Matt Optic White lacquered finishes, as well as Walnut, Smoke, and Natural veneers.

Dimensions (cm): L 90 | H 24 | D 22

Warranty: 2 year international warranty