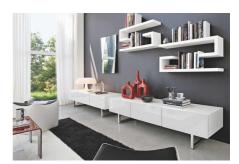

# Seattle Shelving By Calligaris

VOYAGER

"Wall mounted shelving for the contemporary living room, bedroom or study"

Made in Italy

Design by STC

Wooden shelf with a modern design resembling a Greek key.

It can be combined using left and right-hand components for optimum use of wall space. 4-cm thick, this shelf can be used with the other products in the Seattle range.