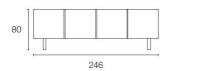

# Seattle Shelving By Calligaris

VOYAGER

"Wall mounted shelving for the contemporary living room, bedroom or study"

Made in Italy

Design by STC

Wooden shelf with a modern design resembling a Greek key.

It can be combined using left and right-hand components for optimum use of wall space. 4-cm thick, this shelf can be used with the other products in the Seattle range.