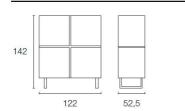

# Seattle Shelving By Calligaris

VOYAGER

"Wall mounted shelving for the contemporary living room, bedroom or study"

Made in Italy

Design by STC

Wooden shelf with a modern design resembling a Greek key.

It can be combined using left and right-hand components for optimum use of wall space. 4-cm thick, this shelf can be used with the other products in the Seattle range.