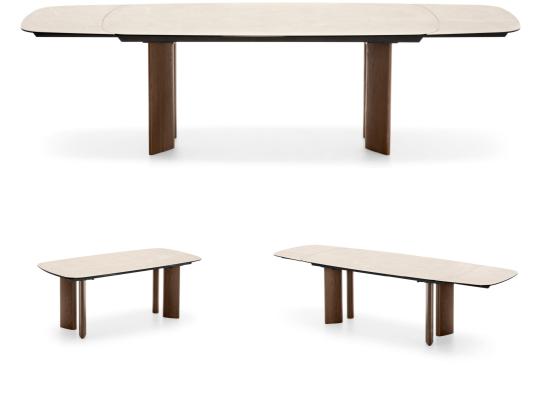

## "Versatile and strikingly elegant table."

Sandy's extensive range also includes coffee tables and a console table, which still feature the teardrop leg, whose sloping cross-section takes on a striking three dimensional nature and gives rise to a variety of shapes – from the classic coffee table to the console table with two legs, to the small table with a central pillar, ideal for use alongside a sofa.

Colours: Pleas enquire for finish options.

Lead time: 1-2 weeks if in stock. New orders approximately 20-24 weeks from Italy.

Sandy's extensive range also includes coff ee tables and a console table, which still feature the teardrop leg, whose sloping cross-section takes on a striking threedimensional nature and gives rise to a variety of shapes – from the classic coff ee table to the console table with two legs, to the small table with a central pillar, ideal for <u>use alongside a sofa</u>.