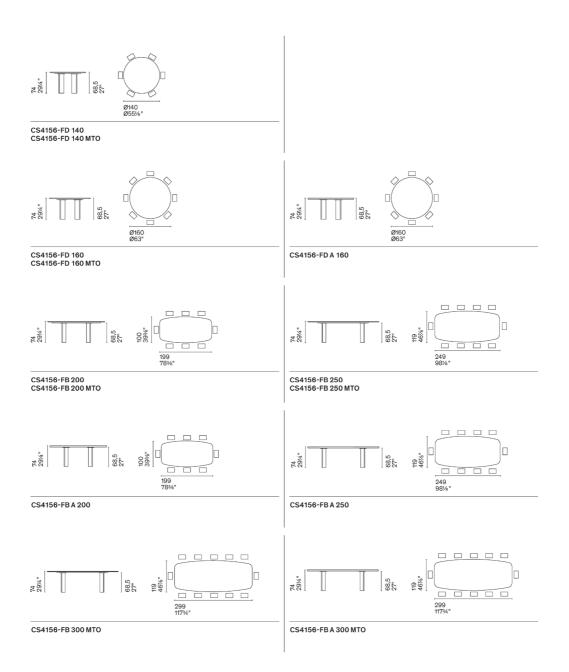

product information listed are subject to change without notice. This document was created on 19/May/2025 at 11:15 AM.



Colours: Pleas enquire for finish options.

Lead time: 1-2 weeks if in stock. New orders approximately 20-24 weeks from Italy.





Sandy's extensive range also includes coff ee tables and a console table, which still feature the teardrop leg, whose sloping cross-section takes on a striking threedimensional nature and gives rise to a variety of shapes – from the classic coff ee table to the console table with two legs, to the small table with a central pillar, ideal for <u>use alongside a sofa</u>.



Prices, availability, lead times, dimensions and product information listed are subject to change without notice. This document was created on 19/May/2025 at 11:15 AM.





Prices, availability, lead times, dimensions and product information listed are subject to change without notice. This document was created on 19/May/2025 at 11:15 AM.

Sandy

**↓** FSC





Prices, availability, lead times, dimensions and product information listed are subject to change without notice. This document was created on 19/May/2025 at 11:15 AM.