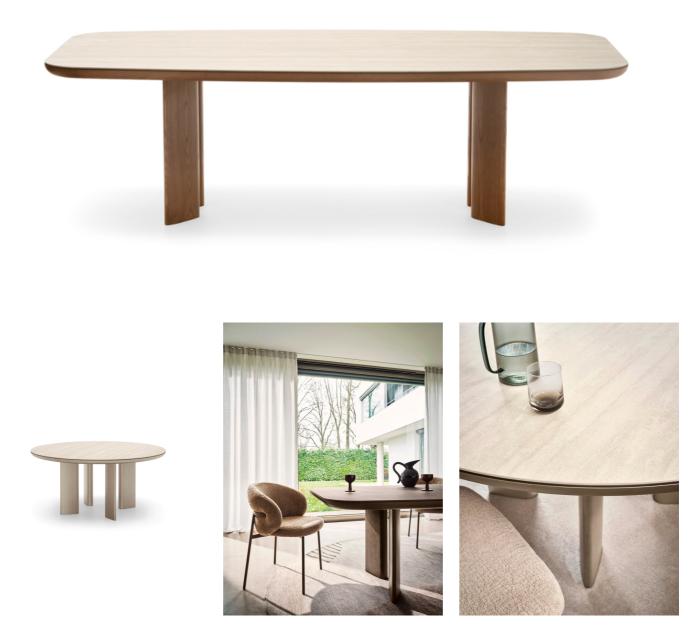

## "Versatile and strikingly elegant table."

Sandy's extensive range also includes coffee tables and a console table, which still feature the teardrop leg, whose sloping cross-section takes on a striking three dimensional nature and gives rise to a variety of shapes – from the classic coffee table to the console table with two legs, to the small table with a central pillar, ideal for use alongside a sofa.

Colours: Pleas enquire for finish options.

Lead time: 1-2 weeks if in stock. New orders approximately 20-24 weeks from Italy.

Sandy's extensive range also includes coff ee tables and a console table, which still feature the teardrop leg, whose sloping cross-section takes on a striking threedimensional nature and gives rise to a variety of shapes – from the classic coff ee table to the console table with two legs, to the small table with a central pillar, ideal for <u>use alongside a sofa</u>.