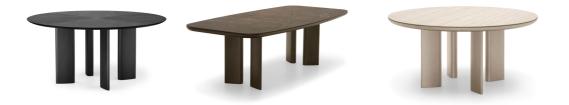

Colours: Pleas enquire for finish options.

Lead time: 1-2 weeks if in stock. New orders approximately 20-24 weeks from Italy.

Sandy's extensive range also includes coff ee tables and a console table, which still feature the teardrop leg, whose sloping cross-section takes on a striking threedimensional nature and gives rise to a variety of shapes – from the classic coff ee table to the console table with two legs, to the small table with a central pillar, ideal for <u>use alongside a sofa</u>.