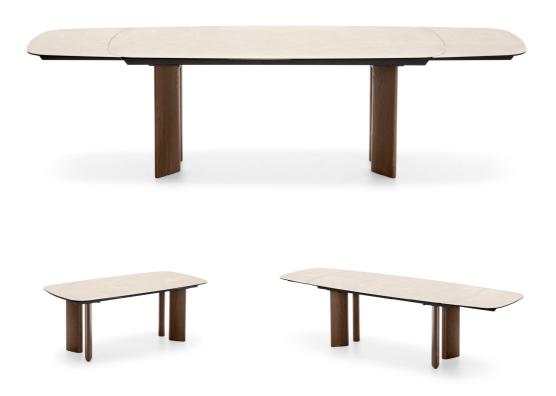

## "Versatile and strikingly elegant table."

Sandy's extensive range also includes coffee tables and a console table, which still feature the teardrop leg, whose sloping cross-section takes on a striking three dimensional nature and gives rise to a variety of shapes – from the classic coffee table to the console table with two legs, to the small table with a central pillar, ideal for use alongside a sofa.

## Sandy

design by Gabriele e Oscar Buratti

Sandy's extensive range also includes coff ee tables and a console table, which still feature the teardrop leg, whose sloping cross-section takes on a striking threedimensional nature and gives rise to a variety of shapes – from the classic coff ee table to the console table with two legs, to the small table with a central pillar, ideal for use alongside a sofa.