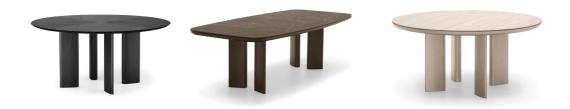

## "Versatile and strikingly elegant table."

Sandy's extensive range also includes coffee tables and a console table, which still feature the teardrop leg, whose sloping cross-section takes on a striking three dimensional nature and gives rise to a variety of shapes – from the classic coffee table to the console table with two legs, to the small table with a central pillar, ideal for use alongside a sofa.

## Sandy

design by Gabriele e Oscar Buratti

Sandy's extensive range also includes coff ee tables and a console table, which still feature the teardrop leg, whose sloping cross-section takes on a striking threedimensional nature and gives rise to a variety of shapes – from the classic coff ee table to the console table with two legs, to the small table with a central pillar, ideal for use alongside a sofa.