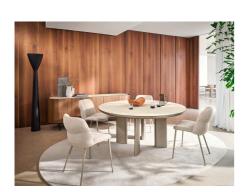

## "Versatile and strikingly elegant table."

Sandy's extensive range also includes coffee tables and a console table, which still feature the teardrop leg, whose sloping cross-section takes on a striking three dimensional nature and gives rise to a variety of shapes – from the classic coffee table to the console table with two legs, to the small table with a central pillar, ideal for use alongside a sofa.

## Sandy

design by Gabriele e Oscar Buratti

Sandy's extensive range also includes coff ee tables and a console table, which still feature the teardrop leg, whose sloping cross-section takes on a striking threedimensional nature and gives rise to a variety of shapes – from the classic coff ee table to the console table with two legs, to the small table with a central pillar, ideal for use alongside a sofa.