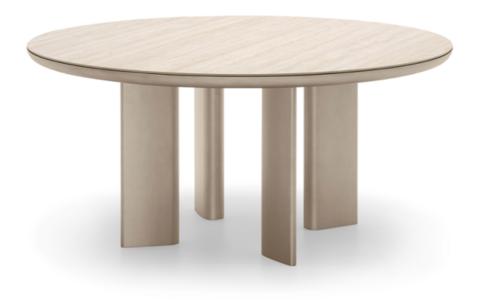

## "Versatile and strikingly elegant table."

Sandy's extensive range also includes coffee tables and a console table, which still feature the teardrop leg, whose sloping cross-section takes on a striking three dimensional nature and gives rise to a variety of shapes – from the classic coffee table to the console table with two legs, to the small table with a central pillar, ideal for use alongside a sofa.

## Sandy

design by Gabriele e Oscar Buratti

Sandy's extensive range also includes coff ee tables and a console table, which still feature the teardrop leg, whose sloping cross-section takes on a striking threedimensional nature and gives rise to a variety of shapes – from the classic coff ee table to the console table with two legs, to the small table with a central pillar, ideal for use alongside a sofa.