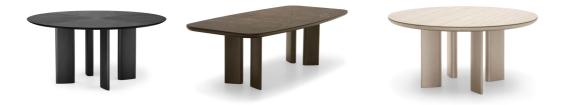

## "Versatile and strikingly elegant table."

Sandy's extensive range also includes coffee tables and a console table, which still feature the teardrop leg, whose sloping cross-section takes on a striking three dimensional nature and gives rise to a variety of shapes – from the classic coffee table to the console table with two legs, to the small table with a central pillar, ideal for use alongside a sofa.

Colours: Pleas enquire for finish options.

Lead time: 1-2 weeks if in stock. New orders approximately 20-24 weeks from Italy.

Sandy's extensive range also includes coff ee tables and a console table, which still feature the teardrop leg, whose sloping cross-section takes on a striking threedimensional nature and gives rise to a variety of shapes – from the classic coff ee table to the console table with two legs, to the small table with a central pillar, ideal for <u>use alongside a sofa</u>.