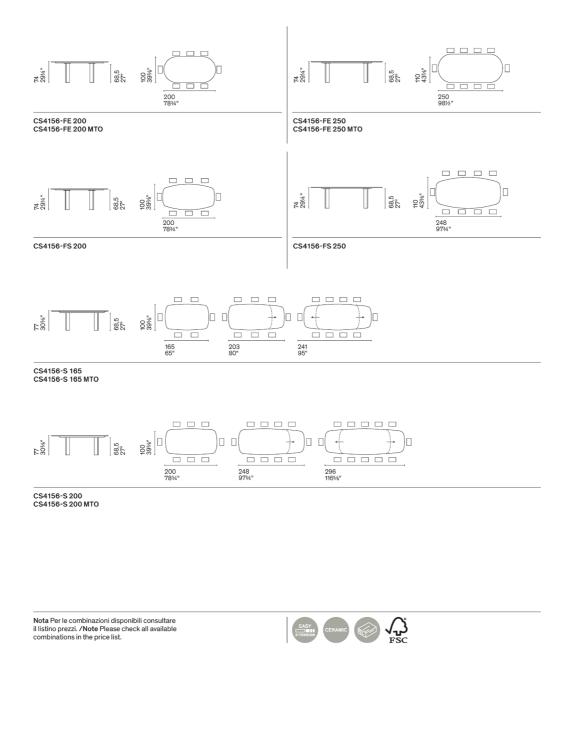

## "Versatile and strikingly elegant table."

Sandy's extensive range also includes coffee tables and a console table, which still feature the teardrop leg, whose sloping cross-section takes on a striking three dimensional nature and gives rise to a variety of shapes – from the classic coffee table to the console table with two legs, to the small table with a central pillar, ideal for use alongside a sofa.

Colours: Pleas enquire for finish options.

Lead time: 1-2 weeks if in stock. New orders approximately 20-24 weeks from Italy.

Sandy's extensive range also includes coff ee tables and a console table, which still feature the teardrop leg, whose sloping cross-section takes on a striking threedimensional nature and gives rise to a variety of shapes – from the classic coff ee table to the console table with two legs, to the small table with a central pillar, ideal for <u>use alongside a sofa</u>.