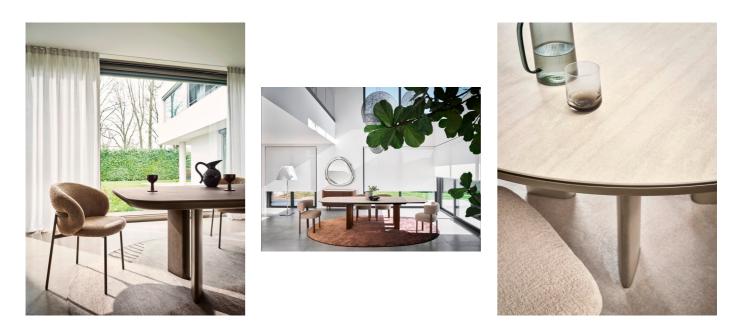

## "Versatile and strikingly elegant table."

Sandy's extensive range also includes coffee tables and a console table, which still feature the teardrop leg, whose sloping cross-section takes on a striking three dimensional nature and gives rise to a variety of shapes – from the classic coffee table to the console table with two legs, to the small table with a central pillar, ideal for use alongside a sofa.

Colours: Pleas enquire for finish options.

Lead time: 1-2 weeks if in stock. New orders approximately 20-24 weeks from Italy.

Sandy's extensive range also includes coff ee tables and a console table, which still feature the teardrop leg, whose sloping cross-section takes on a striking threedimensional nature and gives rise to a variety of shapes – from the classic coff ee table to the console table with two legs, to the small table with a central pillar, ideal for <u>use alongside a sofa</u>.