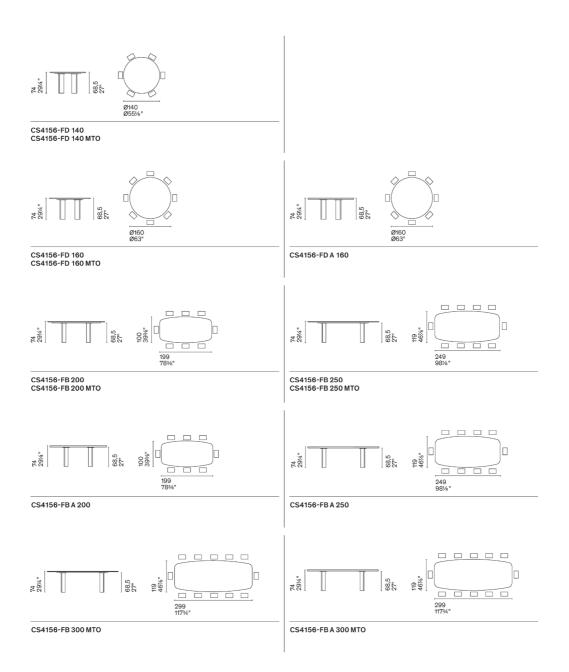

## "Versatile and strikingly elegant table."

Sandy's extensive range also includes coffee tables and a console table, which still feature the teardrop leg, whose sloping cross-section takes on a striking three dimensional nature and gives rise to a variety of shapes – from the classic coffee table to the console table with two legs, to the small table with a central pillar, ideal for use alongside a sofa.

Colours: Pleas enquire for finish options.

Lead time: 1-2 weeks if in stock. New orders approximately 20-24 weeks from Italy.

Sandy's extensive range also includes coff ee tables and a console table, which still feature the teardrop leg, whose sloping cross-section takes on a striking threedimensional nature and gives rise to a variety of shapes – from the classic coff ee table to the console table with two legs, to the small table with a central pillar, ideal for <u>use alongside a sofa</u>.