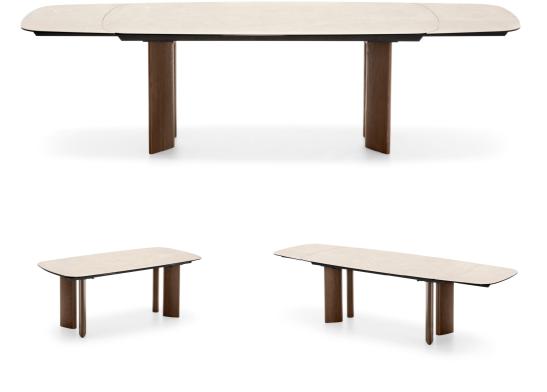

## "Versatile and strikingly elegant table."

Sandy's extensive range also includes coffee tables and a console table, which still feature the teardrop leg, whose sloping cross-section takes on a striking three dimensional nature and gives rise to a variety of shapes – from the classic coffee table to the console table with two legs, to the small table with a central pillar, ideal for use alongside a sofa.

Colours: Pleas enquire for finish options.

Lead time: 1-2 weeks if in stock. New orders approximately 20-24 weeks from Italy.

Sandy's extensive range also includes coff ee tables and a console table, which still feature the teardrop leg, whose sloping cross-section takes on a striking threedimensional nature and gives rise to a variety of shapes – from the classic coff ee table to the console table with two legs, to the small table with a central pillar, ideal for <u>use alongside a sofa</u>.