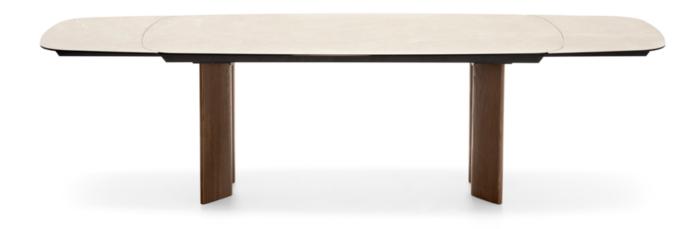

## "Versatile and strikingly elegant table."

Sandy's extensive range also includes coffee tables and a console table, which still feature the teardrop leg, whose sloping cross-section takes on a striking three dimensional nature and gives rise to a variety of shapes – from the classic coffee table to the console table with two legs, to the small table with a central pillar, ideal for use alongside a sofa.

Colours: Pleas enquire for finish options.

Lead time: 1-2 weeks if in stock. New orders approximately 20-24 weeks from Italy.

Sandy's extensive range also includes coff ee tables and a console table, which still feature the teardrop leg, whose sloping cross-section takes on a striking threedimensional nature and gives rise to a variety of shapes – from the classic coff ee table to the console table with two legs, to the small table with a central pillar, ideal for <u>use alongside a sofa</u>.