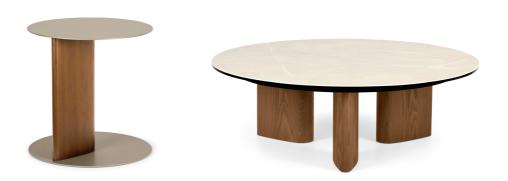

## "A sloping cross-section takes on a striking three dimensional nature and gives rise to a variety of shapes"

Sandy's extensive range also includes coffee tables and a console table, which still feature the teardrop leg, whose sloping cross-section takes on a striking three dimensional nature and gives rise to a variety of shapes – from the classic coffee table to the console table with two legs, to the small table with a central pillar, ideal for use alongside a sofa.

## Sandy

Sandy's extensive range also includes coffee tables and a console table, which still feature the teardrop leg, whose sloping cross-section takes on a striking threedimensional nature and gives rise to a variety of shapes – from the classic coff ee table to the console table with two legs, to the small table with a central pillar, ideal for use alongside a sofa.