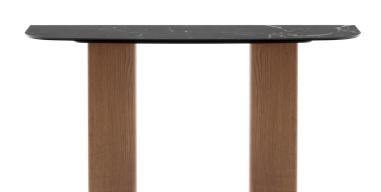

## "A sloping cross-section takes on a striking three dimensional nature and gives rise to a variety of shapes"

Sandy's extensive range also includes coffee tables and a console table, which still feature the teardrop leg, whose sloping cross-section takes on a striking three dimensional nature and gives rise to a variety of shapes – from the classic coffee table to the console table with two legs, to the small table with a central pillar, ideal for use alongside a sofa.

## Sandy

Sandy's extensive range also includes coffee tables and a console table, which still feature the teardrop leg, whose sloping cross-section takes on a striking threedimensional nature and gives rise to a variety of shapes – from the classic coff ee table to the console table with two legs, to the small table with a central pillar, ideal for use alongside a sofa.