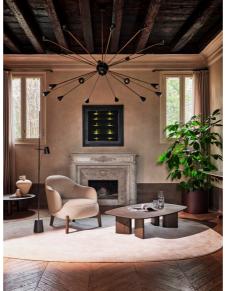

## "A sloping cross-section takes on a striking three dimensional nature and gives rise to a variety of shapes"

Sandy's extensive range also includes coffee tables and a console table, which still feature the teardrop leg, whose sloping cross-section takes on a striking three dimensional nature and gives rise to a variety of shapes – from the classic coffee table to the console table with two legs, to the small table with a central pillar, ideal for use alongside a sofa.

## Sandy

Sandy's extensive range also includes coffee tables and a console table, which still feature the teardrop leg, whose sloping cross-section takes on a striking threedimensional nature and gives rise to a variety of shapes – from the classic coff ee table to the console table with two legs, to the small table with a central pillar, ideal for use alongside a sofa.