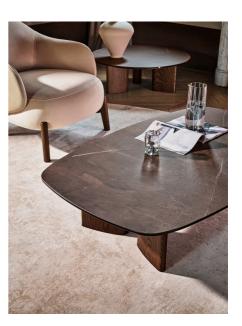

## "A sloping cross-section takes on a striking three dimensional nature and gives rise to a variety of shapes"

Sandy's extensive range also includes coffee tables and a console table, which still feature the teardrop leg, whose sloping cross-section takes on a striking three dimensional nature and gives rise to a variety of shapes – from the classic coffee table to the console table with two legs, to the small table with a central pillar, ideal for use alongside a sofa.

## Sandy

Sandy's extensive range also includes coffee tables and a console table, which still feature the teardrop leg, whose sloping cross-section takes on a striking threedimensional nature and gives rise to a variety of shapes – from the classic coff ee table to the console table with two legs, to the small table with a central pillar, ideal for use alongside a sofa.