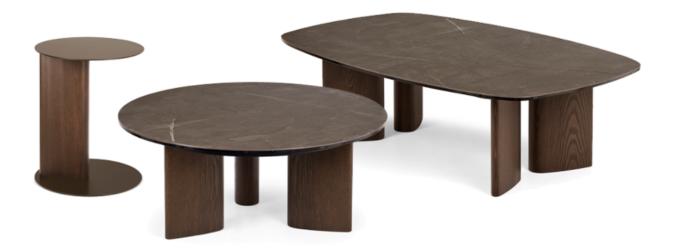

## "A sloping cross-section takes on a striking three dimensional nature and gives rise to a variety of shapes"

Sandy's extensive range also includes coffee tables and a console table, which still feature the teardrop leg, whose sloping cross-section takes on a striking three dimensional nature and gives rise to a variety of shapes – from the classic coffee table to the console table with two legs, to the small table with a central pillar, ideal for use alongside a sofa.

## Sandy

Sandy's extensive range also includes coffee tables and a console table, which still feature the teardrop leg, whose sloping cross-section takes on a striking threedimensional nature and gives rise to a variety of shapes – from the classic coff ee table to the console table with two legs, to the small table with a central pillar, ideal for use alongside a sofa.