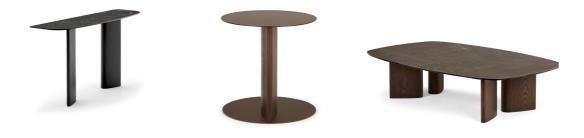

## "A sloping cross-section takes on a striking three dimensional nature and gives rise to a variety of shapes"

Sandy's extensive range also includes coffee tables and a console table, which still feature the teardrop leg, whose sloping cross-section takes on a striking three dimensional nature and gives rise to a variety of shapes – from the classic coffee table to the console table with two legs, to the small table with a central pillar, ideal for use alongside a sofa.

## Sandy

Sandy's extensive range also includes coffee tables and a console table, which still feature the teardrop leg, whose sloping cross-section takes on a striking threedimensional nature and gives rise to a variety of shapes – from the classic coff ee table to the console table with two legs, to the small table with a central pillar, ideal for use alongside a sofa.