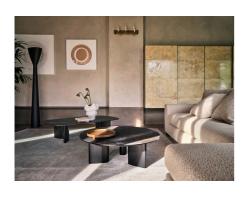

## "A sloping cross-section takes on a striking three dimensional nature and gives rise to a variety of shapes"

Sandy's extensive range also includes coffee tables and a console table, which still feature the teardrop leg, whose sloping cross-section takes on a striking three dimensional nature and gives rise to a variety of shapes – from the classic coffee table to the console table with two legs, to the small table with a central pillar, ideal for use alongside a sofa.

## Sandy

Sandy's extensive range also includes coffee tables and a console table, which still feature the teardrop leg, whose sloping cross-section takes on a striking threedimensional nature and gives rise to a variety of shapes – from the classic coff ee table to the console table with two legs, to the small table with a central pillar, ideal for use alongside a sofa.