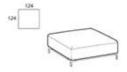

### Square base

Height: 41cm Width: 124cm Weight: 38kg Depth: 124cm Fabric: 3,2mt Volume: 0,65 m<sup>3</sup>

### Elegance square base

Height: 41cm Width: 124cm Weight: 38kg Depth: 124cm Fabric: 3,2mt Volume: 0,65 m<sup>3</sup>