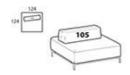

### Squared composition

Height: 73cm Width: 124cm Weight: 56kg Depth: 124cm Fabric: 7.1mt Volume: 0,87 m<sup>3</sup>

### Elegance square

Height: 73cm Width: 124cm Weight: 56kg Depth: 124cm Fabric: 7,1mt Volume: 0,87 m<sup>3</sup>