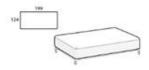

### Rectangular base 199

Height: 41cm Width: 199cm Weight: 58kg Depth: 124cm Fabric: 5,5mt Volume: 1,04 m<sup>3</sup>

### Elegance rectangular base 199

Height: 41cm Width: 199cm Weight: 58kg Depth: 124cm Fabric: 5,5mt Volume: 1,04 m<sup>3</sup>