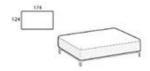

### Rectangular base 174

Height: 41cm Width: 174cm Weight: 51kg Depth: 124cm Fabric: 5.5mt Volume: 0,91 m<sup>3</sup>

### Elegance rectangular base 174

Height: 41cm Width: 174cm Weight: 51kg Depth: 124cm Fabric: 5,5mt Volume: 0,91 m<sup>2</sup>