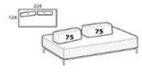

## Smooth back cushion 75 with zip

Height: 35cm Width: 75cm Weight: 14kg Depth: 33cm Fabric: 1,6mt Volume: 0,16 m<sup>3</sup>

## Mix back cushion 75 without zip

Height: 35cm Width: 75cm Weight: 14kg Depth: 33cm Fabric: 0,8mt Volume: 0,16 m<sup>3</sup>