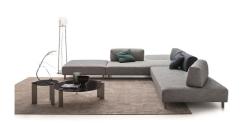

## Sanders Air By Ditre Italia

VOYAGER

## "Refined elegance"

Sanders evolves into the Air version: raised from the floor on an elegant, metal base, it takes on an exclusive personality that preserves its versatility.

Sanders Air can be used to stylishly and elegantly furnish domestic and hospitality spaces such as lounges, waiting rooms and executive offices thanks to its ability to offer two-sided arrangements.

Designed by Stefano Spessotoo and Lorella Agnoletto.

Lead time: Made to order. Approximately 20-24 weeks from Italy.