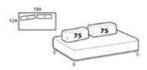

## Smooth back cushion 75 with zip

Height: 35cm Width: 75cm Weight: 14kg Depth: 33cm Fabric: 1,6mt Volume: 0,16 m<sup>3</sup>

## Mix back cushion 75 without zip

Height: 35cm Width: 75cm Weight: 14kg Depth: 33cm Fabric: 0,8mt Volume: 0,16 m<sup>3</sup>