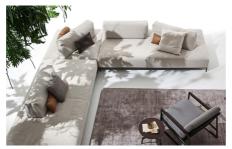

## Sanders Air By Ditre Italia

VOYAGER

## "Refined elegance"

Sanders evolves into the Air version: raised from the floor on an elegant, metal base, it takes on an exclusive personality that preserves its versatility.

Sanders Air can be used to stylishly and elegantly furnish domestic and hospitality spaces such as lounges, waiting rooms and executive offices thanks to its ability to offer two-sided arrangements.

Designed by Stefano Spessotoo and Lorella Agnoletto.

Lead time: Made to order. Approximately 20-24 weeks from Italy.