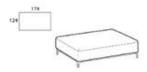

### Rectangular composition 174

Height: 73cm Width: 174cm Weight: 69kg Depth: 124cm Fabric: 7,1mt Volume: 1,13 m<sup>3</sup>

### Rectangular composition 174 elegance

Height: 73cm Width: 174cm Weight: 69kg Depth: 124cm Fabric: 7.1mt Volume: 1,13 m<sup>‡</sup>