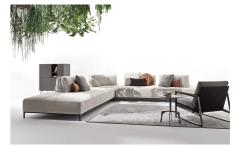

## Sanders Air By Ditre Italia

VOYAGER

## "Refined elegance"

Sanders evolves into the Air version: raised from the floor on an elegant, metal base, it takes on an exclusive personality that preserves its versatility.

Sanders Air can be used to stylishly and elegantly furnish domestic and hospitality spaces such as lounges, waiting rooms and executive offices thanks to its ability to offer two-sided arrangements.

Designed by Stefano Spessotoo and Lorella Agnoletto.

Lead time: Made to order. Approximately 20-24 weeks from Italy.