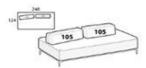

### Smooth back cushion 105 with zip

Height: 35cm Width: 105cm Weight: 18kg Depth: 33cm Fabric: 1,6mt Volume: 0,22 m<sup>3</sup>

## Mix back cushion 105 without zip

Height: 35cm Width: 105cm Weight: 18kg Depth: 33cm Fabric: 0,8mt Volume: 0,22 m<sup>3</sup>