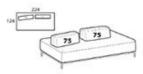

### Rectangular composition 224

Height: 73cm Width: 224cm Weight: 92kg Depth: 124cm Fabric: 8.7mt Volume: 1.52 m<sup>3</sup>

### Rectangular composition 224 elegance

Height: 73cm Width: 224cm Weight: 92kg Depth: 124cm Fabric: 8,7mt Volume: 1,52 m<sup>3</sup>