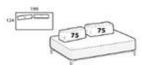

### Squared composition

Height: 73cm Width: 124cm Weight: 56kg Depth: 124cm Fabric: 7.1mt Volume: 0,87 m<sup>3</sup>

### Elegance square

Height: 73cm Width: 124cm Weight: 56kg Depth: 124cm Fabric: 7,1mt Volume: 0,87 m<sup>3</sup>