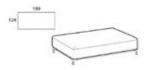

## Rectangular composition

Height: 75cm Width: 199cm Weight: 86kg Depth: 124cm Fabric: 8,7mt Volume: 1,36 m<sup>3</sup>

### Rectangular composition 199 elegance

Height: 73cm Width: 199cm Weight: 86kg Depth: 124cm Fabric: 8,7mt Valume: 1,36 m<sup>1</sup>