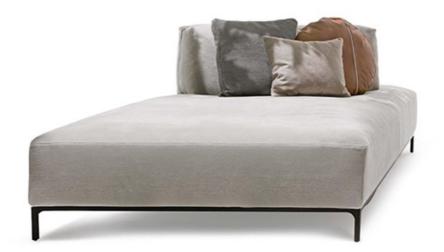

## Sanders Air By Ditre Italia

VOYAGER

## "Refined elegance"

Sanders evolves into the Air version: raised from the floor on an elegant, metal base, it takes on an exclusive personality that preserves its versatility.

Sanders Air can be used to stylishly and elegantly furnish domestic and hospitality spaces such as lounges, waiting rooms and executive offices thanks to its ability to offer two-sided arrangements.

Designed by Stefano Spessotoo and Lorella Agnoletto.

Lead time: Made to order. Approximately 20-24 weeks from Italy.