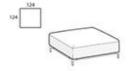

### Square base

Height: 41cm Width: 124cm Weight: 38kg Depth: 124cm Fabric: 3,2mt Volume: 0,65 m<sup>3</sup>

### Elegance square base

Height: 41cm Width: 124cm Weight: 38kg Depth: 124cm Fabric: 3,2mt Volume: 0,65 m<sup>3</sup>