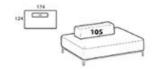

### Smooth back cushion 105 with zip

Height: 35cm Width: 105cm Weight: 18kg Depth: 33cm Fabric: 1,6mt Volume: 0,22 m<sup>3</sup>