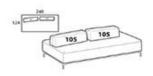

### Rectangular composition 248

Height: 73cm Width: 248cm Weight: 108kg Depth: 124cm Fabric: 8.7mt Volume: 1,74 m<sup>3</sup>

### Rectangular composition 248 elegance

Height: 73cm Width: 248cm Weight: 108kg Depth: 124cm Fabric: 8,7mt Volume: 1,74 m³