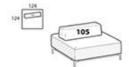

### Square base

Height: 41cm Width: 124cm Weight: 38kg Depth: 124cm Fabric: 3,2mt Volume: 0,65 m<sup>3</sup>

### Elegance square base

Height: 41cm Width: 124cm Weight: 38kg Depth: 124cm Fabric: 3,2mt Volume: 0,65 m<sup>3</sup>