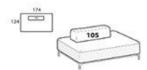

### Rectangular composition 174

Height: 73cm Width: 174cm Weight: 69kg Depth: 124cm Fabric: 7,1mt Volume: 1,13 m<sup>3</sup>

### Rectangular composition 174 elegance

Height: 73cm Width: 174cm Weight: 69kg Depth: 124cm Fabric: 7.1mt Volume: 1,13 m<sup>‡</sup>