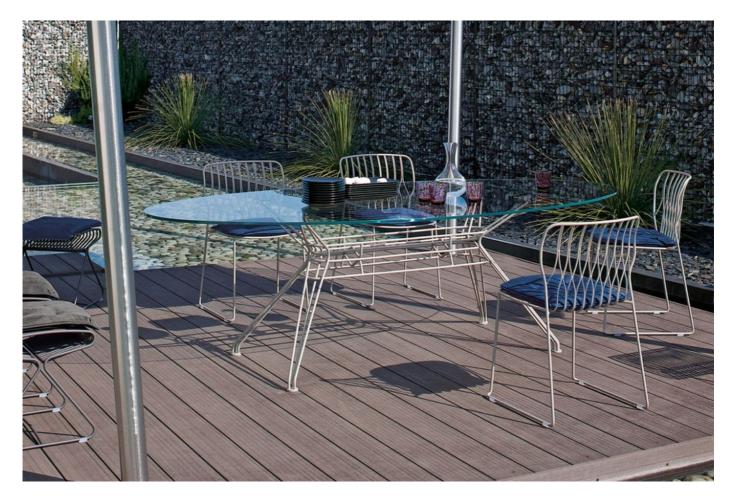

## Sander Outdoor Table By Bontempi Casa

VOYAGER

Fixed table with lacquered metal frame for outdoor, top in glossy glass or velvet matt anti-scratch glass. The Sander Outdoor Table features a graphically inspired fixed metal frame showcased beneath a beautiful elliptical or rectangular glass table top. Available in two lengths, the durable metal frame is highly suitable for outdoor environments and can be selected in a stylish White, Sand or Anthracite Metal finish with a variety of Glass finish table tops to complement.

Oval Fixed Table Dimensions:

1. W: 106cm L: 200cm H: 75cm (Seats 8)

2. W: 116cm L: 250cm H: 75cm (Seats 8)

## **Rectangle Fixed Table Dimensions:**

1. W: 106cm L: 200cm H: 75cm (Seats 8) 2. W: 106cm L: 250cm H: 75cm (Seats 8)

Lead time: Made to order. Approximately 20-24 weeks from Italy.