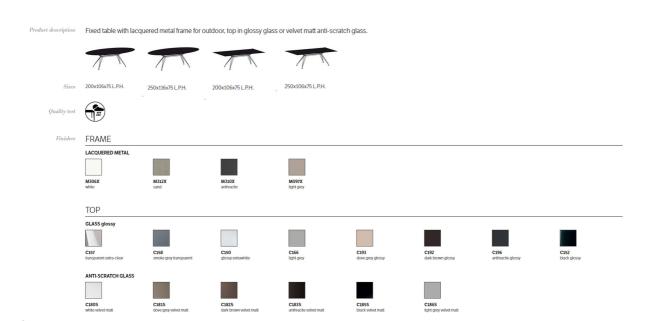

## Sander Outdoor Table By Bontempi Casa

VOYAGER

Fixed table with lacquered metal frame for outdoor, top in glossy glass or velvet matt anti-scratch glass. The Sander Outdoor Table features a graphically inspired fixed metal frame showcased beneath a beautiful elliptical or rectangular glass table top. Available in two lengths, the durable metal frame is highly suitable for outdoor environments and can be selected in a stylish White, Sand or Anthracite Metal finish with a variety of Glass finish table tops to complement.

Oval Fixed Table Dimensions:

1. W: 106cm L: 200cm H: 75cm (Seats 8)

2. W: 116cm L: 250cm H: 75cm (Seats 8)

## **Rectangle Fixed Table Dimensions:**

1. W: 106cm L: 200cm H: 75cm (Seats 8) 2. W: 106cm L: 250cm H: 75cm (Seats 8)

Lead time: Made to order. Approximately 20-24 weeks from Italy.