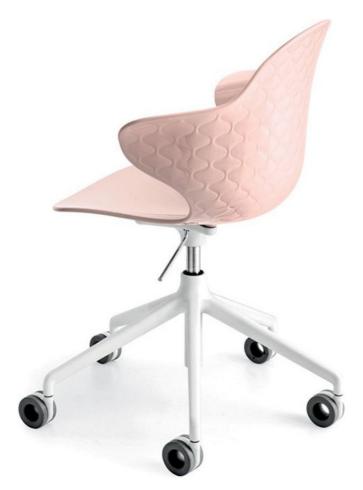

## Saint Tropez Swivel Chair With Casters By Calligaris

VOYAGER

Designed by: Archirivolto: Dondoli and Pocci

A creative spirit, crossroads between form and function, distinguishes the SAINT TROPEZ chair, boasting attention to detail and a sophisticated design with a

quilted-effect backrest.

The polycarbonate shell is made in warm transparent shades or glossy opaque colours. Featuring a metal or wooden base in a range of different finishes with a spoke base or wheels.

This swivel version with gas lift is perfect for the office.

Choose your favourite.

Prices, availability, lead times, dimensions and product information listed are subject to change without notice. This document was created on 01/Jun/2025 at 12:13 PM.