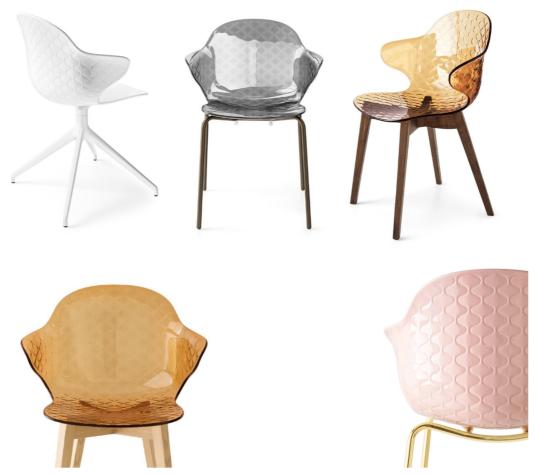

quilted-effect backrest.

The polycarbonate shell is made in warm transparent shades or glossy opaque colours. Featuring a metal or wooden base in a range of different finishes with a spoke base or wheels.

## St Tropez

Inspired by the plays of light on the sea of Saint Tropez, this collection also evokes the dynamism of the iconic French location. "e quilted-e#ect shell, in transparent or opaque tones, is mounted on various bases that make it ideal next to a dining table, but also paired with a desk