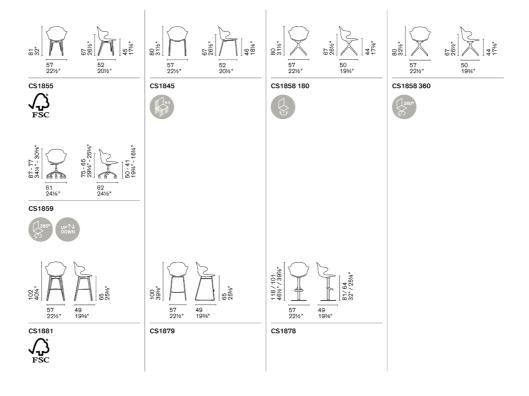

## Saint Tropez Swivel Chair With Casters By Calligaris

VOYAGER

Designed by: Archirivolto: Dondoli and Pocci

A creative spirit, crossroads between form and function, distinguishes the SAINT TROPEZ chair, boasting attention to detail and a sophisticated design with a

quilted-effect backrest.

The polycarbonate shell is made in warm transparent shades or glossy opaque colours. Featuring a metal or wooden base in a range of different finishes with a spoke base or wheels.

This swivel version with gas lift is perfect for the office.

Choose your favourite.

Prices, availability, lead times, dimensions and product information listed are subject to change without notice. This document was created on 01/Jun/2025 at 12:13 PM.

## St Tropez

Inspired by the plays of light on the sea of Saint Tropez, this collection also evokes the dynamism of the iconic French location. "e quilted-e#ect shell, in transparent or opaque tones, is mounted on various bases that make it ideal next to a dining table, but also paired with a desk