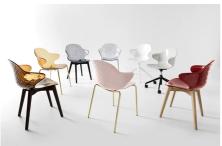

quilted-effect backrest.

The polycarbonate shell is made in warm transparent shades or glossy opaque colours. Featuring a metal or wooden base in a range of different finishes with a spoke base or wheels.

## St Tropez

Inspired by the plays of light on the sea of Saint Tropez, this collection also evokes the dynamism of the iconic French location. "e quilted-e#ect shell, in transparent or opaque tones, is mounted on various bases that make it ideal next to a dining table, but also paired with a desk