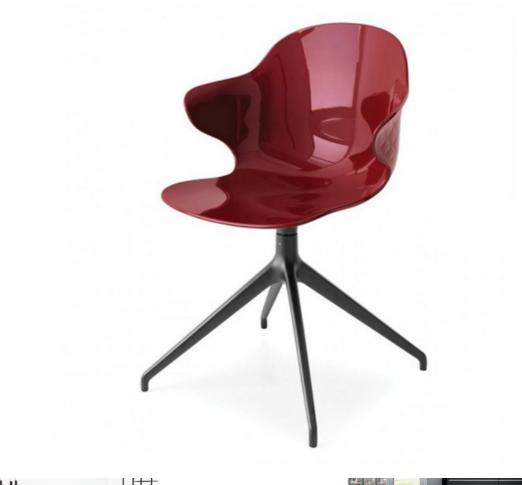

## Saint Tropez Swivel Chair By Calligaris

## VOYAGER

Designed by: Archirivolto: Dondoli and Pocci

A creative spirit, crossroads between form and function, distinguishes the SAINT TROPEZ chair, boasting attention to detail and a sophisticated design with a quilted-effect backrest. The polycarbonate shell is made in a range of transparent and opaque shades. The aluminium 360°-swivel base makes this version perfect for the office. Choose your favourite.