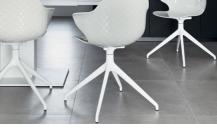

## Saint Tropez Swivel Chair By Calligaris

## VOYAGER

Designed by: Archirivolto: Dondoli and Pocci

A creative spirit, crossroads between form and function, distinguishes the SAINT TROPEZ chair, boasting attention to detail and a sophisticated design with a quilted-effect backrest. The polycarbonate shell is made in a range of transparent and opaque shades. The aluminium 360°-swivel base makes this version perfect for the office. Choose your favourite.