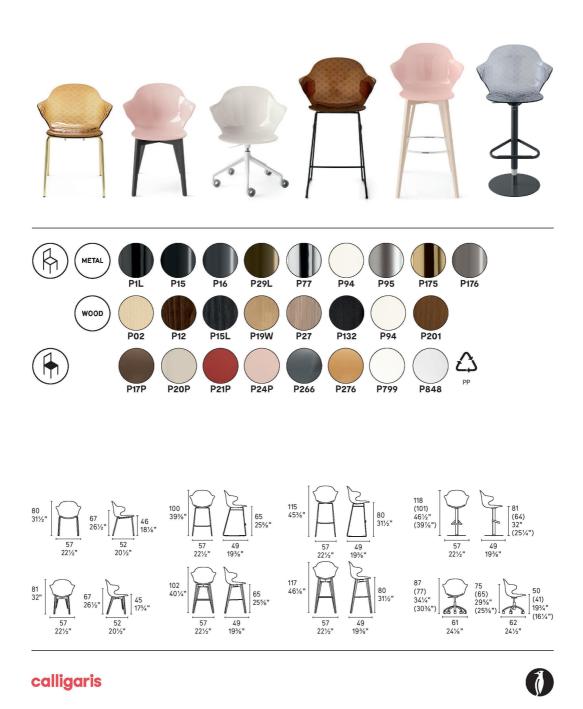

## VOYAGER

Designed by: Archirivolto: Dondoli and Pocci

A creative spirit, crossroads between form and function, distinguishes the SAINT TROPEZ chair, boasting attention to detail and a sophisticated design with a quilted-effect backrest. The polycarbonate shell is made in a range of transparent and opaque shades. The aluminium 360°-swivel base makes this version perfect for the office. Choose your favourite.

## Saint Tropez

*design by* Archirivolto