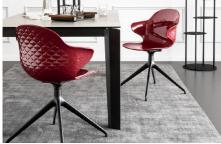

## Saint Tropez Swivel Chair By Calligaris

## VOYAGER

Designed by: Archirivolto: Dondoli and Pocci

A creative spirit, crossroads between form and function, distinguishes the SAINT TROPEZ chair, boasting attention to detail and a sophisticated design with a quilted-effect backrest. The polycarbonate shell is made in a range of transparent and opaque shades. The aluminium 360°-swivel base makes this version perfect for the office. Choose your favourite.