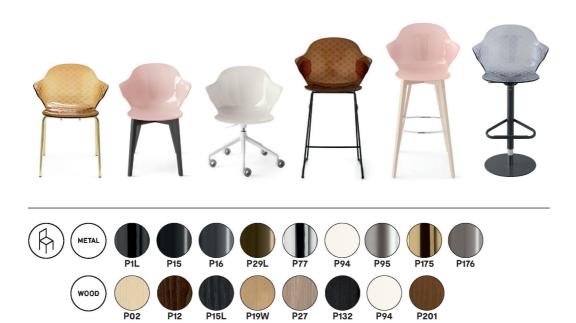

## **Saint Tropez**

P15L

P21P

P<sub>19</sub>W

P24P

P27

P266

P12

P20P

P17P

design by Archirivolto

P132

P276

P201

calligaris

Prices, availability, lead times, dimensions and product information listed are subject to change without notice. This document was created on 11/Oct/2022 at 11:03 AM.