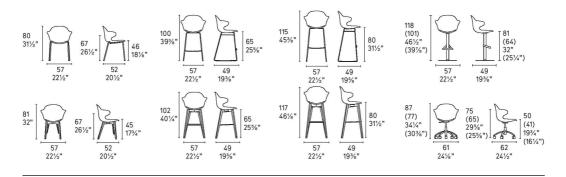

Saint Tropez Gas Lift By Calligaris

VOYAGER

## **Saint Tropez**

P15L

P21P

P<sub>19</sub>W

P24P

P27

P266

P12

P20P

P17P

design by Archirivolto



P132

P276

P201



calligaris



Prices, availability, lead times, dimensions and product information listed are subject to change without notice. This document was created on 11/Oct/2022 at 11:03 AM.

## **Saint Tropez**

design by Archirivolto





calligaris

P17P

P20P

P21P

P24P

P266

P276



Prices, availability, lead times, dimensions and product information listed are subject to change without notice. This document was created on 11/Oct/2022 at 11:03 AM.