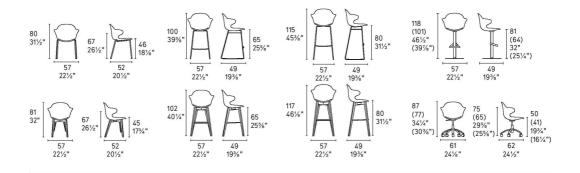

Saint Tropez Gas Lift By Calligaris

VOYAGER

## **Saint Tropez**

P15L

P21P

P<sub>19</sub>W

P24P

P27

P266

P12

P20P

P17P

design by Archirivolto



P132

P276

P201



calligaris



Prices, availability, lead times, dimensions and product information listed are subject to change without notice. This document was created on 11/Oct/2022 at 11:03 AM.

## **Saint Tropez**

design by Archirivolto





calligaris

P17P

P20P

P21P

P24P

P266

P276



Prices, availability, lead times, dimensions and product information listed are subject to change without notice. This document was created on 11/Oct/2022 at 11:03 AM.