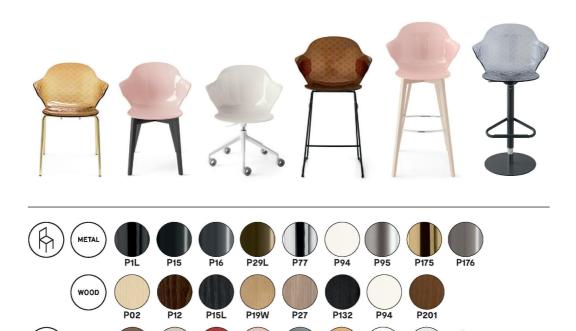

## **Saint Tropez**

P15L

P21P

P<sub>19</sub>W

P24P

P27

P266

P12

P20P

P17P

design by Archirivolto

P132

P276

P201

calligaris

Prices, availability, lead times, dimensions and product information listed are subject to change without notice. This document was created on 11/Oct/2022 at 11:03 AM.

## **Saint Tropez**

design by Archirivolto

calligaris

P17P

P20P

P21P

P24P

P266